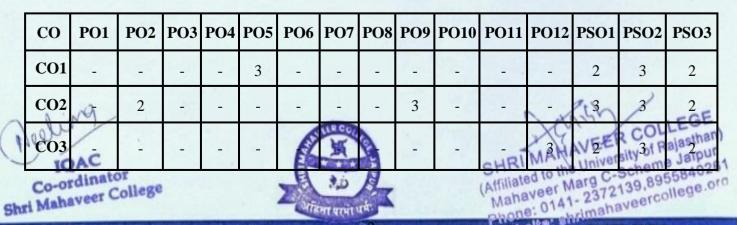

#### MAPPINGS WITH PO & PSO: Mapping Levels: 1- Low, 2- Moderate, 3-Strong

#### **EXPECTED OUTCOMES:**

**CO1:** Students will be able to develop a broad-based knowledge base by integrating learning across sciences, arts, humanities, and sports.

**CO2:** Students will be able to acquire practical and vocational skills that enhance their employability and entrepreneurship capabilities.

**CO3:** Students will become proficient in using digital tools and technologies enhancing their ability to thrive in a technology-driven world.