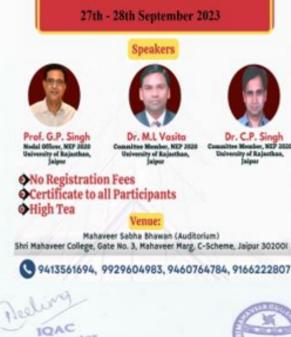

#### A Report on "New Curriculum Framework by University of Rajasthan as per NEP 2020" Workshop

NAME OF ACTIVITY: New Curriculum Framework by University of Rajasthan as per NEP 2020

**DATE & DURATION:** 27<sup>th</sup>- 28<sup>th</sup> September, 2023

TYPEOFACTIVITY: Workshop

**ORGANIZER:** Shri Mahaveer College, Jaipur.

#### NOTICE

Date: 20/9/2023

We are pleased to announce through this notice that a two-day workshop entitled" **New Curriculum Framework by University of Rajasthan as per NEP 2020**" will be organized on 27<sup>th</sup> & 28<sup>th</sup> September, 2023. Participants are required to register themselves. Certificate will be issued to the registered participants.

#### **FLYER/POSTER:**

ABSTRACT OF THE SESSION: SMC organized "New Curriculum Framework by University of Rajasthan as per NEP 2020Workshop" on 27<sup>th</sup> & 28<sup>th</sup>. September, 2023.Speakers were Prof. G. P. Singh (Nodal Officer NEP 2020 University of Rajasthan), Dr. M. L. Vasita (Committee member NEP 2020 University of Rajasthan), Dr. C. P. Singh (Committee member NEP 2020 University of Rajasthan). The main objective of the 2-day workshop on New Curriculum Framework by University of Rajasthan as per NEP 2020 is to equip educators, administrators and stakeholders with a comprehensive understanding and practical strategies for implementing the new educational guidelines. The workshop aims to elucidate the principles and structure of the new curriculum, emphasizing holistic, multidisciplinary education, skill development and digital literacy. Participants will explore the integration of academic and co-curricular activities, ethical and social responsibility, and innovative assessment methods. Through interactive sessions, group activities and case studies, the workshop seeks to foster a collaborative environment for sharing best practices and addressing challenges. By the end of the workshop, participants will have developed actionable plans to effectively transition to the new curriculum framework, ensuring their institutions are aligned with the vision and objectives of NEP 2020, ultimately enhancing the quality and relevance of education.