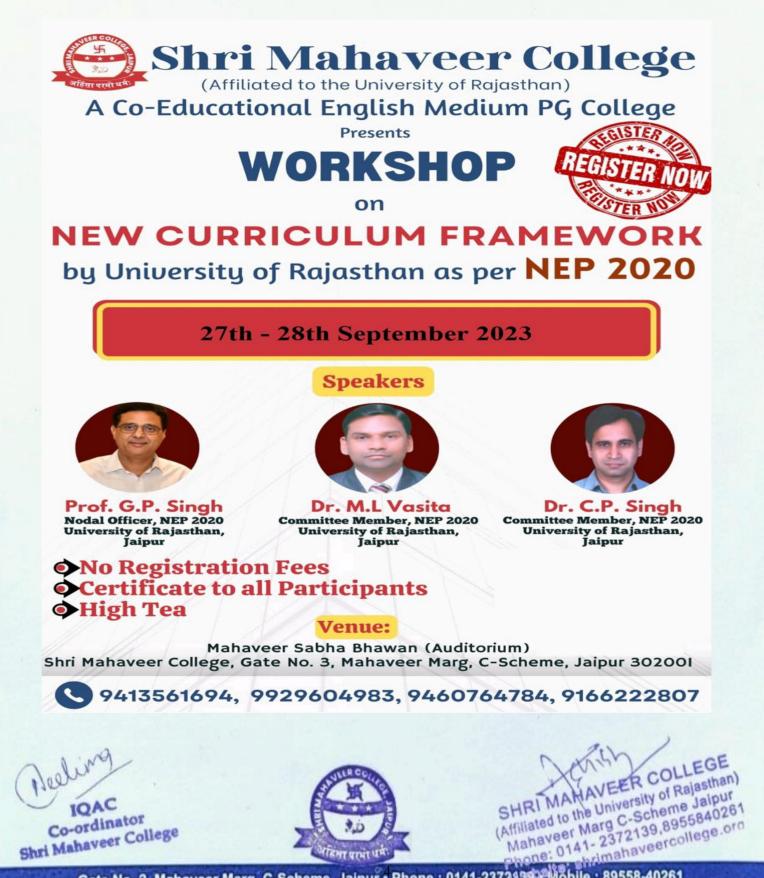

#### A Report on "New Curriculum Framework by University of Rajasthan as per NEP 2020" Workshop

NAME OF ACTIVITY: New Curriculum Framework by University of Rajasthan as per NEP 2020

**DATE & DURATION:** 27<sup>th</sup>- 28<sup>th</sup> September, 2023

#### NOTICE

Date: 20/9/2023

We are pleased to announce through this notice that a two-day workshop entitled" **New Curriculum Framework by University of Rajasthan as per NEP 2020**" will be organized on 27<sup>th</sup> & 28<sup>th</sup> September, 2023. Participants are required to register themselves. Certificate will be issued to the registered participants.

#### **FLYER/POSTER:**

ABSTRACT OF THE SESSION: SMC organized "New Curriculum Framework by University of Rajasthan as per NEP 2020Workshop" on 27<sup>th</sup> & 28<sup>th</sup>. September, 2023.Speakers were Prof. G. P. Singh (Nodal Officer NEP 2020 University of Rajasthan), Dr. M. L. Vasita (Committee member NEP 2020 University of Rajasthan), Dr. C. P. Singh (Committee member NEP 2020 University of Rajasthan). The main objective of the 2-day workshop on New Curriculum Framework by University of Rajasthan as per NEP 2020 is to equip educators, administrators and stakeholders with a comprehensive understanding and practical strategies for implementing the new educational guidelines. The workshop aims to elucidate the principles and structure of the new curriculum, emphasizing holistic, multidisciplinary education, skill development and digital literacy. Participants will explore the integration of academic and co-curricular activities, ethical and social responsibility, and innovative assessment methods. Through interactive sessions, group activities and case studies, the workshop seeks to foster a collaborative environment for sharing best practices and addressing challenges. By the end of the workshop, participants will have developed actionable plans to effectively transition to the new curriculum framework, ensuring their institutions are aligned with the vision and objectives of NEP 2020, ultimately enhancing the quality and relevance of education.