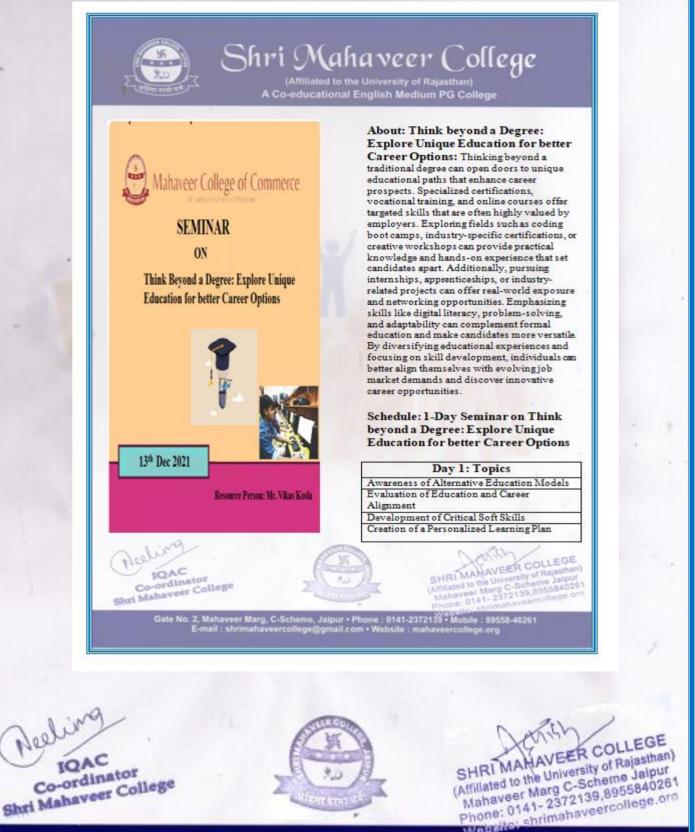

#### **FLYER/POSTER:**

### SEMINAR

### ON

Think Beyond a Degree: Explore Unique Education for better Career Options

### Resource Person: Mr. Vikas Kosla

Neeli IQAC Co-ordinator Shri Mahaveer College

13th Dec 2021

ER COLLEGE (Affillated to the University of Rajasthan) Mahaveer Marg C-Scheme Jalpur Phone: 0141-2372139,8955840261

### **1-Day Seminar on Think beyond a Degree: Explore Unique Education for better Career Options**

| Day 1: Topics                                |    |
|----------------------------------------------|----|
| Awareness of Alternative Education Models    |    |
| Evaluation of Education and Career Alignment | 15 |
| Development of Critical Soft Skills          | 10 |
| Creation of a Personalized Learning Plan     |    |
|                                              |    |