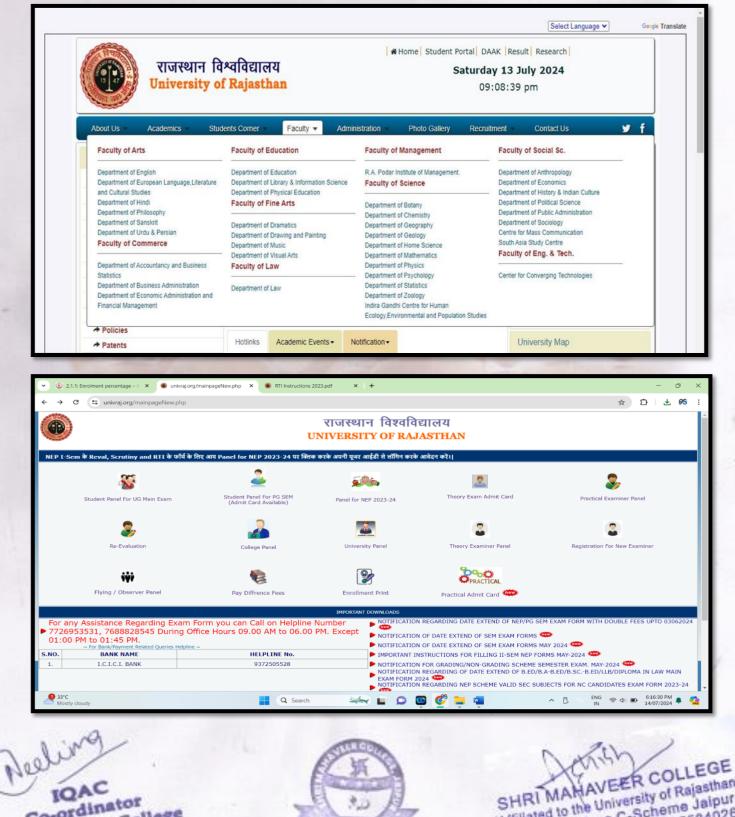

#### UNIVERSITY OF RAJASTHAN WEBSITE

(Affiliated to the University of Rejasthan) Mahaveer Marg C-Scheme Jaipur

(Affiliated to the University of Rajasthan) A Co-educational English Medium PG College