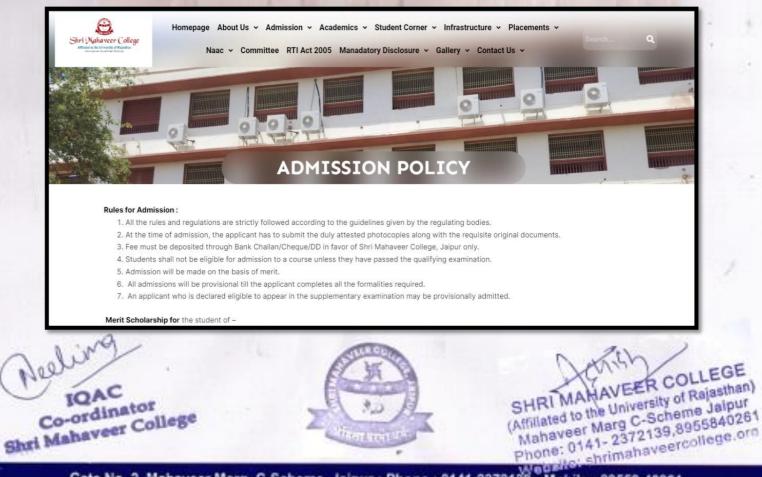

### **ADMISSION PROCESS**

Students who are looking for admission in colleges affiliated with the University of Rajasthan are required to register at Rajasthan University Admission Portal. This centralized portal handles the admissions for various undergraduate and postgraduate programs offered by affiliated colleges. Here, students can find information about the application process, important dates, and merit lists.