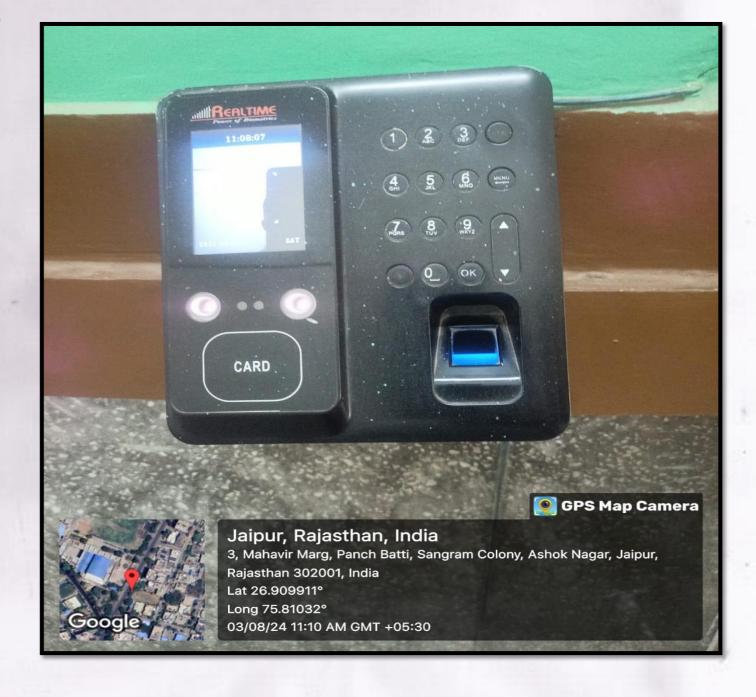

#### **BIOMETRIC MACHIINE**

Neelin IQAC Co-ordinator Shri Mahaveer College

SHRI MAHAVEER COLLEGE SHRI MAHAVEER COLLEGE (Affiliated to the University of Rajasthan) (Affiliated to the University of Rajasthan) Mahaveer Marg C-Scheme Jaipur Phone: 0141-2372139,8955840261 Phone: 0141-2372139,8955840261 Phone: 0141-2372139,8955840261