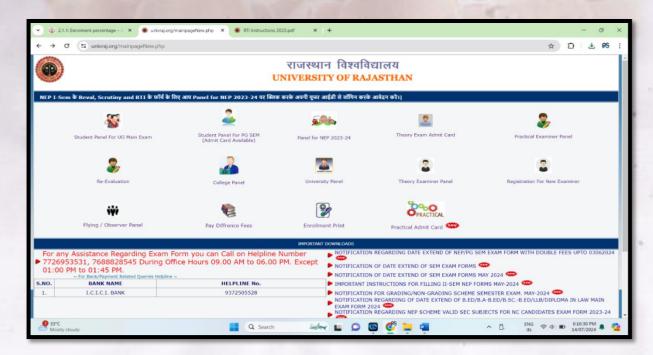

#### UNIVERSITY OF RAJASTHAN ENROLLEMNT PANEL

Co-ordinator Shri Mahaveer College

(Affiliated to the University of Rajasthan)
A Co-educational English Medium PG College