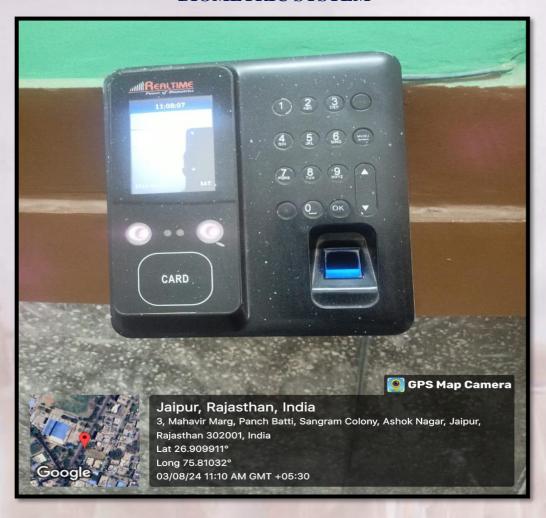

#### **BIOMETRIC SYSTEM**

(Affiliated to the University of Rajasthan)
A Co-educational English Medium PG College