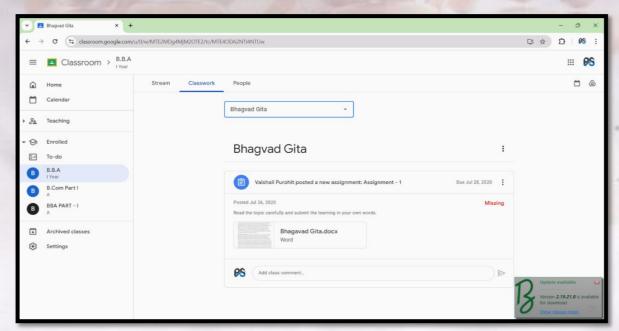

#### **GOOGLE CLASSROOM**

(Affiliated to the University of Rajasthan)
A Co-educational English Medium PG College

(Affiliated to the University of Rajasthan)
A Co-educational English Medium PG College