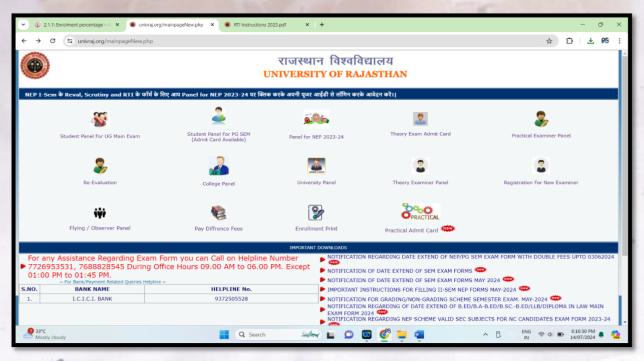

#### UNIVERSITY OF RAJASTHAN ENROLLEMNT PANEL

Co-ordinator Shri Mahaveer College

(Affiliated to the University of Rajasthan)
A Co-educational English Medium PG College