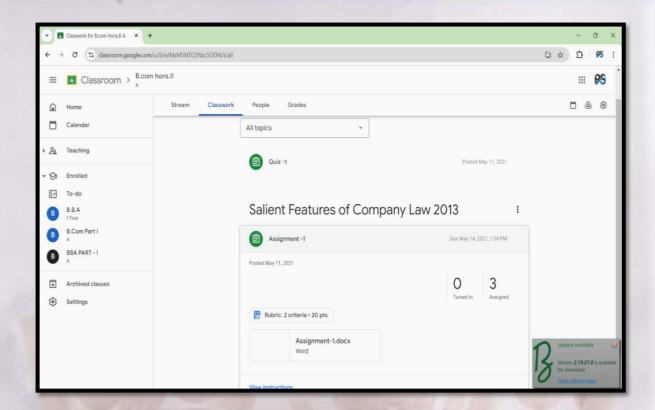

#### **GOOGLE CLASSROOM**

(Affiliated to the University of Rajasthan)
A Co-educational English Medium PG College

(Affiliated to the University of Rajasthan)
A Co-educational English Medium PG College