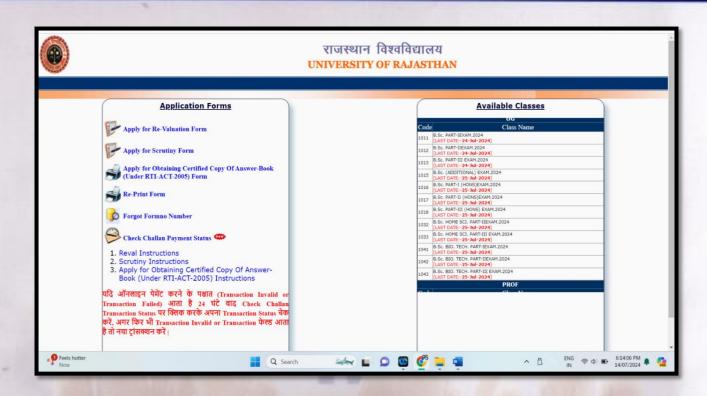

#### UNIVERSITY OF RAJASTHAN ENROLLEMNT PANEL

Co-ordinator Shri Mahaveer College

(Affiliated to the University of Rajasthan)
A Co-educational English Medium PG College