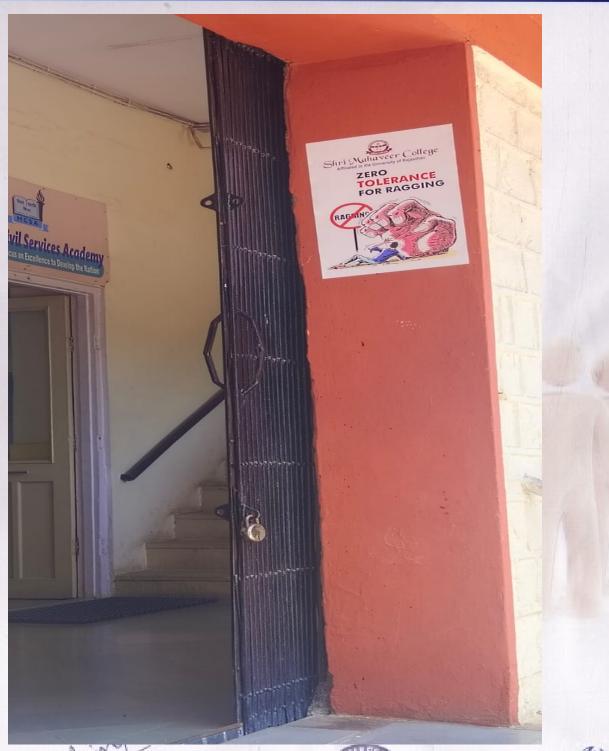

#### **Zero Tolerance Policy**

At Shri Mahaveer College, we uphold a zero-tolerance policy towards harassment, bullying, and grievances of any nature. Our commitment lies in fostering a collaborative and harmonious environment for students, instructors, and support staff alike.

To achieve this, our institution has established several committees, including the Internal Complaint Committee, the Grievance Redressal Committee, and the Anti-Ragging Committee, in compliance with the Sexual Harassment of Women at Workplace (Prevention, Prohibition and Redressal) Act, 2013. These committees ensure that complaints are handled with utmost sensitivity and prompt disciplinary measures are implemented as necessary.

Furthermore, we actively promote campus-wide awareness through initiatives such as Nukkad Natak, debates, guest lectures, workshops, and poster competitions. These events are designed to educate and engage our community in preventing such incidents.

At Shri Mahaveer College, every individual is treated with dignity, respect, and fairness.

IQAC
Co-ordinator
Shri Mahaveer College

SHRI MAHAVEER COLLEGE

SHRI MAHAVEER COLLEGE

(Affiliated to the University of Rajasthan)