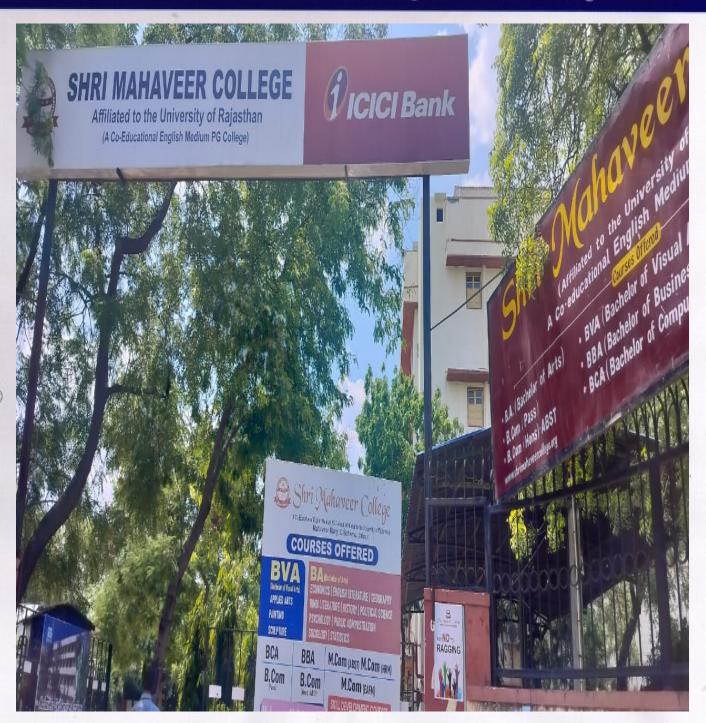

#### **Zero Tolerance Policy**

At Shri Mahaveer College, we uphold a zero-tolerance policy towards harassment, bullying, and grievances of any nature. Our commitment lies in fostering a collaborative and harmonious environment for students, instructors, and support staff alike.

To achieve this, our institution has established several committees, including the Internal Complaint Committee, the Grievance Redressal Committee, and the Anti-Ragging Committee, in compliance with the Sexual Harassment of Women at Workplace (Prevention, Prohibition and Redressal) Act, 2013. These committees ensure that complaints are handled with utmost sensitivity and prompt disciplinary measures are implemented as necessary.

Furthermore, we actively promote campus-wide awareness through initiatives such as Nukkad Natak, debates, guest lectures, workshops, and poster competitions. These events are designed to educate and engage our community in preventing such incidents.

At Shri Mahaveer College, every individual is treated with dignity, respect, and fairness.

IQAC
Co-ordinator
Shri Mahaveer College

SHRI MAHAVEER COLLEGE

SHRI MAHAVEER COLLEGE

(Affiliated to the University of Rajasthan)