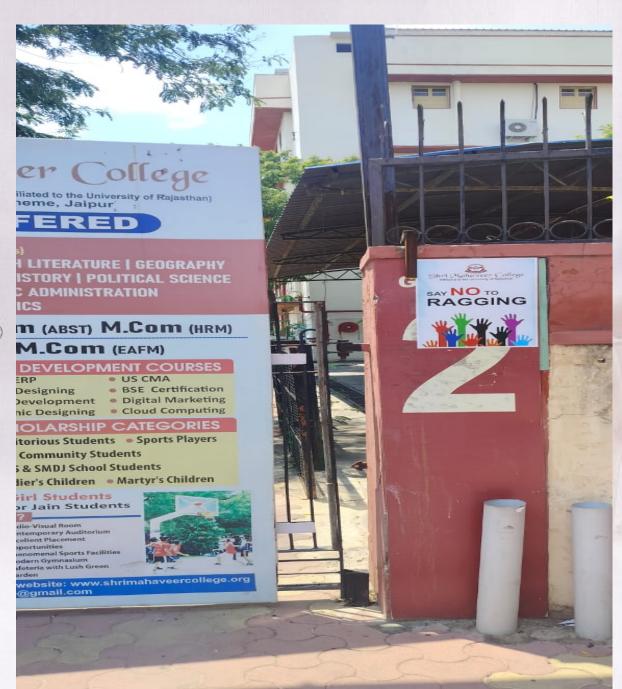

#### **Zero Tolerance Policy**

At Shri Mahaveer College, we uphold a zero-tolerance policy towards harassment, bullying, and grievances of any nature. Our commitment lies in fostering a collaborative and harmonious environment for students, instructors, and support staff alike.

To achieve this, our institution has established several committees, including the Internal Complaint Committee, the Grievance Redressal Committee, and the Anti-Ragging Committee, in compliance with the Sexual Harassment of Women at Workplace (Prevention, Prohibition and Redressal) Act, 2013. These committees ensure that complaints are handled with utmost sensitivity and prompt disciplinary measures are implemented as necessary.

Furthermore, we actively promote campus-wide awareness through initiatives such as Nukkad Natak, debates, guest lectures, workshops, and poster competitions. These events are designed to educate and engage our community in preventing such incidents.

At Shri Mahaveer College, every individual is treated with dignity, respect, and fairness.

IQAC
Co-ordinator
Shri Mahaveer College

SHRI MAHAVEER COLLEGE

SHRI MAHAVEER COLLEGE

(Affiliated to the University of Rajasthan)