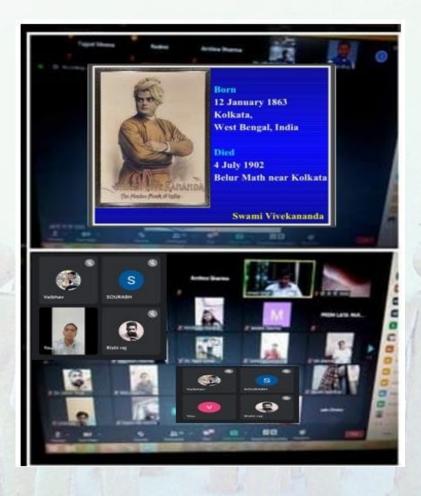

#### International Day of Non-ViolenceCelebration on 2<sup>nd</sup> October, 2020

**Objective:** The objective behind the organizing this online workshop was to convey the importance of the spirit of truth and nonviolence in present scenario.

Gandhi Jayanti is celebrated on 2nd October by organizing an online workshop to commemorate the Birth Anniversary of the Father of the Nation Sri Mohandas Karam chand Gandhi. On this occasion College faculty members and NSS Volunteers Remembered Mahatma Gandhi on his 151<sup>st</sup> birth anniversary, worldwide celebrated as the "International Day of Nonviolence". The man who showed the world that nonviolence is an effective and lasting way of defeating injustice. He is a great inspiration of truly embodying the principles of tolerance and peace. In his words "You must be the change you wish to see in the world". The spirit of truth and nonviolence is with us forever.

#### Glimpses:

Neeling Co-ordinator Shri Mahaveer College

SHRIMAHAVEER COLLEGE (Affiliated to the University of Rajasthan) Gate No. 2, Mahaveer Marg, C-Scheme, Jaipur • Phone : 0141-2372139• Mobile : 89558-40261 E-mail : shrimahaveercollege@gmail.com • Website : mahaveercollege.com