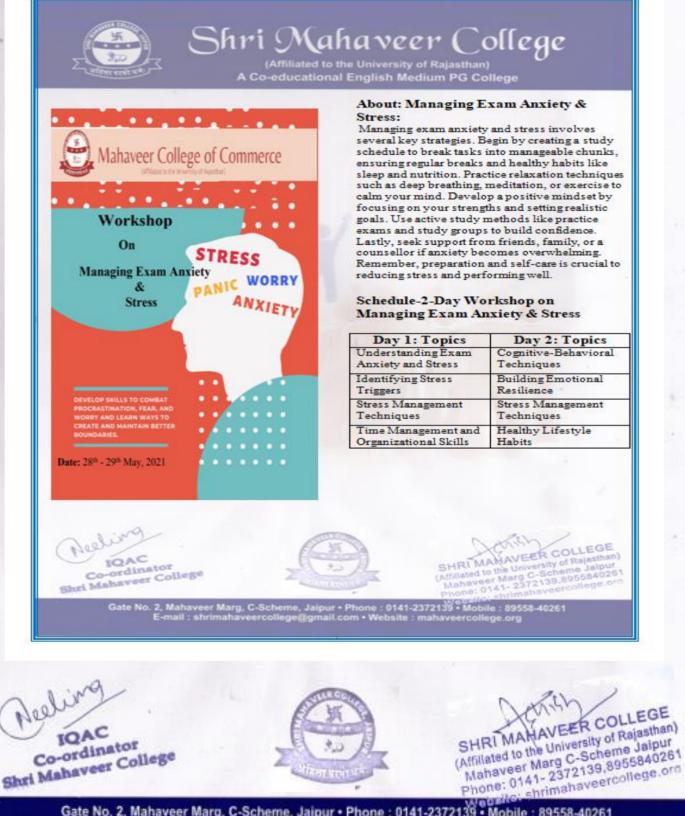

Flyer/ Poster:

Neeling IQAC Co-ordinator Shri Mahaveer College

SHRIMAHAVEER COLLEGE (Affiiliated to the University of Rajasthan) Mahaveer Marg C-Scheme Jaipur Phone: 0141-2372139,8955840261

(Affiliated to the University of Rajasthan) A Co-educational English Medium PG College

#### A Report on "Mind Power Technique" Seminar

NAME OF ACTIVITY: Mind Power Techniques Seminar DATE & DURATION: 11<sup>th</sup>June2021 TYPE OF ACTIVITY: Seminar ORGANIZER(S): Mahaveer College of Commerce, Jaipur.

#### **EXPECTED OUTCOMES:**

**CO1:** Participants will gain a foundational understanding of mind power techniques and the science behind these techniques.

CO2: Participants will learn techniques to improve their concentration and mental clarity.

**CO3:** Participants will learn strategies to cultivate positive thinking and overcome negative thought patterns.

#### Day-1 Seminar on Mind Power Techniques

| Day 1: Topics                                          | - H     |
|--------------------------------------------------------|---------|
| Introduction to Mind Power Techniques                  |         |
| Techniques for Mental Clarity and Focus                | A STATE |
| Techniques for Positive Thinking and Emotional Balance | 2       |
| Goal Setting and Visualization Techniques              | 1919    |

#### **FLYER/POSTER:**

(Affiliated to the University of Rajasthan) A Co-educational English Medium PG College

**ABSTRACT OF THE SESSION:** MCC organized '**Mind Power Techniques Seminar**' on 11<sup>th</sup> June 2021. The main objective of this Seminar is to empower participants with practical skills and knowledge to harness the full potential of their minds. By introducing scientifically backed methods and time-tested practices, the seminar aims to enhance mental clarity, focus, and emotional balance. Participants will learn techniques to manage stress, cultivate positive thinking, or set and achieve personal goals through effective visualization. This seminar not only provides tools for immediate application but also fosters a deeper understanding of the mind-body connection, promoting long-term mental and emotional well-being. Ultimately, the goal is to equip attendees with the ability to transform their mental habits and achieve greater success and fulfillment in various aspects of their lives.