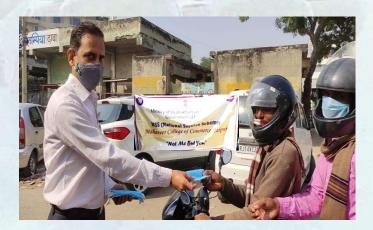

#### International Day of Non-ViolenceCelebration on 2<sup>nd</sup> October, 2020

**Objective:** The objective behind the organizing this online workshop was to convey the importance of the spirit of truth and nonviolence in present scenario.

Gandhi Jayanti is celebrated on 2nd October by organizing an online workshop to commemorate the Birth Anniversary of the Father of the Nation Sri Mohandas Karam chand Gandhi. On this occasion College faculty members and NSS Volunteers Remembered Mahatma Gandhi on his 151<sup>st</sup> birth anniversary, worldwide celebrated as the "International Day of Nonviolence". The man who showed the world that nonviolence is an effective and lasting way of defeating injustice. He is a great inspiration of truly embodying the principles of tolerance and peace. In his words "You must be the change you wish to see in the world". The spirit of truth and nonviolence is with us forever.