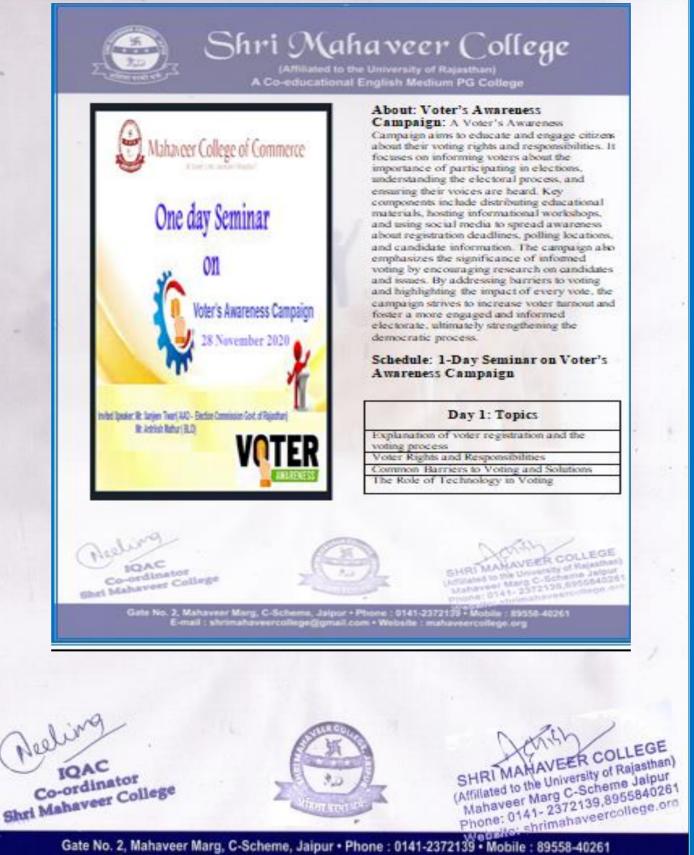

Flyer/ Poster:

Neeling IQAC Co-ordinator Shri Mahaveer College

SHRIMAHAVEER COLLEGE (Affiiliated to the University of Rajasthan) Mahaveer Marg C-Scheme Jaipur Phone: 0141-2372139,8955840261

(Affiliated to the University of Rajasthan) A Co-educational English Medium PG College