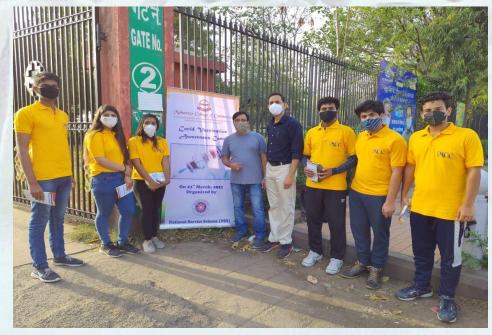

#### Glimpses:

Neeling Co-ordinator Shri Mahaveer College

SHRIMAHAVEER COLLEGE (Affiliated to the University of Rajasthan) Gate No. 2, Mahaveer Marg, C-Scheme, Jaipur • Phone : 0141-2372139• Mobile : 89558-40261 E-mail : shrimahaveercollege@gmail.com • Website : mahaveercollege.com

#### International Day of Non-ViolenceCelebration on 2<sup>nd</sup> October, 2020

**Objective:** The objective behind the organizing this online workshop was to convey the importance of the spirit of truth and nonviolence in present scenario.

Gandhi Jayanti is celebrated on 2nd October by organizing an online workshop to commemorate the Birth Anniversary of the Father of the Nation Sri Mohandas Karam chand Gandhi. On this occasion College faculty members and NSS Volunteers Remembered Mahatma Gandhi on his 151<sup>st</sup> birth anniversary, worldwide celebrated as the "International Day of Nonviolence". The man who showed the world that nonviolence is an effective and lasting way of defeating injustice. He is a great inspiration of truly embodying the principles of tolerance and peace. In his words "You must be the change you wish to see in the world". The spirit of truth and nonviolence is with us forever.