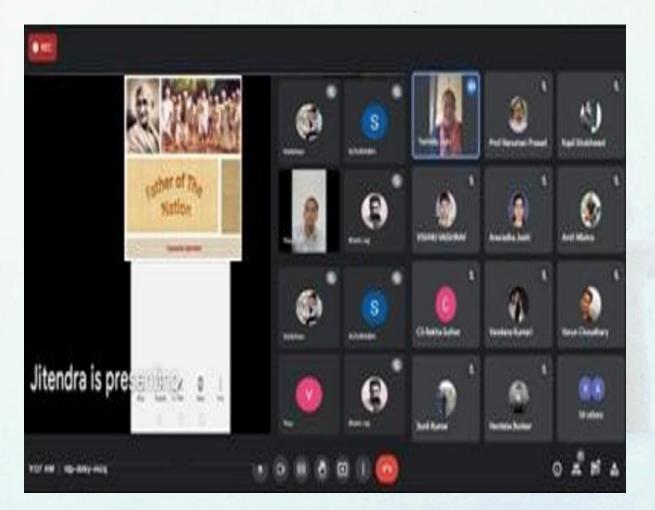

Gandhi Jayanti is celebrated on 2nd October by organizing an online workshop to commemorate the Birth Anniversary of the Father of the Nation Sri Mohandas Karam chand Gandhi. On this occasion College faculty members and NSS Volunteers Remembered Mahatma Gandhi on his 151<sup>st</sup> birth anniversary, worldwide celebrated as the "International Day of Nonviolence". The man who showed the world that nonviolence is an effective and lasting way of defeating injustice. He is a great inspiration of truly embodying the principles of tolerance and peace. In his words "You must be the change you wish to see in the world". The spirit of truth and nonviolence is with us forever.

Flyer/ Poster:

Neeling IQAC Co-ordinator Shri Mahaveer College

SHRIMAHAVEER COLLEGE (Affiiliated to the University of Rajasthan) Mahaveer Marg C-Scheme Jaipur Phone: 0141-2372139,8955840261

(Affiliated to the University of Rajasthan) A Co-educational English Medium PG College

#### Glimpses:

Neeling Co-ordinator Shri Mahaveer College

SHRIMAHAVEER COLLEGE (Affiliated to the University of Rajasthan) Gate No. 2, Mahaveer Marg, C-Scheme, Jaipur • Phone : 0141-2372139• Mobile : 89558-40261 E-mail : shrimahaveercollege@gmail.com • Website : mahaveercollege.com