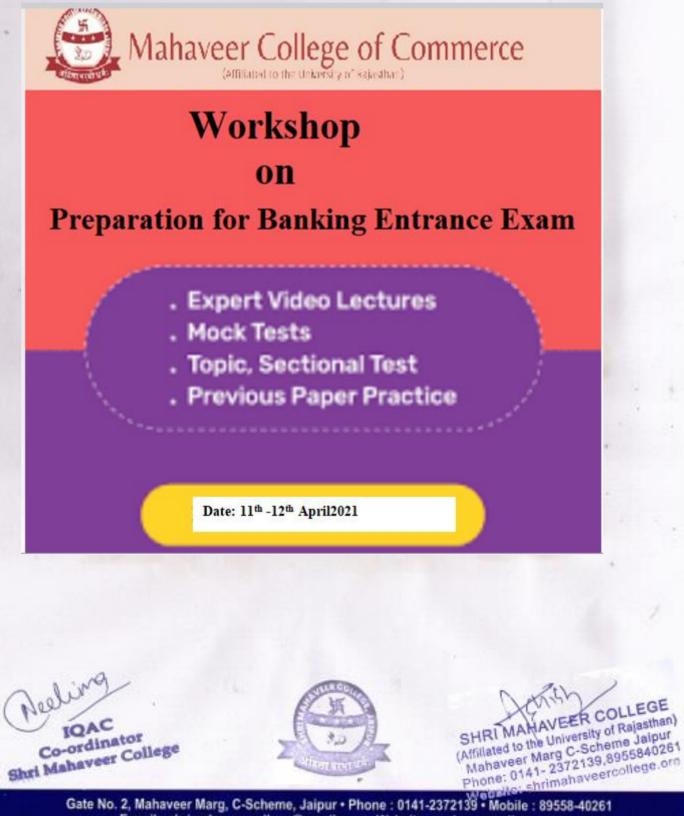

#### **FLYER/POSTER:**

# **One Day Seminar**

on

### **ROCK THE STOCK**

### (VIRTUAL TRADING)

Invited Speaker: Prof. R. K. Agarwal

(Vice Principal, Maharani College)

Date: 3<sup>rd</sup> November 2020

Co-ordinator Shri Mahaveer College

COLLEGE (Affiliated to the University of Rajasthan) Mahaveer Marg C-Scheme Jaipur Phone: 0141-2372139,8955840261

VIRTUAL

TRADING

(Affiliated to the University of Rajasthan) A Co-educational English Medium PG College

ABSTRACT OF THE SESSION: MCC organized 'Rock the Stock (Virtual Trading) Seminar' on 3<sup>rd</sup> November, 2020. The main objective of this Seminar is to equip participants with a foundational understanding of stock trading principles, strategies, and risk management techniques, and to provide hands-on experience through a virtual trading simulation. This seminar aims to enable participants to confidently begin their trading journey with a practical grasp of real-world trading dynamics and decision-making processes. By the end of the seminar, participants will have a solid understanding of stock trading fundamentals, strategies, and risk management, along with practical experience from the virtual trading simulation.