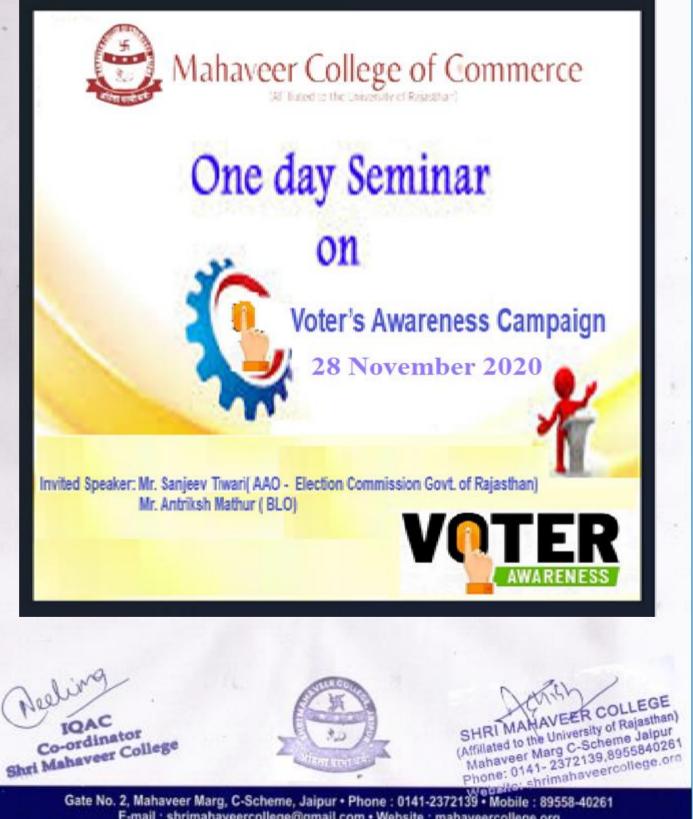

#### **FLYER/POSTER:**

# **One Day Seminar**

on

### **ROCK THE STOCK**

### (VIRTUAL TRADING)

Invited Speaker: Prof. R. K. Agarwal

(Vice Principal, Maharani College)

Date: 3<sup>rd</sup> November 2020

Co-ordinator Shri Mahaveer College

COLLEGE (Affiliated to the University of Rajasthan) Mahaveer Marg C-Scheme Jaipur Phone: 0141-2372139,8955840261

VIRTUAL

TRADING

(Affiliated to the University of Rajasthan) A Co-educational English Medium PG College

ABSTRACT OF THE SESSION: MCC organized 'Rock the Stock (Virtual Trading) Seminar' on 3<sup>rd</sup> November, 2020. The main objective of this Seminar is to equip participants with a foundational understanding of stock trading principles, strategies, and risk management techniques, and to provide hands-on experience through a virtual trading simulation. This seminar aims to enable participants to confidently begin their trading journey with a practical grasp of real-world trading dynamics and decision-making processes. By the end of the seminar, participants will have a solid understanding of stock trading fundamentals, strategies, and risk management, along with practical experience from the virtual trading simulation.