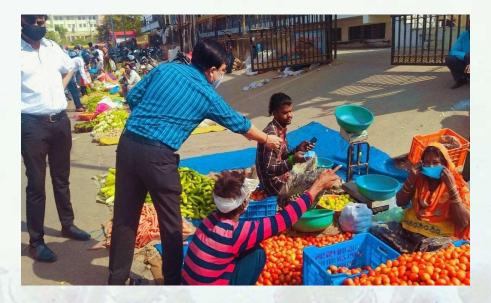

#### International Day of Non-ViolenceCelebration on 2<sup>nd</sup> October, 2020

**Objective:** The objective behind the organizing this online workshop was to convey the importance of the spirit of truth and nonviolence in present scenario.

Gandhi Jayanti is celebrated on 2nd October by organizing an online workshop to commemorate the Birth Anniversary of the Father of the Nation Sri Mohandas Karam chand Gandhi. On this occasion College faculty members and NSS Volunteers Remembered Mahatma Gandhi on his 151<sup>st</sup> birth anniversary, worldwide celebrated as the "International Day of Nonviolence". The man who showed the world that nonviolence is an effective and lasting way of defeating injustice. He is a great inspiration of truly embodying the principles of tolerance and peace. In his words "You must be the change you wish to see in the world". The spirit of truth and nonviolence is with us forever.