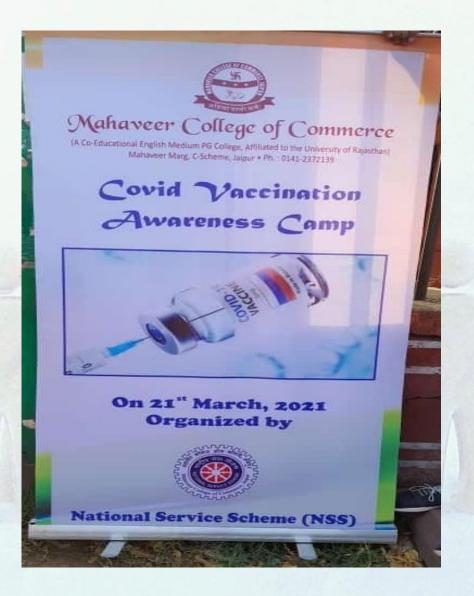

Flyer/ Poster:

Neeling IQAC Co-ordinator Shri Mahaveer College

SHRIMAHAVEER COLLEGE (Affiiliated to the University of Rajasthan) Mahaveer Marg C-Scheme Jaipur Phone: 0141-2372139,8955840261

(Affiliated to the University of Rajasthan) A Co-educational English Medium PG College