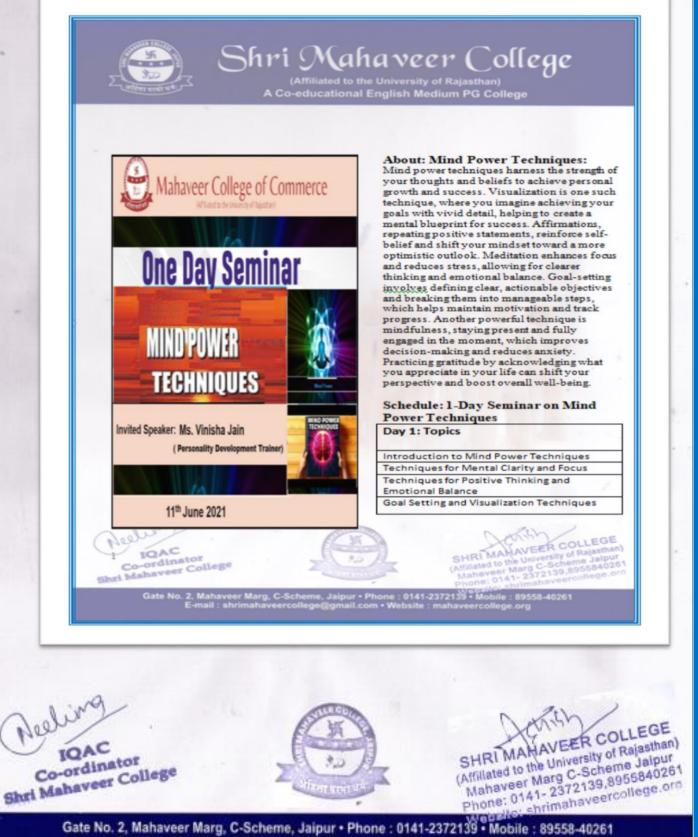

#### A Report on "Mind Power Technique" Seminar

NAME OF ACTIVITY: Mind Power Techniques Seminar DATE & DURATION: 11<sup>th</sup>June2021 TYPE OF ACTIVITY: Seminar ORGANIZER(S): Mahaveer College of Commerce, Jaipur.

#### Day-1 Seminar on Mind Power Techniques

| Day 1: Topics                                          | - H     |
|--------------------------------------------------------|---------|
| Introduction to Mind Power Techniques                  |         |
| Techniques for Mental Clarity and Focus                | A STATE |
| Techniques for Positive Thinking and Emotional Balance | 2       |
| Goal Setting and Visualization Techniques              | 1919    |

#### Date: 04/06/2021

We are pleased to announce through this notice that a one day seminar entitled "**Mind Power Techniques**" will be organized on 11<sup>th</sup> June 2021. Participants are required to register themselves. Certificate will be issued to the registered participants.

#### **FLYER/POSTER:**

(Affiliated to the University of Rajasthan) A Co-educational English Medium PG College

**ABSTRACT OF THE SESSION:** MCC organized '**Mind Power Techniques Seminar**' on 11<sup>th</sup> June 2021. The main objective of this Seminar is to empower participants with practical skills and knowledge to harness the full potential of their minds. By introducing scientifically backed methods and time-tested practices, the seminar aims to enhance mental clarity, focus, and emotional balance. Participants will learn techniques to manage stress, cultivate positive thinking, or set and achieve personal goals through effective visualization. This seminar not only provides tools for immediate application but also fosters a deeper understanding of the mind-body connection, promoting long-term mental and emotional well-being. Ultimately, the goal is to equip attendees with the ability to transform their mental habits and achieve greater success and fulfillment in various aspects of their lives.