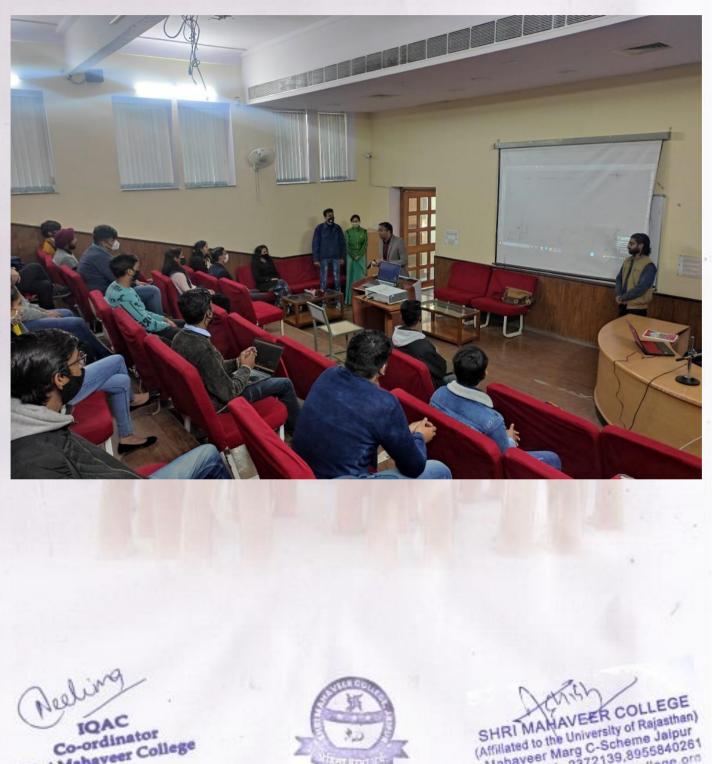

#### Glimpses:

Neeling Co-ordinator Shri Mahaveer College

SHRIMAHAVEER COLLEGE (Affiliated to the University of Rajasthan) Gate No. 2, Mahaveer Marg, C-Scheme, Jaipur • Phone : 0141-2372139• Mobile : 89558-40261 E-mail : shrimahaveercollege@gmail.com • Website : mahaveercollege.com

Gandhi Jayanti is celebrated on 2nd October by organizing an online workshop to commemorate the Birth Anniversary of the Father of the Nation Sri Mohandas Karam chand Gandhi. On this occasion College faculty members and NSS Volunteers Remembered Mahatma Gandhi on his 151<sup>st</sup> birth anniversary, worldwide celebrated as the "International Day of Nonviolence". The man who showed the world that nonviolence is an effective and lasting way of defeating injustice. He is a great inspiration of truly embodying the principles of tolerance and peace. In his words "You must be the change you wish to see in the world". The spirit of truth and nonviolence is with us forever.