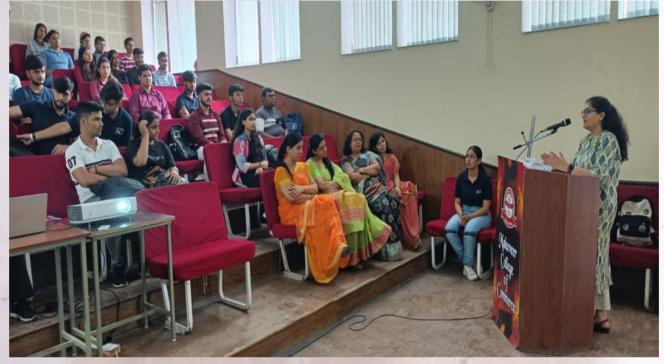

#### Glimpses:

Neeling Co-ordinator Shri Mahaveer College

SHRIMAHAVEER COLLEGE (Affiliated to the University of Rajasthan) Gate No. 2, Mahaveer Marg, C-Scheme, Jaipur • Phone : 0141-2372139• Mobile : 89558-40261 E-mail : shrimahaveercollege@gmail.com • Website : mahaveercollege.com

#### International Day of Non-ViolenceCelebration on 2<sup>nd</sup> October, 2020

**Objective:** The objective behind the organizing this online workshop was to convey the importance of the spirit of truth and nonviolence in present scenario.

Gandhi Jayanti is celebrated on 2nd October by organizing an online workshop to commemorate the Birth Anniversary of the Father of the Nation Sri Mohandas Karam chand Gandhi. On this occasion College faculty members and NSS Volunteers Remembered Mahatma Gandhi on his 151<sup>st</sup> birth anniversary, worldwide celebrated as the "International Day of Nonviolence". The man who showed the world that nonviolence is an effective and lasting way of defeating injustice. He is a great inspiration of truly embodying the principles of tolerance and peace. In his words "You must be the change you wish to see in the world". The spirit of truth and nonviolence is with us forever.