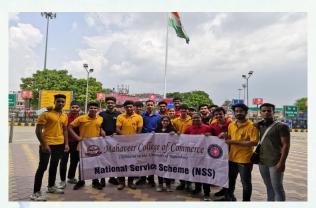

#### **GLIMPSES:**

Fedure FOAC Co-ordinator Shri Mahaveer College

SHRI MANAVEER COLLEGE

SHRI MANAVEER COLLEGE

(Affiliated to the University of Rajasthan)

Mahaveer Marg C-Scheme Jaipur

Ma

(Affiliated to the University of Rajasthan)
A Co-educational English Medium PG College