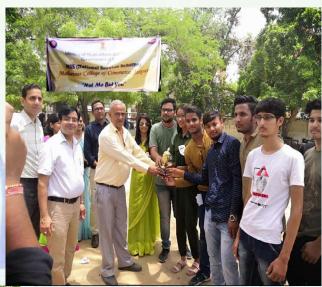

#### **GLIMPSES:**

Fedure FOAC Co-ordinator Shri Mahaveer College

SHRI MANAVEER COLLEGE

SHRI MANAVEER COLLEGE

(Affiliated to the University of Rajasthan)

Mahaveer Marg C-Scheme Jaipur

Ma

(Affiliated to the University of Rajasthan)
A Co-educational English Medium PG College