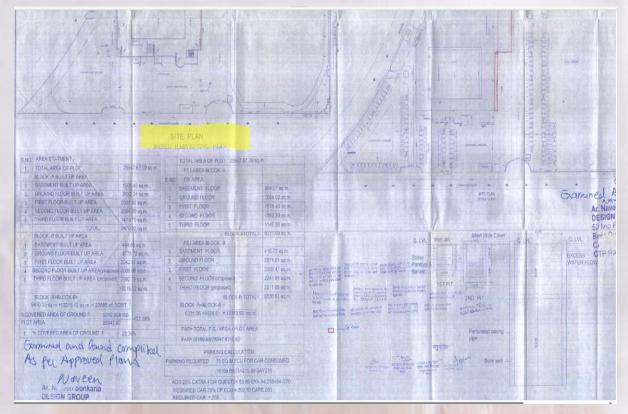

### MASTER PLAN WITH RAIN WATER HARVESTING

Neeling Co-ordinator Shri Mahaveer College

SHRI MANAVEER COLLEGE (Affiilated to the University of Rajasthan) Mahaveer Marg C-Scheme Jaipur Phone: 0141-2372139,8955840261

Rain water harvesting system: Runoff generated on the campus is collected using a check dam constructed on a natural drain passing through the campus. The stored water percolates into the ground to recharge groundwater. Rainwater from rooftops and surface runoff within the campus are collected in five percolation pits, each measuring 3m x 3m, strategically located at feasible points to further enhance groundwater recharge.