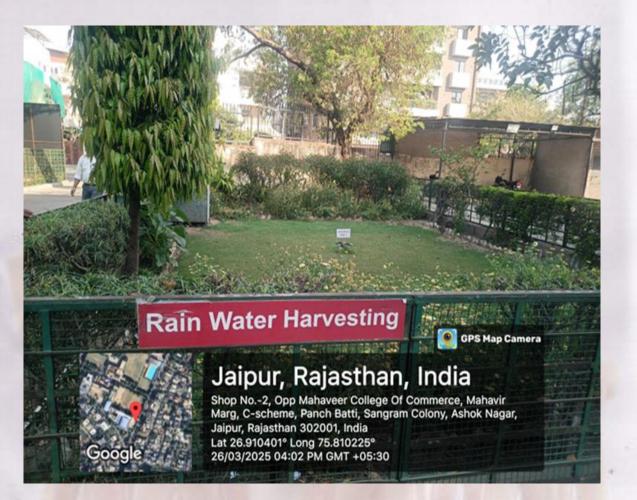

### **GEOTAGGED PHOTOS OF RAIN WATER HARVESTING SYSTEM**

Neeling Co-ordinator Shri Mahaveer College

SHRI MAHAVEER COLLEGE (Affiliated to the University of Rajasthan) Mahaveer Marg C-Scheme Jaipur Phone: 0141-2372139,8955840261 e: shrimahaveercollege.orn

Rain water harvesting system: Runoff generated on the campus is collected using a check dam constructed on a natural drain passing through the campus. The stored water percolates into the ground to recharge groundwater. Rainwater from rooftops and surface runoff within the campus are collected in five percolation pits, each measuring 3m x 3m, strategically located at feasible points to further enhance groundwater recharge.