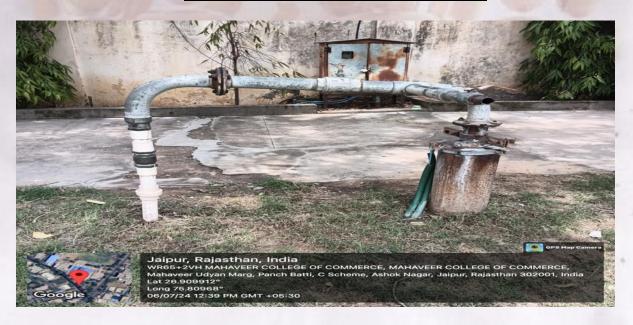

#### **GROUND WATER PUMPS (BOREWELL)**

Neeling Co-ordinator Shri Mahaveer College

(Affiliated to the University of Rajasthan) A Co-educational English Medium PG College