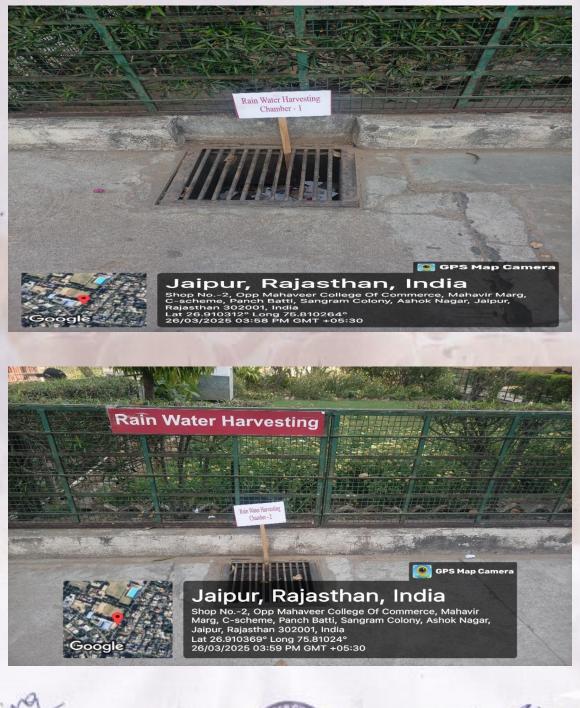

### **GEOTAGGED PHOTOS OF RAIN WATER HARVESTING SYSTEM**

Neeling Co-ordinator Shri Mahaveer College

SHRI MAHAVEER COLLEGE (Affiliated to the University of Rajasthan) Mahaveer Marg C-Scheme Jaipur Phone: 0141-2372139,8955840261 e: shrimahaveercollege.orn

Rain water harvesting system: Runoff generated on the campus is collected using a check dam constructed on a natural drain passing through the campus. The stored water percolates into the ground to recharge groundwater. Rainwater from rooftops and surface runoff within the campus are collected in five percolation pits, each measuring 3m x 3m, strategically located at feasible points to further enhance groundwater recharge.