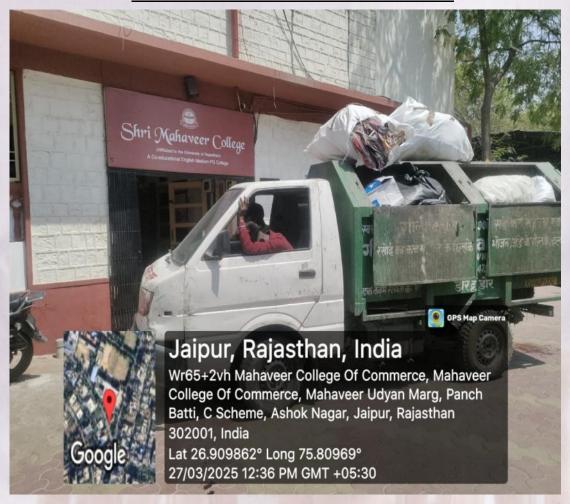

Students are encouraged to use waste paper and newspapers in creative activities such as Wall Magazine and Waste to Best. Tree waste, including dried leaves and plant clippings, is collected and composted, with the resulting compost used in organic farming. Dustbins are strategically placed throughout the campus for effective waste segregation

The college is committed to reducing paper-based waste through digitization of office procedures using WhatsApp, email, and other electronic means. This not only reduces paper waste but also cuts down on carbon dioxide emissions. Single-sided paper use is encouraged for drafts, meeting minutes, and notes, promoting an environmentally friendly approach to waste manage