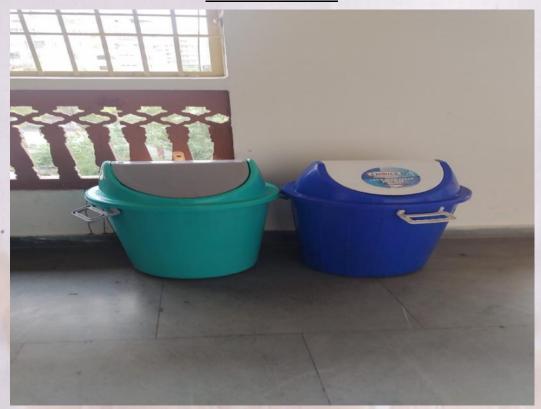

Students are encouraged to use waste paper and newspapers in creative activities such as Wall Magazine and Waste to Best. Tree waste, including dried leaves and plant clippings, is collected and composted, with the resulting compost used in organic farming. Dustbins are strategically placed throughout the campus for effective waste segregation