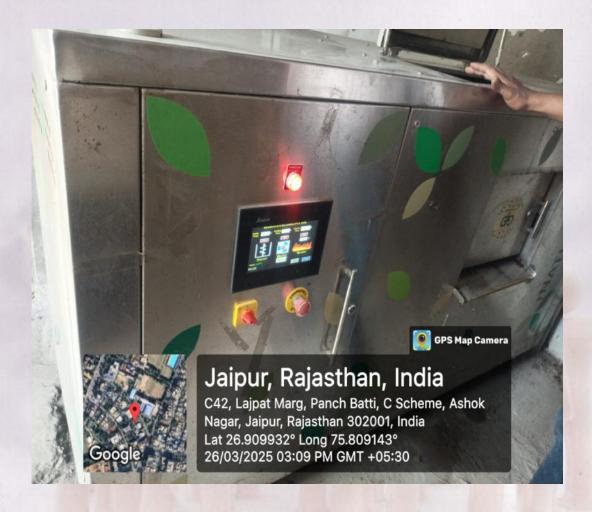

To deal with the issue of degradable waste generated on campus, Shri Mahaveer College has installed compost pits to break down organic waste materials such as leftover food and garden waste. The compost produced is used as organic fertilizer for the gardens and green areas on campus. This initiative has helped maintain the campus's greenery while also reducing the amount of waste sent to landfills.