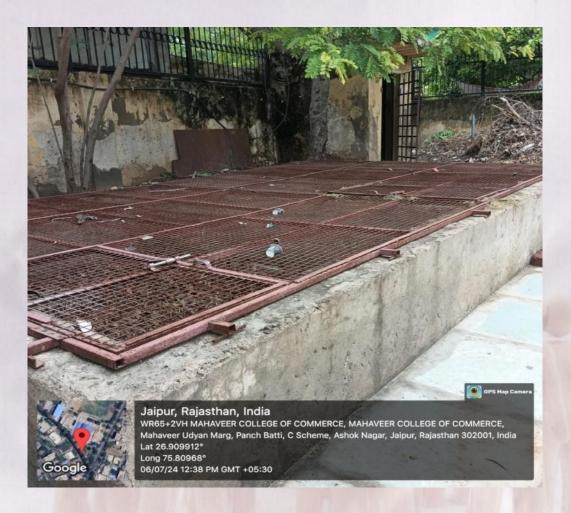

To deal with the issue of degradable waste generated on campus, Shri Mahaveer College has installed compost pits to break down organic waste materials such as leftover food and garden waste. The compost produced is used as organic fertilizer for the gardens and green areas on campus. This initiative has helped maintain the campus's greenery while also reducing the amount of waste sent to landfills.

Students are encouraged to use waste paper and newspapers in creative activities such as Wall Magazine and Waste to Best. Tree waste, including dried leaves and plant clippings, is collected and composted, with the resulting compost used in organic farming. Dustbins are strategically placed throughout the campus for effective waste segregation