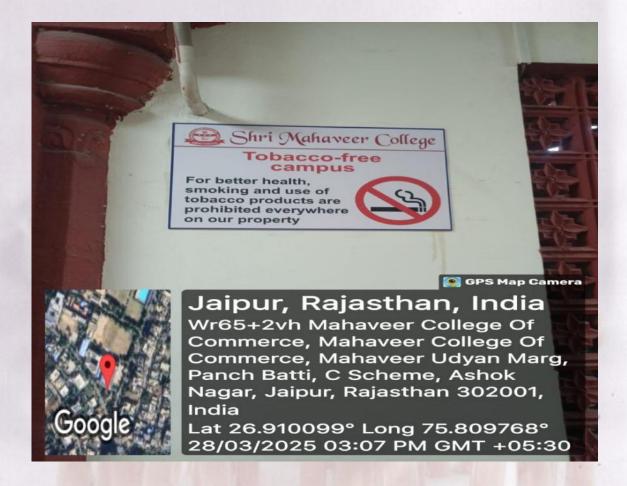

#### **GEOTAGGED SIGNAGE BOARDS**

SHRI MAHAVEER COLLEGE
(Affiliated to the University of Rajasthan)
Mahaveer Marg C-Scheme Jalpur
Marg Mc Scheme
Mahaveer Marg Mc Scheme
Mahaveer Mahave

(Affiliated to the University of Rajasthan)
A Co-educational English Medium PG College