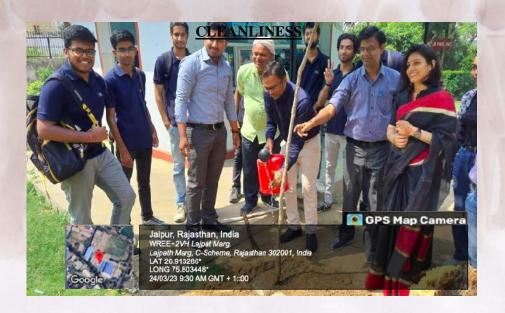

#### TREE PLANATATION

IQAC
Co-ordinator
Shri Mahaveer College

(Affiliated to the University of Rajasthan)
A Co-educational English Medium PG College

IQAC
Co-ordinator
Shri Mahaveer College

(Affiliated to the University of Rajasthan)
A Co-educational English Medium PG College