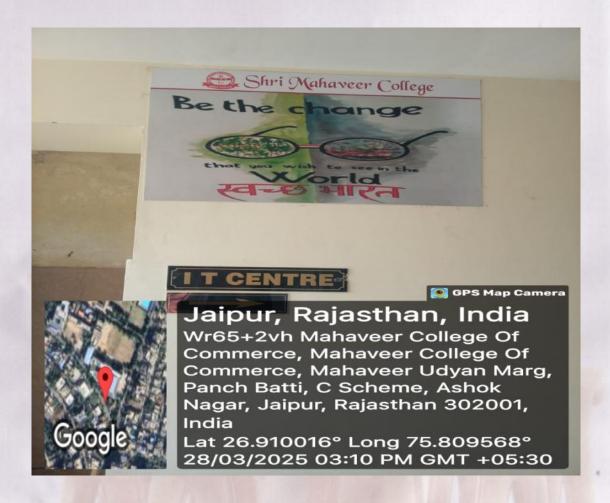

#### **GEOTAGGED SIGNAGE BOARDS**

SHRI MAHAVEER COLLEGE
(Affiliated to the University of Rajasthan)
Mahaveer Marg C-Scheme Jalpur
Marg Mc Scheme
Mahaveer Marg Mc Scheme
Mahaveer Mahave

(Affiliated to the University of Rajasthan)
A Co-educational English Medium PG College