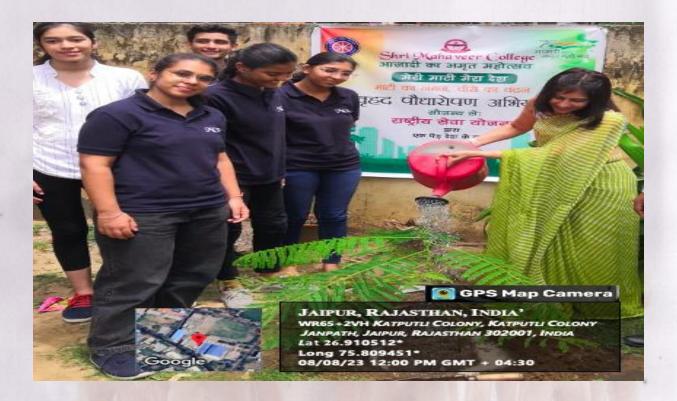

#### TREE PLANTATION

Date:8<sup>th</sup>August 2023

SHRI MAHAVEER COLLEGE

(Affiliated to the University of Rajasthan)

(Affiliated to the University of Rajasthan)

Mahaveer Marg C-Scheme Jaipur

Mahaveer Ma

(Affiliated to the University of Rajasthan)
A Co-educational English Medium PG College