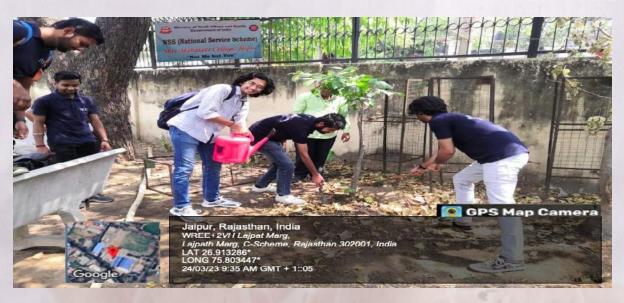

#### SHRAMDAAN AND PLANTATION ACTIVITY

Date: 24<sup>th</sup>March 2023

TOAC
Co-ordinator
Shri Mahaveer College

SHRI MAHAVEER COLLEGE

(Affiliated to the University of Rajasthan)

(Affiliated to the University of Rajasthan)

Mahaveer Marg C-Scheme Jaipur

Marg C-S

(Affiliated to the University of Rajasthan)
A Co-educational English Medium PG College