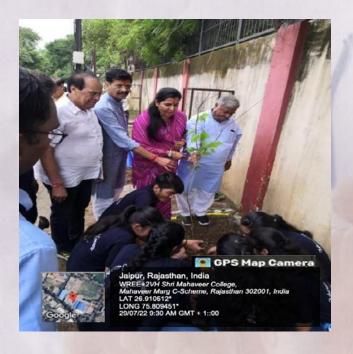

#### 2022-23

#### TREE PLANTATION PROGRAMME

Date:29th July, 2022

SHRI MAHAVEER COLLEGE

(Affiliated to the University of Rajasthan)

(Affiliated to the University of Rajasthan)

Mahaveer Marg C-Scheme Jaipur

(Affiliated to the University of Rajasthan)
A Co-educational English Medium PG College