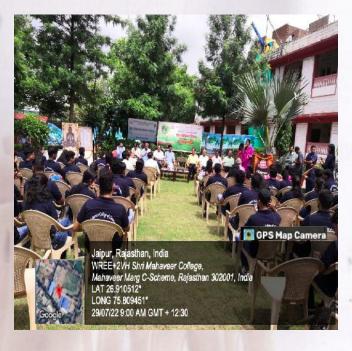

(Affiliated to the University of Rajasthan)
A Co-educational English Medium PG College

2021-22

Date: 19/07/2021 Day: Saturday

Venue : Mahaveer College of Commerce

Time: 9:00am to 2:00

TOAC
Co-ordinator
Shri Mahaveer College