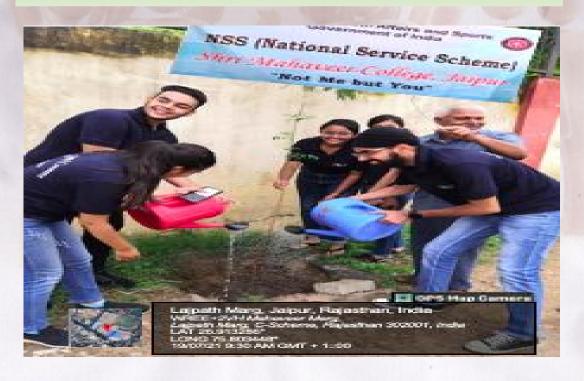

(Affiliated to the University of Rajasthan)
A Co-educational English Medium PG College

2021-22

Date: 19/07/2021 Day: Saturday

Venue : Mahaveer College of Commerce

Time: 9:00am to 2:00

TOAC
Co-ordinator
Shri Mahaveer College