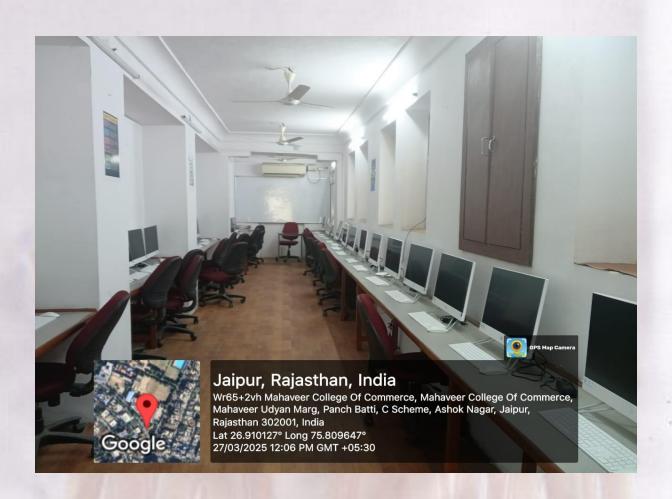

## **Geotagged Photos of Computer labs**

TOAC
Co-ordinator
Shri Mahaveer College

SHRI MAHAVEER COLLEGE

(Affillated to the University of Rejasthan)

(Affillated to the University of Rejasthan)

Mahaveer Marg C-Scheme Jaipur