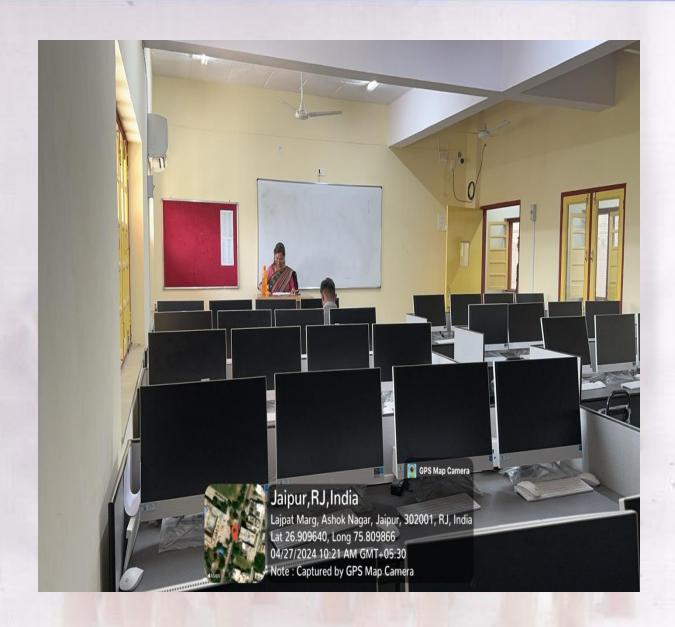

## **Geotagged Photos of Computer labs**

TOAC
Co-ordinator
Shri Mahaveer College

SHRI MAHAVEER COLLEGE

(Affillated to the University of Rejasthan)

(Affillated to the University of Rejasthan)

Mahaveer Marg C-Scheme Jaipur