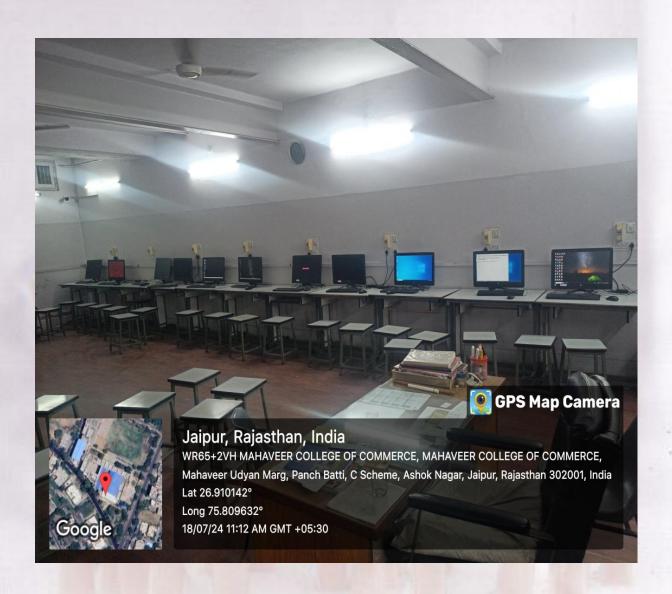

## **Geotagged Photos of Computer labs**

TOAC
Co-ordinator
Shri Mahaveer College

SHRI MAHAVEER COLLEGE

(Affillated to the University of Rejasthan)

(Affillated to the University of Rejasthan)

Mahaveer Marg C-Scheme Jaipur