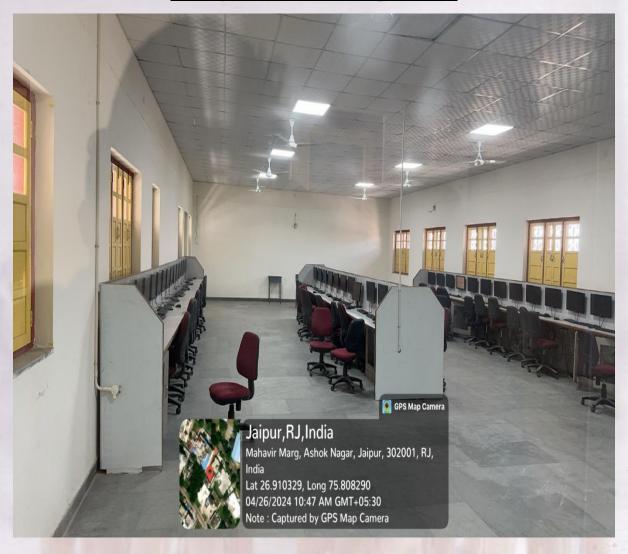

## **Geotagged Photos of Computer labs**

TOAC
Co-ordinator
Shri Mahaveer College

SHRI MAHAVEER COLLEGE

(Affillated to the University of Rejasthan)

(Affillated to the University of Rejasthan)

Mahaveer Marg C-Scheme Jaipur