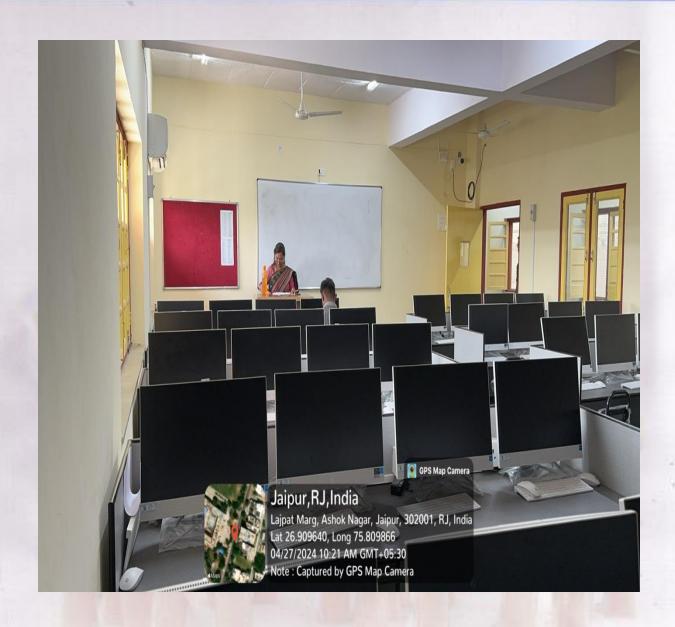

## **Geotagged Photos of Computer labs**

TOAC
Co-ordinator
Shri Mahaveer College

SHRI MAHAVEER COLLEGE

(Affiliated to the University of Rajasthan)

(Affiliated to the University of Rajasthan)

Mahaveer Marg C-Scheme Jaipur