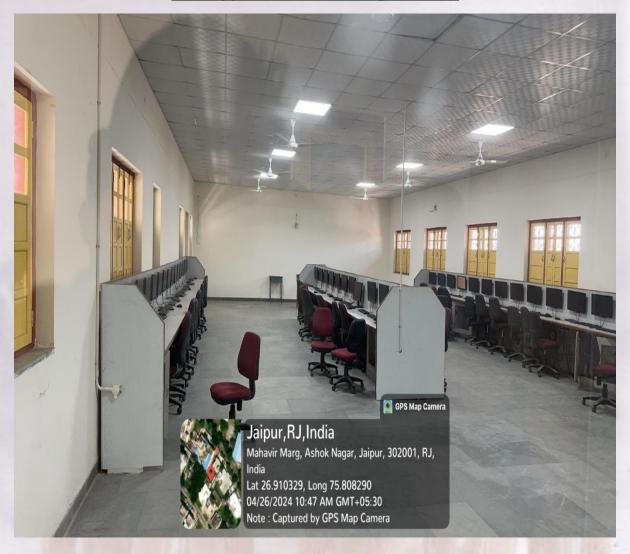

## **Geotagged Photos of Computer labs**

TOAC
Co-ordinator
Shri Mahaveer College

SHRI MAHAVEER COLLEGE

(Affiliated to the University of Rajasthan)

(Affiliated to the University of Rajasthan)

Mahaveer Marg C-Scheme Jaipur