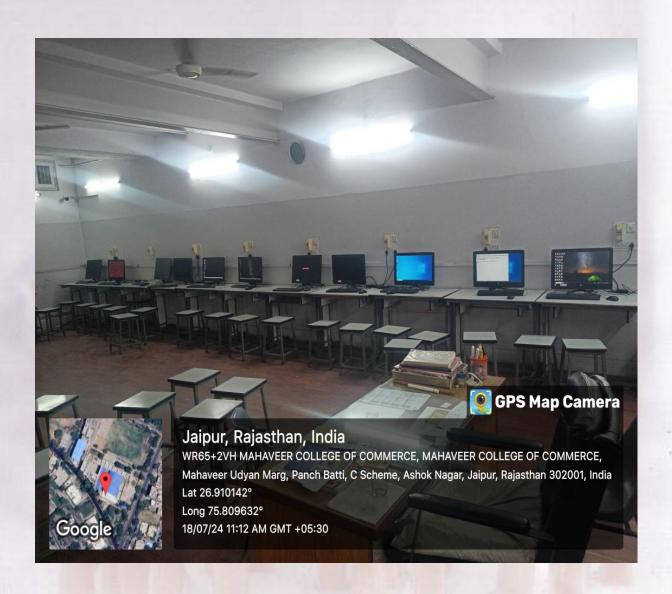

## **Geotagged Photos of Computer labs**

TOAC
Co-ordinator
Shri Mahaveer College

SHRI MAHAVEER COLLEGE

(Affiliated to the University of Rajasthan)

(Affiliated to the University of Rajasthan)

Mahaveer Marg C-Scheme Jaipur