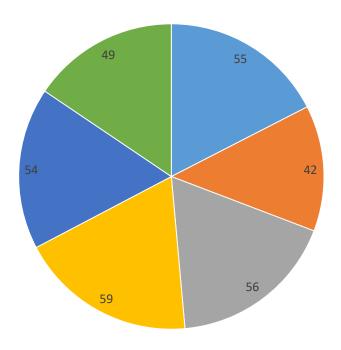

(Affiliated to the University of Rajasthan)
A Co-educational English Medium PG College

| Parent Feedback Form Analysis |                              |             |        |            |       |            |       |  |
|-------------------------------|------------------------------|-------------|--------|------------|-------|------------|-------|--|
| S.No.                         | Attributes                   | Very High % | High % | Moderate % | Low % | Very Low % | Total |  |
|                               |                              | (1)         | (2)    | (3)        | (4)   | (5)        |       |  |
| 1                             | Awareness with the syllabus  | 55          | 22     | 15         | 3     | 5          | 430   |  |
| 2                             | Usefulness of the syllabus   | 42          | 29     | 17         | 5     | 7          | 430   |  |
| 3                             | Expected level of degree to  | 56          | 18     | 17         | 6     | 3          | 430   |  |
|                               | change in syllabus           |             |        |            |       |            |       |  |
| 4                             | Discussion with your ward    | 59          | 15     | 15         | 7     | 4          | 430   |  |
|                               | about the syllabus           |             |        |            |       |            |       |  |
| 5                             | Frequency of visit to the    | 54          | 23     | 16         | 5     | 2          | 430   |  |
|                               | college                      |             |        |            |       |            |       |  |
| 6                             | Frequency of discussion with | 49          | 30     | 12         | 6     | 3          | 430   |  |
|                               | the teachers about syllabus  |             |        |            |       |            |       |  |

#### **Parent Feedback Analysis**

- Awareness with the syllabus
- Usefulness of the syllabus
- Expected level of degree to change in syllabus
- Discussion with your ward about the syllabus
- Frequency of visit to the college
- Frequency of discussion with the teachers about syllabus