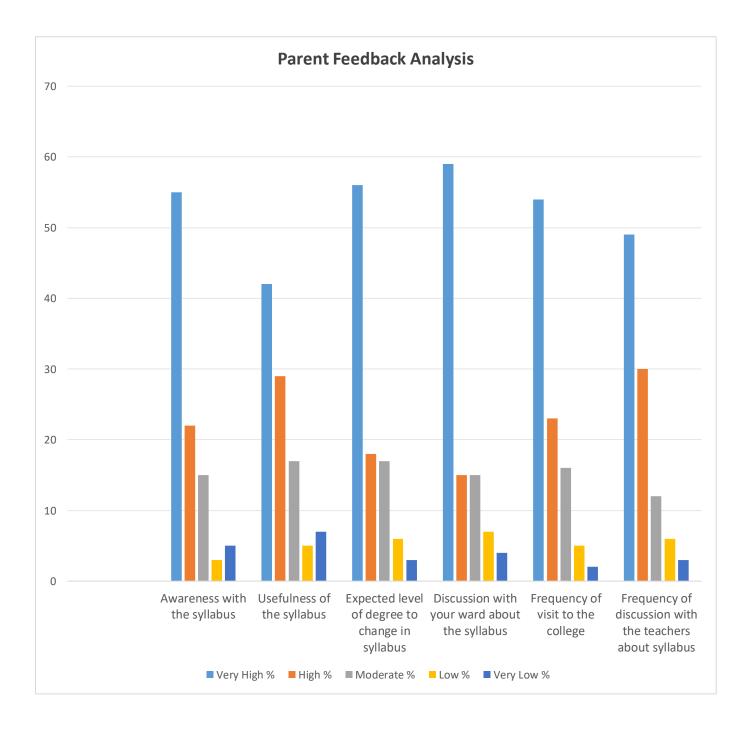

(Affiliated to the University of Rajasthan)
A Co-educational English Medium PG College

| Parent Feedback Form Analysis |                              |             |        |            |       |            |       |  |
|-------------------------------|------------------------------|-------------|--------|------------|-------|------------|-------|--|
| S.No.                         | Attributes                   | Very High % | High % | Moderate % | Low % | Very Low % | Total |  |
|                               |                              | (1)         | (2)    | (3)        | (4)   | (5)        |       |  |
| 1                             | Awareness with the syllabus  | 55          | 22     | 15         | 3     | 5          | 430   |  |
| 2                             | Usefulness of the syllabus   | 42          | 29     | 17         | 5     | 7          | 430   |  |
| 3                             | Expected level of degree to  | 56          | 18     | 17         | 6     | 3          | 430   |  |
|                               | change in syllabus           |             |        |            |       |            |       |  |
| 4                             | Discussion with your ward    | 59          | 15     | 15         | 7     | 4          | 430   |  |
|                               | about the syllabus           |             |        |            |       |            |       |  |
| 5                             | Frequency of visit to the    | 54          | 23     | 16         | 5     | 2          | 430   |  |
|                               | college                      |             |        |            |       |            |       |  |
| 6                             | Frequency of discussion with | 49          | 30     | 12         | 6     | 3          | 430   |  |
|                               | the teachers about syllabus  |             |        |            |       |            |       |  |

#### **Parent Feedback Analysis**

- Awareness with the syllabus
- Usefulness of the syllabus
- Expected level of degree to change in syllabus
- Discussion with your ward about the syllabus
- Frequency of visit to the college
- Frequency of discussion with the teachers about syllabus