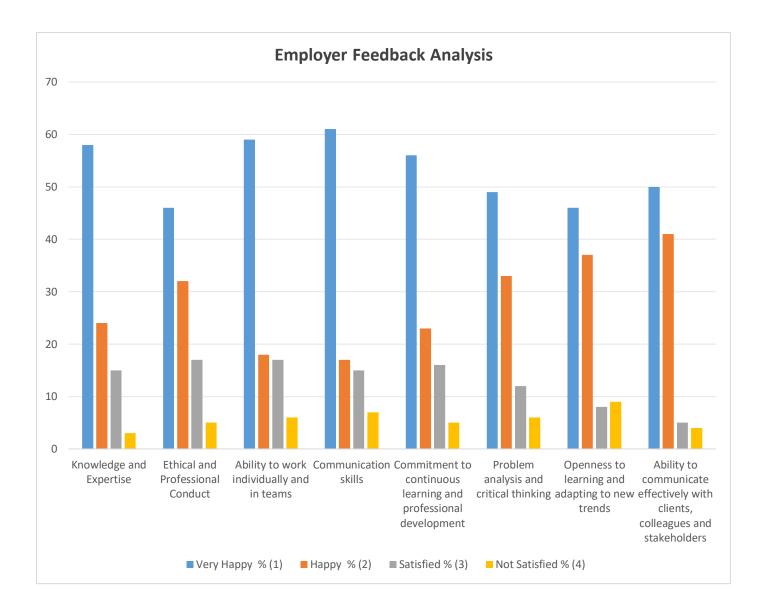

(Affiliated to the University of Rajasthan) A Co-educational English Medium PG College

| Employer Feedback Form Analysis |                                                                                    |                        |         |                 |                           |       |  |
|---------------------------------|------------------------------------------------------------------------------------|------------------------|---------|-----------------|---------------------------|-------|--|
| S.No.                           | Attributes                                                                         | Very<br>Happy %<br>(1) | Happy % | Satisfied % (3) | Not<br>Satisfied %<br>(4) | Total |  |
| 1                               | Knowledge and Expertise                                                            | 58                     | 24      | 15              | 3                         | 32    |  |
| 2                               | Ethical and Professional<br>Conduct                                                | 46                     | 32      | 17              | 5                         | 32    |  |
| 3                               | Ability to work individually and in teams                                          | 59                     | 18      | 17              | 6                         | 32    |  |
| 4                               | Communication skills                                                               | 61                     | 17      | 15              | 7                         | 32    |  |
| 5                               | Commitment to continuous<br>learning and professional<br>development               | 56                     | 23      | 16              | 5                         | 32    |  |
| 6                               | Problem analysis and critical thinking                                             | 49                     | 33      | 12              | 6                         | 32    |  |
| 7                               | Openness to learning and adapting to new trends                                    | 46                     | 37      | 8               | 9                         | 32    |  |
| 8                               | Ability to communicate<br>effectively with clients,<br>colleagues and stakeholders | 50                     | 41      | 5               | 4                         | 32    |  |

## **Employer Feedback Form Analysis**

- Knowledge and Expertise
- Ethical and Professional Conduct
- Ability to work individually and in teams
- Communication skills
- Commitment to continuous learning and professional development
- Problem analysis and critical thinking
- Openness to learning and adapting to new trends
- Ability to communicate effectively with clients, colleagues and stakeholders