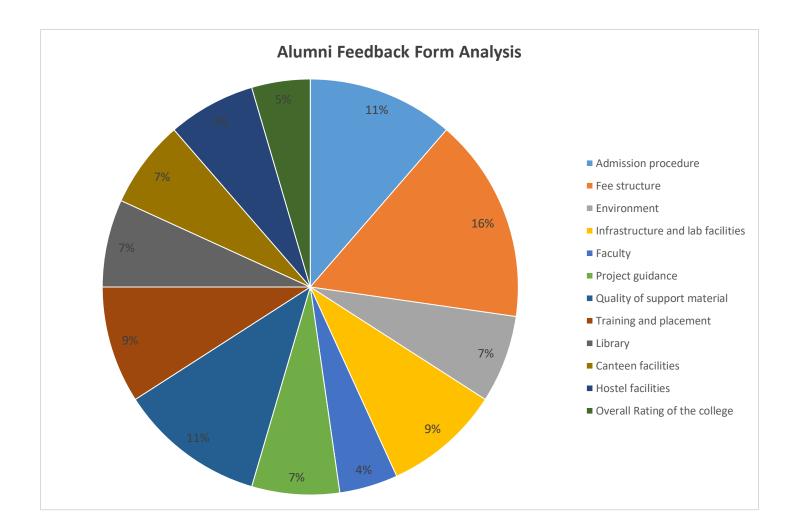

(Affiliated to the University of Rajasthan)
A Co-educational English Medium PG College

| Alumni Feedback Form Analysis |                        |             |                 |             |         |         |       |
|-------------------------------|------------------------|-------------|-----------------|-------------|---------|---------|-------|
| S.No.                         | Attributes             | Far from    | Not satisfied % | Satisfied % | Happy % | Very    | Total |
|                               |                        | satisfied % |                 |             |         | happy % |       |
|                               |                        | (1)         | (2)             | (3)         | (4)     | (5)     |       |
| 1                             | Admission procedure    | 5           | 3               | 15          | 22      | 55      | 250   |
| 2                             | Fee structure          | 7           | 5               | 17          | 29      | 42      | 250   |
| 3                             | Environment            | 3           | 6               | 17          | 18      | 56      | 250   |
| 4                             | Infrastructure and lab | 4           | 7               | 15          | 15      | 59      | 250   |
|                               | facilities             |             |                 |             |         |         |       |
| 5                             | Faculty                | 2           | 5               | 16          | 23      | 54      | 250   |
| 6                             | Project guidance       | 3           | 6               | 12          | 30      | 49      | 250   |
| 7                             | Quality of support     | 5           | 9               | 8           | 35      | 43      | 250   |
|                               | material               |             |                 |             |         |         |       |
| 8                             | Training and placement | 4           | 4               | 5           | 39      | 48      | 250   |
| 9                             | Library                | 3           | 5               | 6           | 17      | 69      | 250   |
| 10                            | Canteen facilities     | 3           | 6               | 6           | 24      | 61      | 250   |
| 11                            | Hostel facilities      | 3           | 6               | 5           | 26      | 60      | 250   |
| 12                            | Overall Rating of the  | 2           | 5               | 8           | 32      | 53      | 250   |
|                               | college                |             |                 |             |         |         |       |