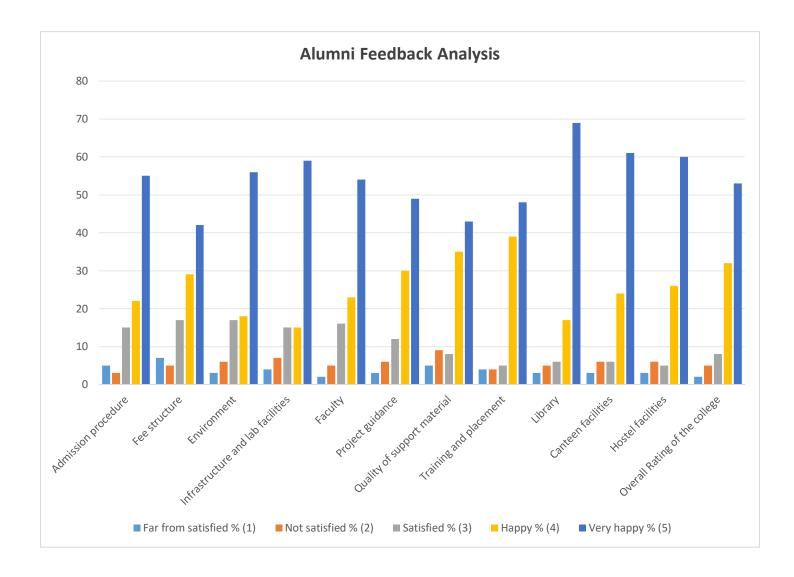

(Affiliated to the University of Rajasthan)
A Co-educational English Medium PG College

| Alumni Feedback Form Analysis |                        |             |                 |             |         |         |       |
|-------------------------------|------------------------|-------------|-----------------|-------------|---------|---------|-------|
| S.No.                         | Attributes             | Far from    | Not satisfied % | Satisfied % | Happy % | Very    | Total |
|                               |                        | satisfied % |                 |             |         | happy % |       |
|                               |                        | (1)         | (2)             | (3)         | (4)     | (5)     |       |
| 1                             | Admission procedure    | 5           | 3               | 15          | 22      | 55      | 250   |
| 2                             | Fee structure          | 7           | 5               | 17          | 29      | 42      | 250   |
| 3                             | Environment            | 3           | 6               | 17          | 18      | 56      | 250   |
| 4                             | Infrastructure and lab | 4           | 7               | 15          | 15      | 59      | 250   |
|                               | facilities             |             |                 |             |         |         |       |
| 5                             | Faculty                | 2           | 5               | 16          | 23      | 54      | 250   |
| 6                             | Project guidance       | 3           | 6               | 12          | 30      | 49      | 250   |
| 7                             | Quality of support     | 5           | 9               | 8           | 35      | 43      | 250   |
|                               | material               |             |                 |             |         |         |       |
| 8                             | Training and placement | 4           | 4               | 5           | 39      | 48      | 250   |
| 9                             | Library                | 3           | 5               | 6           | 17      | 69      | 250   |
| 10                            | Canteen facilities     | 3           | 6               | 6           | 24      | 61      | 250   |
| 11                            | Hostel facilities      | 3           | 6               | 5           | 26      | 60      | 250   |
| 12                            | Overall Rating of the  | 2           | 5               | 8           | 32      | 53      | 250   |
|                               | college                |             |                 |             |         |         |       |