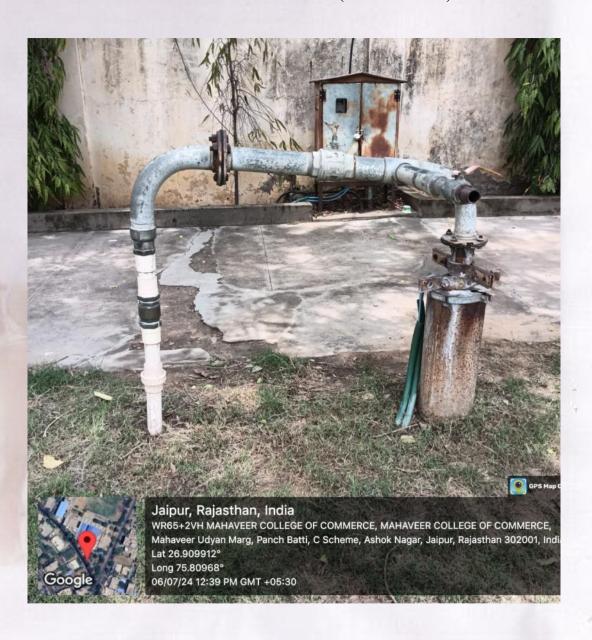

### **GROUND WATER PUMPS (BOREWELL)**

FOAC
Co-ordinator
Shri Mahaveer College

SHRI MAHAVEER COLLEGE

(Affiliated to the University of Rajasthan)

Mahaveer Marg C-Scheme Jaipur

Mahaveer Marg C-Scheme Ja

(Affiliated to the University of Rajasthan)
A Co-educational English Medium PG College