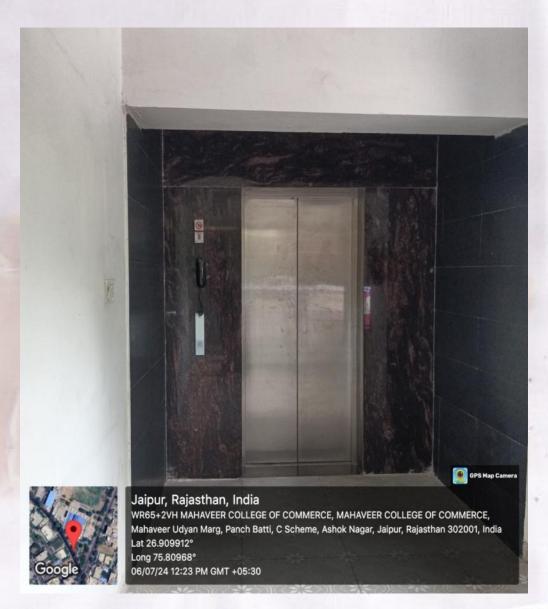

**LIFT:** College buildings are equipped with lifts to ensure barrier-free access for students, staff, visitors, and differently-abled individuals. The lift facility is available in the main building.