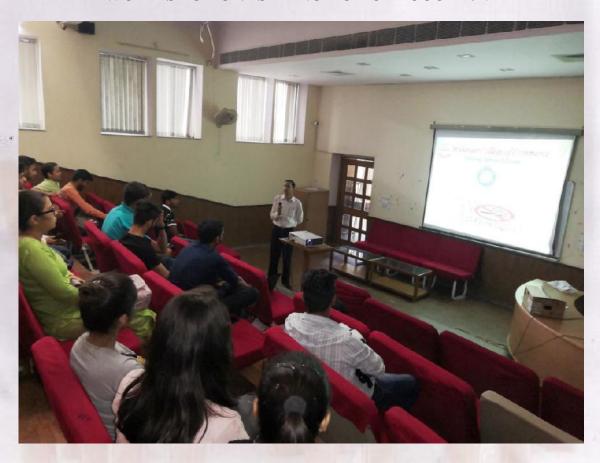

#### WORK SHOP ON "SAY NO TO TOBACCO" 2019

FOAC
Co-ordinator
Shri Mahaveer College

SHRI MAHAVEER COLLEGE

(Affiliated to the University of Rejasthan)

(Affiliated to the University of Rejasthan)

Mahaveer Marg C-Scheme Jaipur