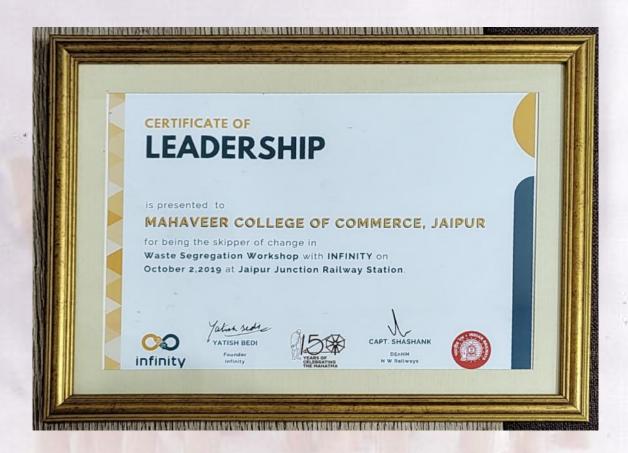

### CERTIFICATE OF CLEAN INDIA CAMPAIGN AT JAIPUR JUNCTION 2019

FOAC
Co-ordinator
Shri Mahaveer College

SHRI MAHAVEER COLLEGE

SHRI MAHAVEER COLLEGE

Affillated to the University of Rajasthan)

Mahaveer Marg C-Scheme Jaipur