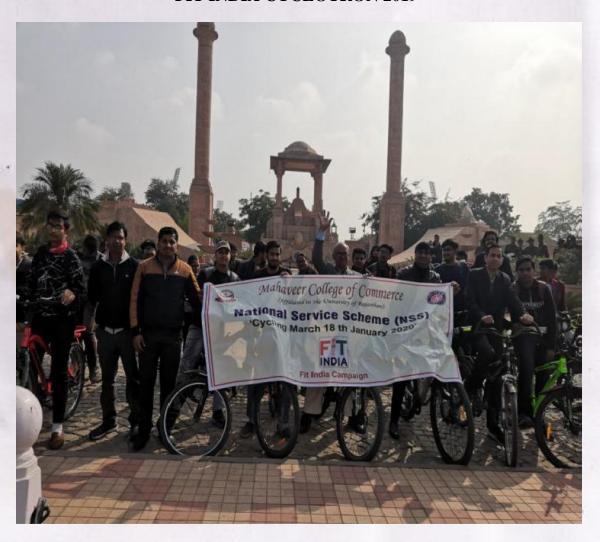

#### **FIT INDIA CYCLOTRON 2019**

FOAC
Co-ordinator
Shri Mahaveer College

SHRI MAHAVEER COLLEGE

(Affiliated to the University of Rajasthan)

Mahaveer Marg C-Scheme Jaipur

Mahaveer Marg C-Scheme Ja

(Affiliated to the University of Rajasthan)
A Co-educational English Medium PG College