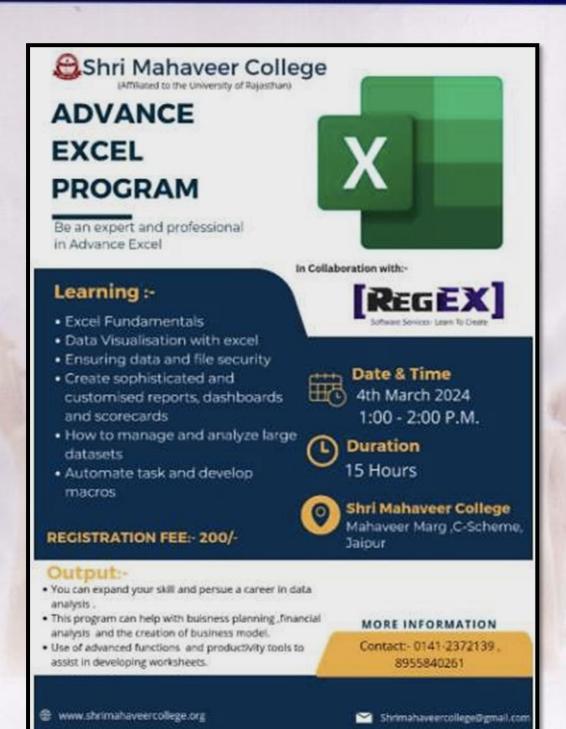

### Memorandum of Understanding Between REGEX And Shri Mahaveer College

Name of College: Shri Mahaveer College Jaipur, Rajasthan

Name of the Event: Industrial Training on Excel

Starting Date: 4th march, 2024 Ending Date: 29th March

Time: 1 hr per day (15 hr) Number of Batches: 2

## **Event Detail Industrial Training:**

This industrial training program conducted by Regex is aimed at providing participants with comprehensive knowledge and practical skills in Excel. The program will cover essential topics and techniques to enhance proficiency in Excel usage for various industrial applications.

## Purpose and Scope:

The purpose of this Memorandum of Understanding (MoU) is to establish the terms and conditions governing the industrial training on Excel between Mahaveer College and Regex. The scope of this MoU encompasses the responsibilities and commitments of both parties to ensure the successful implementation of the training program.

## Deliverables from REGEX:

- All participants will receive a certificate upon successful completion of the training program.
- Participants will have the opportunity to gain hands-on experience through practical exercises and projects during the training sessions.

Mahaveer Marg C-Scheme Jaipu

Marg C-Sch

(Affiliated to the University of Rajasthan)
A Co-educational English Medium PG College

Per hour cost: 1,000 Total hours: 15X2 = 30

Total cost: 1,000X30= 30,000 INR

Validity: