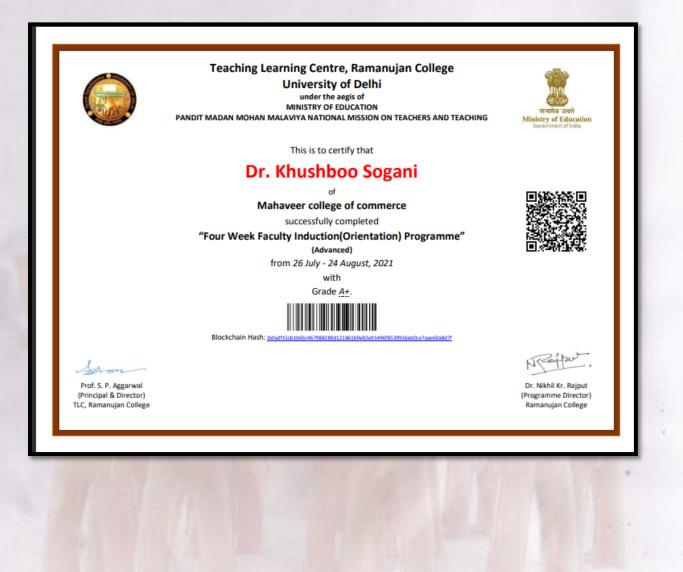

### **Dr. KHUSHBOO SOGANI**

of

Ministry of Educa

Mahaveer college of commerce has successfully completed ONLINE TWO - WEEK INTERDISCIPLINARY REFRESHER COURSE in "ADVANCED RESEARCH METHODOLOGY" from 22 AUGUST- 05 SEPTEMBER, 2022 and obtained

Grade A+.

Blockchain Hash: 0x5b13b43e1c1adc9c542b660a82e16a7aa493bec7d4ba53d07de14440aea419c

Del 28 rund

Prof. S. P. Aggarwal (Principal & Director) Teaching Learning Center, Ramanujan College

Dr. R. David Kumar Swamy (Principal) Government College (Autonomous),Rajahmundry