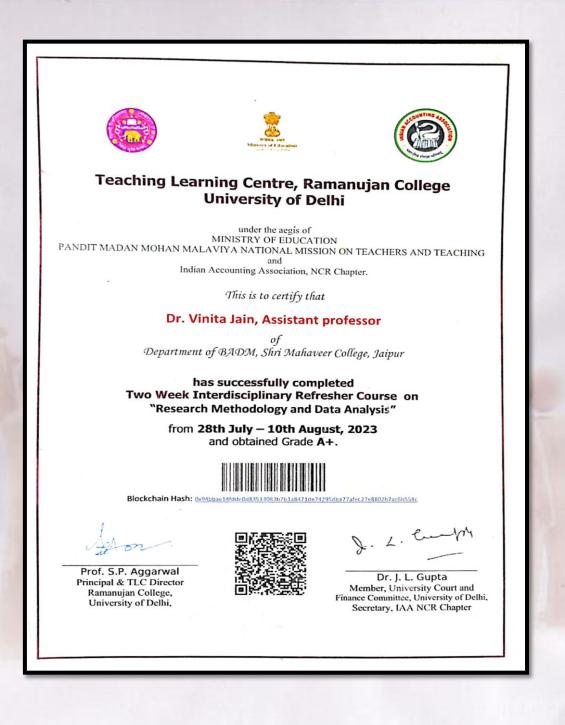

| Prof. Alpana Kateja                                |
| Dy. Director<br>UGC MMTTC                | Director<br>UGC MMTTC                          | Vice-Chancellor<br>University of Rajasthan, Jaipur |
|                                          | Date: 20.01.2024                               |                                                    |
|                                          | UGC - MMTTC, J.L.N. Marg, UOR, Jaipur - 302004 |                                                    |

Realing Co-ordinator Shri Mahaveer College



SHRIMAHAVEER COLLEGE (Affiliated to the University of Rajasthan) Mahaveer Marg C-Scheme Jaipur Phone: 0141-2372139,8955840261 shrimahaveercollege.org



(Affiliated to the University of Rajasthan) A Co-educational English Medium PG College



Neeling Co-ordinator Shri Mahaveer College



SHRI MANAVEER COLLEGE SHRI MANAVEER COLLEGE (Affiliated to the University of Rajasthan) (Affiliated to the University of Rajasthan) Mahaveer Marg C-Scheme Jaipur Phone: 0141-2372139,8955840261 Phone: 0141-2372139,8955840261



(Affiliated to the University of Rajasthan) A Co-educational English Medium PG College



Neeling IQAC Co-ordinator Shri Mahaveer College



SHRIMANAVEER COLLEGE (Affiliated to the University of Rajasthan) Mahaveer Marg C-Scheme Jaipur Phone: 0141-2372139,8955840261 shrimahaveercollege.orn



(Affiliated to the University of Rajasthan) A Co-educational English Medium PG College

| I |                                  |                                                                    |