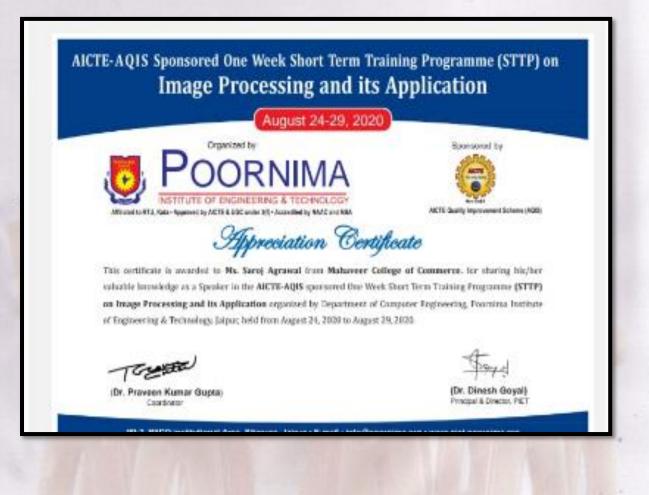

**Faculty Development Programme on** Innovations and Research Trends in Artificial Intelligence February 21-28, 2022 Organized by Centre for Artificial Intelligence, Banasthali Vidyapith Under the Scheme of Consolidation of University Research for Innovation and Excellence-Artificial Intelligence Department of Science and Technology, Government of India Certificate of Participation This is to certify that Prof./Dr./Mr./Ms. Saroj Agrawal Mahaveer College of Commerce, Jaipur from has participated in the Faculty Development Programme on Innovations and Research Trends in Artificial Intelligence organized by Centre for Artificial Intelligence, Banasthali Vidyapith. alaut a Secretary Banasthali Vidyopith Realing SHRI MAHAVEER COLLEGE (Affiliated to the University of Rajasthan) Mahaveer Marg C-Scheme Jaipur Co-ordinator Phone: 0141-2372139,8955840261 Shri Mahaveer College shrimahaveercollege.orn