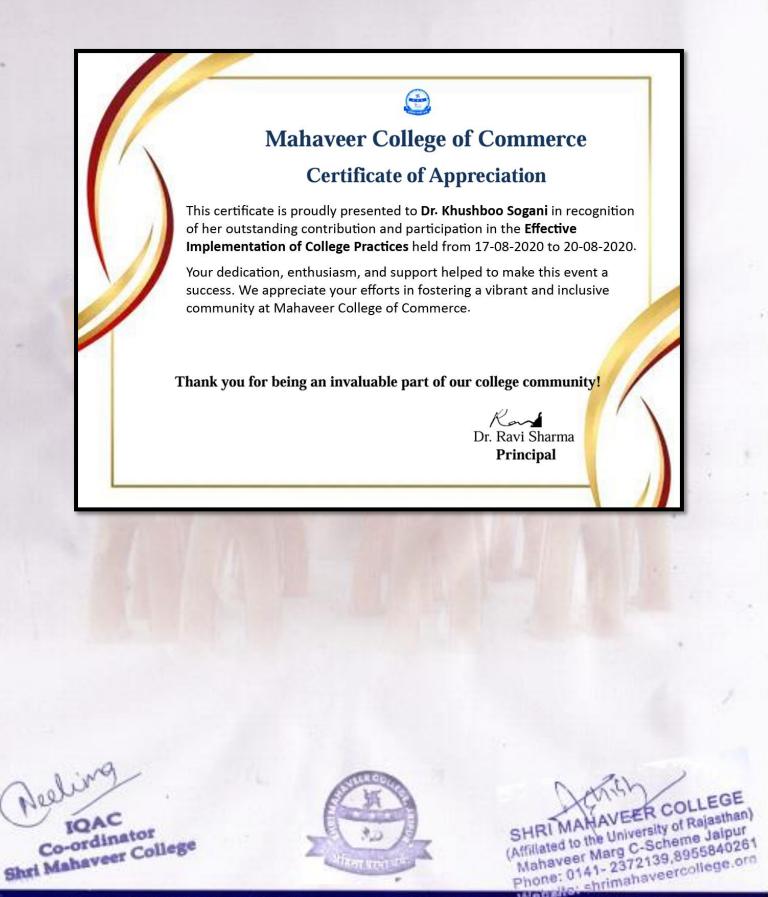

### **Dr. KHUSHBOO SOGANI**

of

Ministry of Educa

Mahaveer college of commerce has successfully completed ONLINE TWO - WEEK INTERDISCIPLINARY REFRESHER COURSE in "ADVANCED RESEARCH METHODOLOGY" from 22 AUGUST- 05 SEPTEMBER, 2022 and obtained

Grade A+.

Blockchain Hash: 0x5b13b43e1c1adc9c542b660a82e16a7aa493bec7d4ba53d07de14440aea419c

Del 28 rund

Prof. S. P. Aggarwal (Principal & Director) Teaching Learning Center, Ramanujan College

Dr. R. David Kumar Swamy (Principal) Government College (Autonomous),Rajahmundry