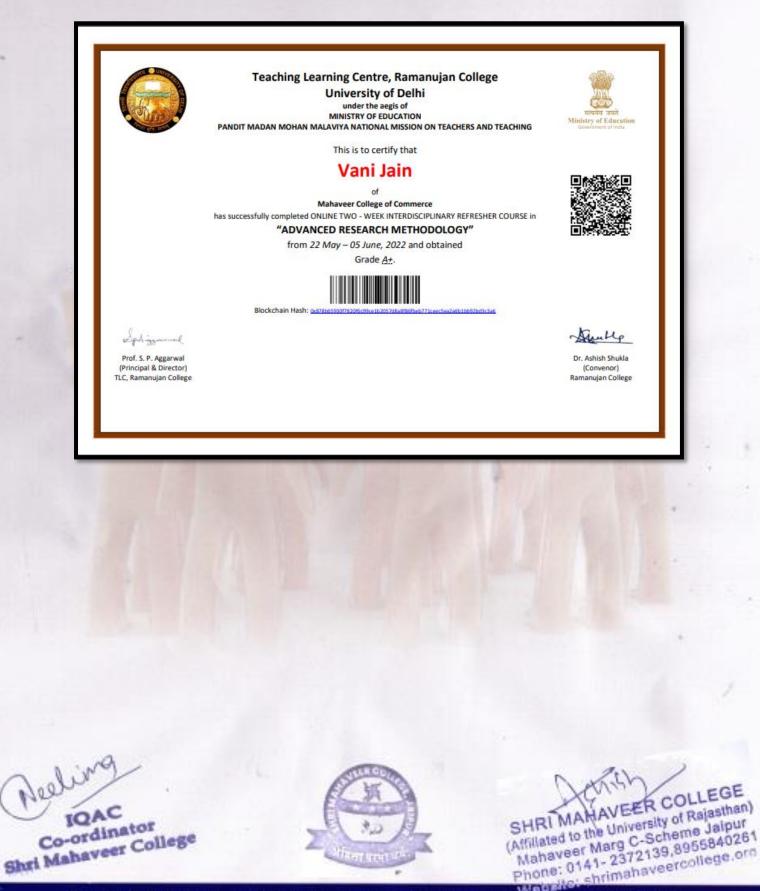

he Scheme of Consolidation of University Research for Innovation and Excellence-Artificial Intelligence Department of Science and Technology, Government of India Certificate of Participation This is to certify that Prof./Dr./Mr./Ms. Saroj Agrawal Mahaveer College of Commerce, Jaipur from has participated in the Faculty Development Programme on Innovations and Research Trends in Artificial Intelligence organized by Centre for Artificial Intelligence, Banasthali Vidyapith. alaut a Secretary Banasthali Vidyopith Realing SHRI MAHAVEER COLLEGE (Affiliated to the University of Rajasthan) Mahaveer Marg C-Scheme Jaipur Co-ordinator Phone: 0141-2372139,8955840261 Shri Mahaveer College shrimahaveercollege.orn



(Affiliated to the University of Rajasthan) A Co-educational English Medium PG College





(Affiliated to the University of Rajasthan) A Co-educational English Medium PG College

| 115                        | 01 10                        |                                 |
|----------------------------|------------------------------|---------------------------------|
| Mahave                     | er College of Co             | mmerce, Jaipur                  |
|                            | 0,0                          |                                 |
|                            | CERTIFIC                     | ATE                             |
|                            |                              | (Reg.No.111                     |
|                            | (5)                          | (reg.no. r r                    |
|                            | of th