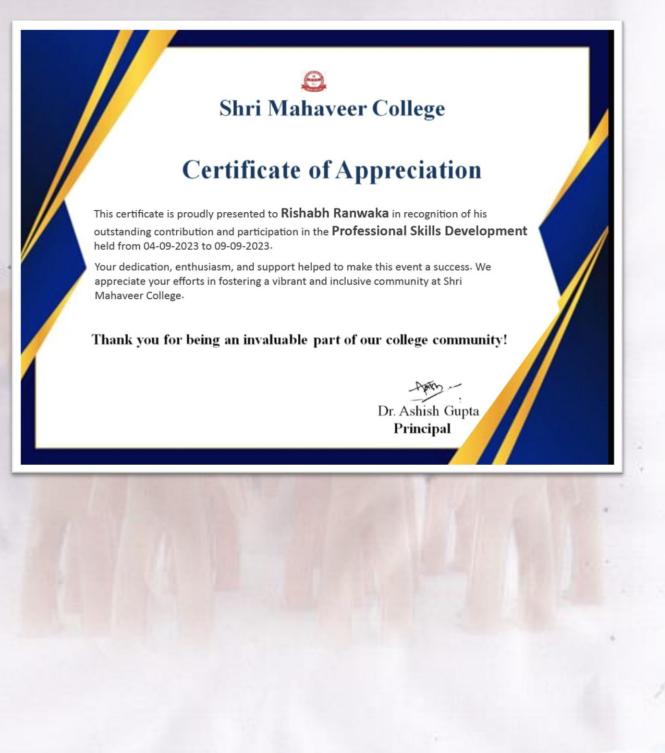

#### **Mahaveer College of Commerce**

#### **Certificate of Appreciation**

This certificate is proudly presented to **Mr. Nikhil Bhargava** in recognition of his outstanding contribution and participation in the **Professional Skills Development** held from 02-09-2019 to 05-09-2019.

Your dedication, enthusiasm, and support helped to make this event a success. We appreciate your efforts in fostering a vibrant and inclusive community at Mahaveer College of Commerce.

Thank you for being an invaluable part of our college community!

Rong Principal

Neel Co-ordinator Shri Mahaveer College

SHRI MAHAVEER COLLEGE (Affiliated to the University of Rajasthan) Mahaveer Marg C-Scheme Jaipur Phone: 0141-2372139,8955840261 hrimahaveercollege.orn