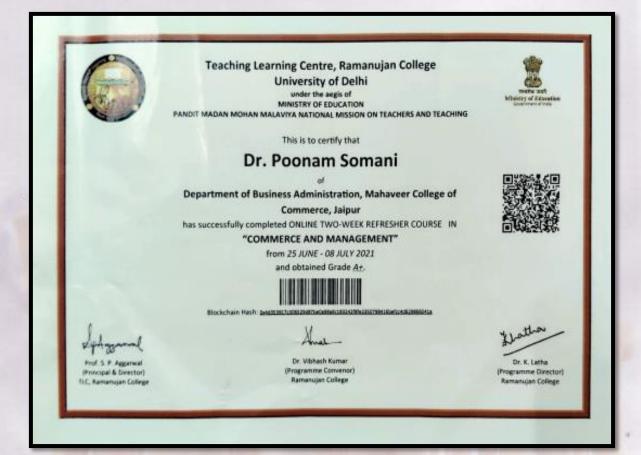

(Affiliated to the University of Rajasthan) A Co-educational English Medium PG College

. Teaching Learning Centre, Ramanujan College University of Delhi under the aegis of MINISTRY OF HURAN RESOURCE DEVELOPMENT PANDIT MADAN MOHAN MALAVIYA NATIONAL MISSION ON TEACHERS AND TEACHING This is to certify that **Dr. VAISHALI PUROHIT** of Department of BADM, Mahaveer College of Commerce, Jaipur successfully completed a 2-Week Faculty Development Programme on "MANAGING ONLINE CLASSES AND CO-CREATING MOOCS 3.0" from July 25 - August 10,2020 and obtained grade A+ Dr. S.P. AGGARWAL Mr. Sahil Pathak TLC cipal, Ramanulan College Ramanujan Col