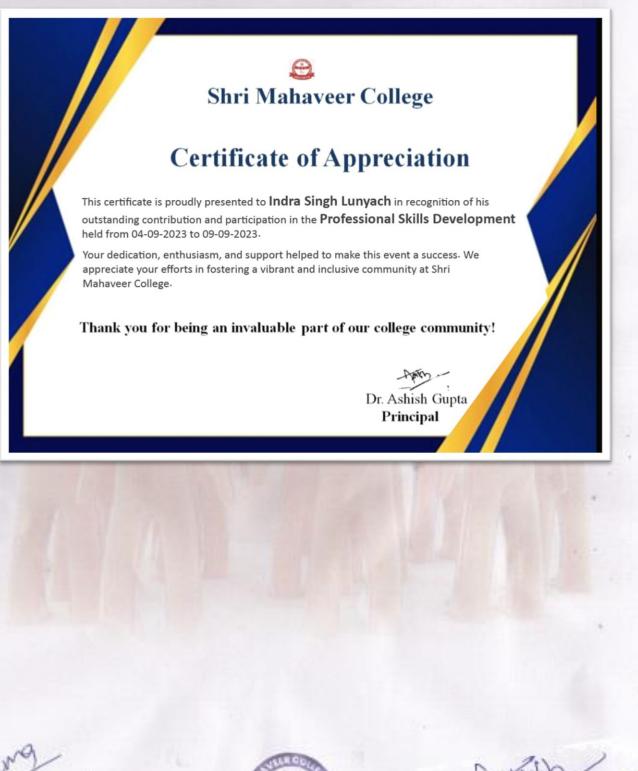

#### **Mahaveer College of Commerce**

#### **Certificate of Appreciation**

This certificate is proudly presented to **Mr. Nikhil Bhargava** in recognition of his outstanding contribution and participation in the **Professional Skills Development** held from 02-09-2019 to 05-09-2019.

Your dedication, enthusiasm, and support helped to make this event a success. We appreciate your efforts in fostering a vibrant and inclusive community at Mahaveer College of Commerce.

Thank you for being an invaluable part of our college community!