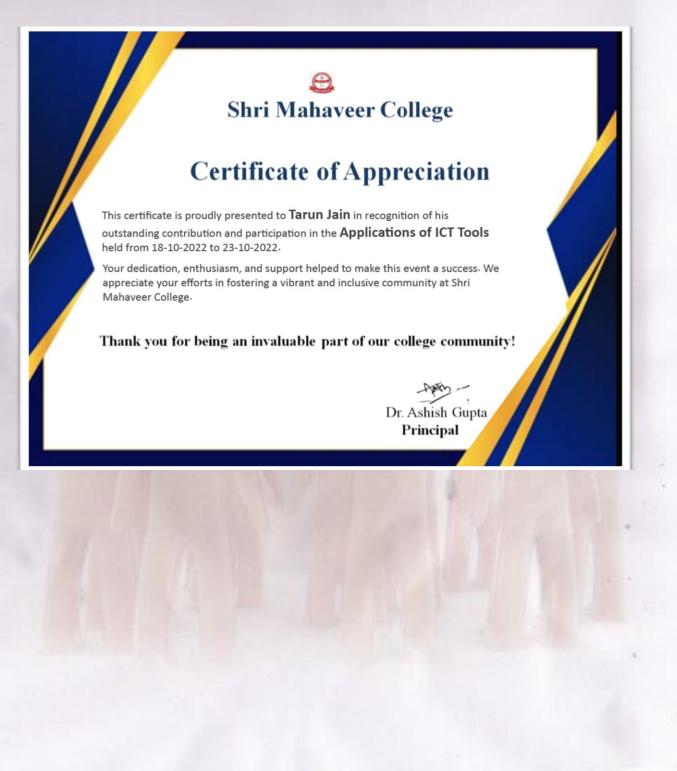

#### **Mahaveer College of Commerce**

#### **Certificate of Appreciation**

This certificate is proudly presented to **Mr. Nikhil Bhargava** in recognition of his outstanding contribution and participation in the **Professional Skills Development** held from 02-09-2019 to 05-09-2019.

Your dedication, enthusiasm, and support helped to make this event a success. We appreciate your efforts in fostering a vibrant and inclusive community at Mahaveer College of Commerce.

Thank you for being an invaluable part of our college community!