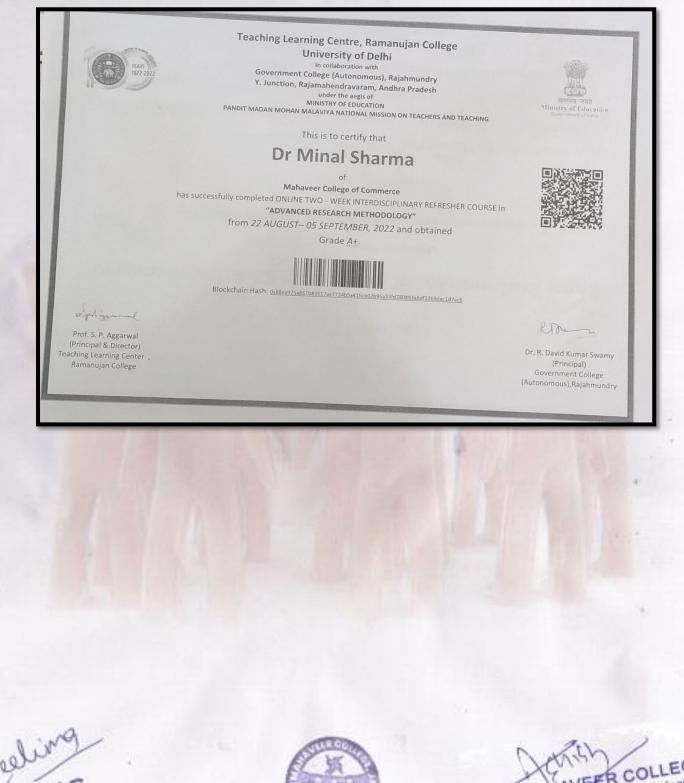

(Affiliated to the University of Rajasthan) A Co-educational English Medium PG College

Teaching Learning Centre, Ramanujan College University of Delhi In collaboration with Government College (Autonomous), Rajahmundry Y. Junction, Rajamahendravaram, Andhra Pradesh under the aegis of MINISTRY OF EDUCATION PANDIT MADAN MOHAN MALAVIYA NATIONAL MISSION ON TEACHERS AND TEACHING

This is to certify that

### **Dr. KHUSHBOO SOGANI**

of

Ministry of Educa

Mahaveer college of commerce has successfully completed ONLINE TWO - WEEK INTERDISCIPLINARY REFRESHER COURSE in "ADVANCED RESEARCH METHODOLOGY" from 22 AUGUST- 05 SEPTEMBER, 2022 and obtained

Grade A+.

Blockchain Hash: 0x5b13b43e1c1adc9c542b660a82e16a7aa493bec7d4ba53d07de14440aea419c

Del 28 rund

Prof. S. P. Aggarwal (Principal & Director) Teaching Learning Center, Ramanujan College

Dr. R. David Kumar Swamy (Principal) Government College (Autonomous),Rajahmundry