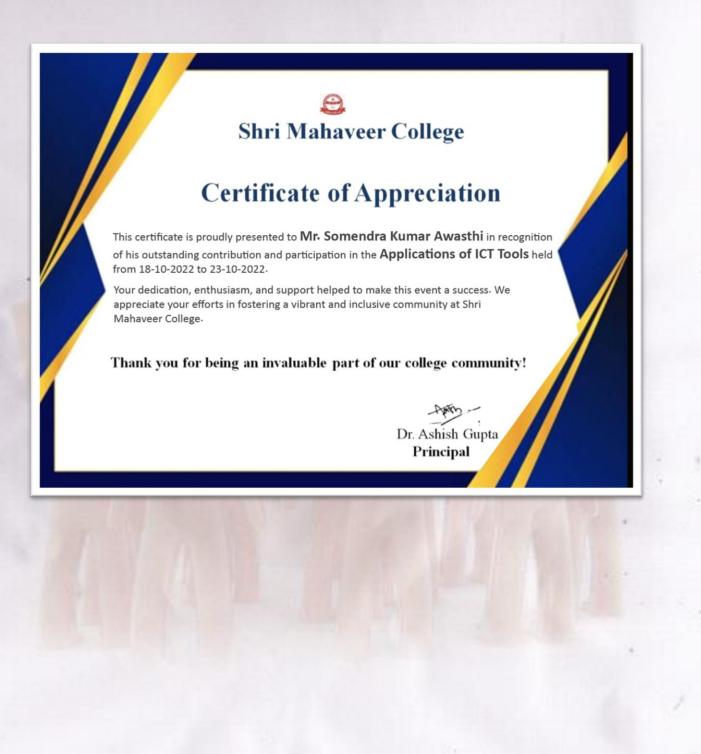

#### **Mahaveer College of Commerce**

#### **Certificate of Appreciation**

This certificate is proudly presented to **Mr. Nikhil Bhargava** in recognition of his outstanding contribution and participation in the **Professional Skills Development** held from 02-09-2019 to 05-09-2019.

Your dedication, enthusiasm, and support helped to make this event a success. We appreciate your efforts in fostering a vibrant and inclusive community at Mahaveer College of Commerce.

Thank you for being an invaluable part of our college community!