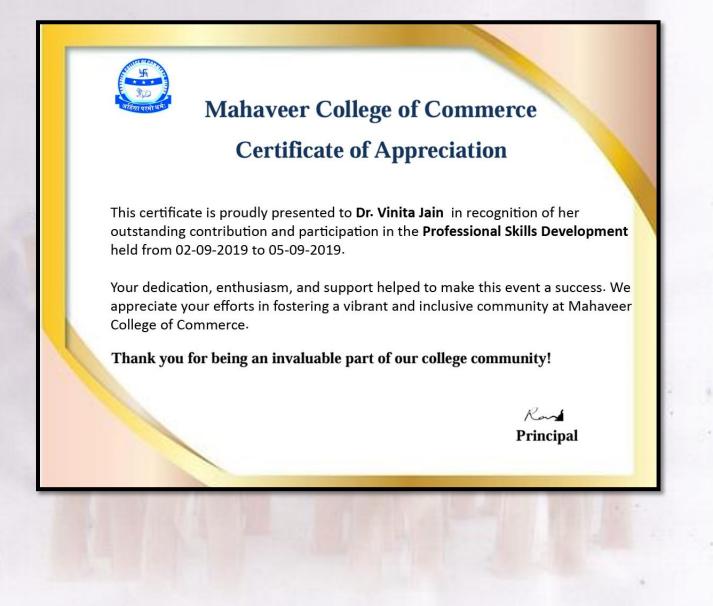

#### **Mahaveer College of Commerce**

#### **Certificate of Appreciation**

This certificate is proudly presented to **Mr. Nikhil Bhargava** in recognition of his outstanding contribution and participation in the **Professional Skills Development** held from 02-09-2019 to 05-09-2019.

Your dedication, enthusiasm, and support helped to make this event a success. We appreciate your efforts in fostering a vibrant and inclusive community at Mahaveer College of Commerce.

Thank you for being an invaluable part of our college community!