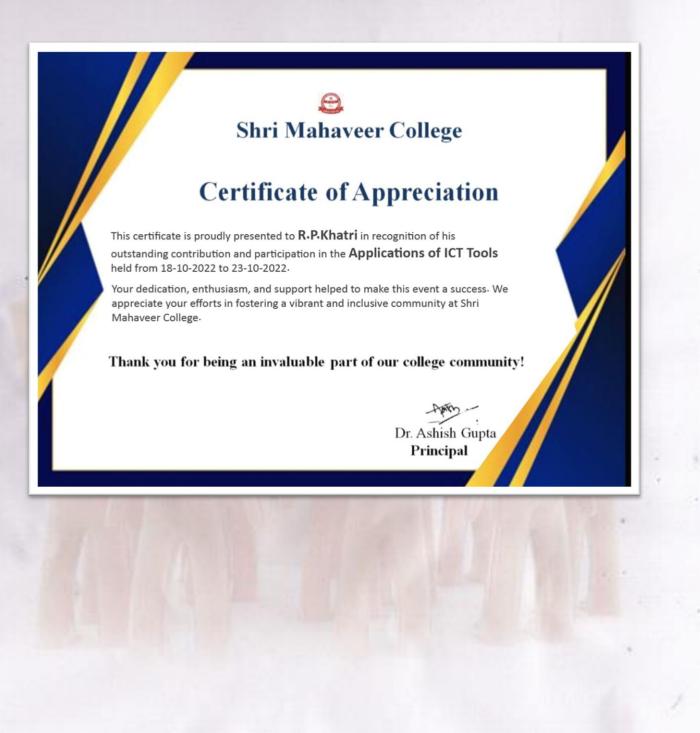

#### **Mahaveer College of Commerce**

#### **Certificate of Appreciation**

This certificate is proudly presented to **Mr. Nikhil Bhargava** in recognition of his outstanding contribution and participation in the **Professional Skills Development** held from 02-09-2019 to 05-09-2019.

Your dedication, enthusiasm, and support helped to make this event a success. We appreciate your efforts in fostering a vibrant and inclusive community at Mahaveer College of Commerce.

Thank you for being an invaluable part of our college community!