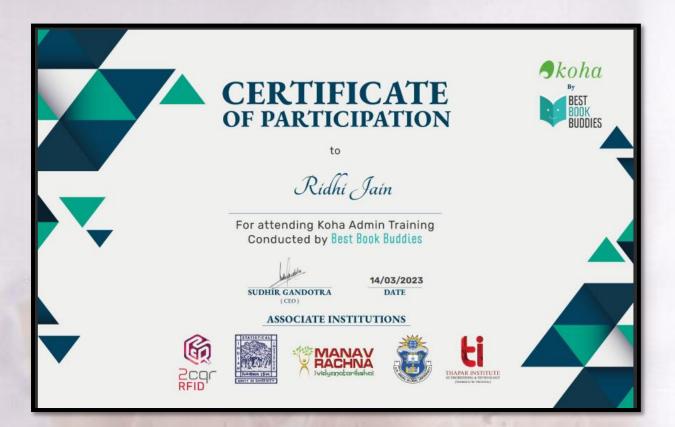

### Certificate of Participation

z

This certificate is awarded to

Ms. Ridhi Jain

for participation in a Five-Day Management Development Programme on **Open-Source Research Tools and Techniques** conducted by the Central Library and Department of Computer and Communication Engineering, Manipal University Jaipur held online during 22-26 November 2021.

Punit Gupta

Dr. Punit Gupta Associate Professor Department of CCE, MUJ

Dr. K. S. Shivrai Chief Librarian, MUJ

Realing Co-ordinator Shri Mahaveer College

SHRI MAHAVEER COLLEGE (Affiliated to the University of Rajasthan) Mahaveer Marg C-Scheme Jaipur Phone: 0141-2372139,8955840261 shrimahaveercollege.orn