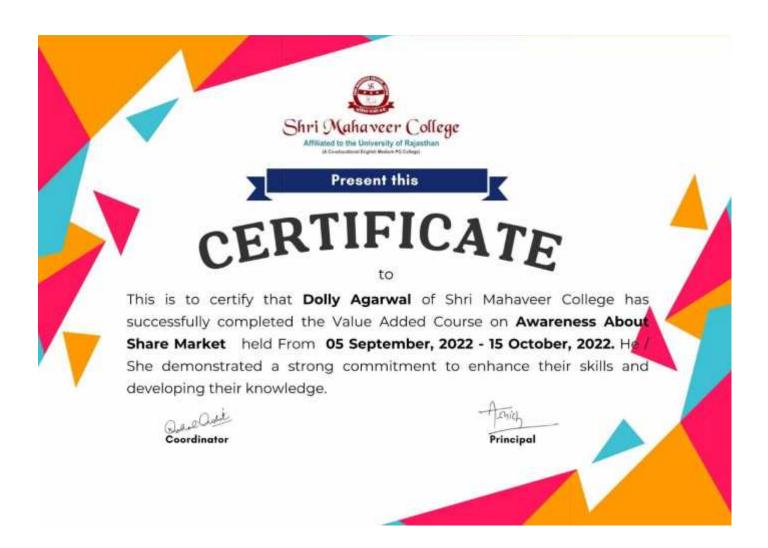

# Value Added Course "Awareness about Share Market" (5<sup>th</sup> September 2022 to 15<sup>th</sup> October 2022) Department of Commerce and Management

#### **Notice**

Date: 01/09/2022

It is notified for all the students that the Department is going to organize Add-on Course on (VAC-305-CM) "Awareness About Share Market" for UG/PG students for their benefits in the near future. The course will be started from 05/09/2022. The duration of the course will be of 35 hours which will be covered in 6 weeks.

Certification Criteria: Minimum 50% marks in Certification Exam and 70% attendance

**Course Duration**: 35 Hours

SHRI MAHAVEER COLLEGE

(Attiliated to the University of Rejasthan)

Mahaveer Marg C-Scheme Jaipur