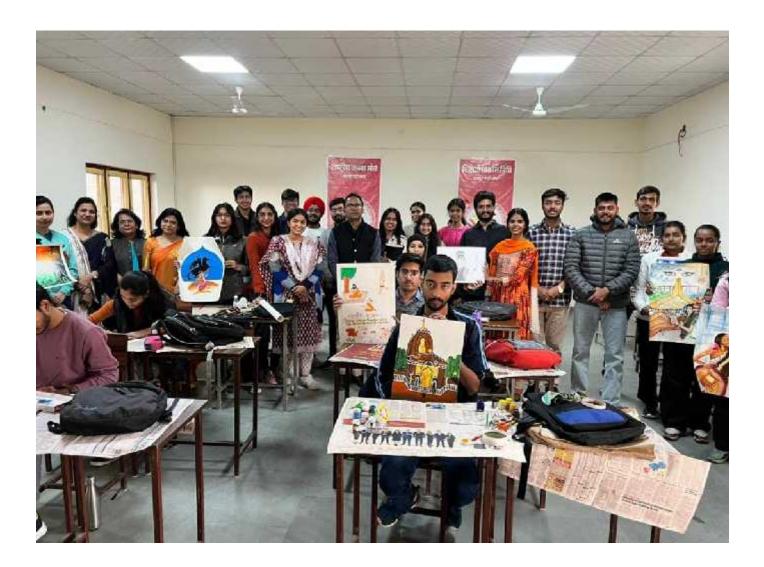

i Mahaveer College has successfully completed the Value Added Course on **Painting Skills** held From **28 October 2022 - 08 December, 2022.** He / She demonstrated a strong commitment to enhance their skills and developing their knowledge.

Coordinator









(Affiliated to the University of Rajasthan)
A Co-educational English Medium PG College



Present this

# CERTIFICATE

This is to certify that **Harshita Chhabra** of Shri Mahaveer College has successfully completed the Value Added Course on **Painting Skills** held From **28 October 2022 - 08 December, 2022.** He / She demonstrated a strong commitment to enhance their skills and developing their knowledge.

Coordinator









(Affiliated to the University of Rajasthan)
A Co-educational English Medium PG College

### **Photos**









(Affiliated to the University of Rajasthan)
A Co-educational English Medium PG College

### Feedback Analysis:

| Feed Back Questions                                                | Excelle<br>nt | Very<br>Good | Goo<br>d | Poo<br>r   | Very<br>Poor |
|--------------------------------------------------------------------|---------------|--------------|----------|------------|--------------|
|                                                                    | (5)           | (4)          | (3)      | <b>(2)</b> | (1)          |
| The course as a whole was:                                         | ✓             |              |          |            |              |
| The course content was:                                            | ✓             |              |          |