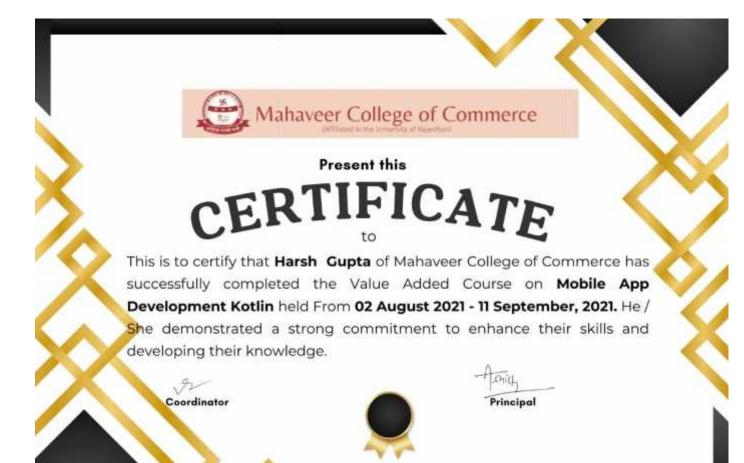

# Value Added Course "Advanced Web Programming" (23<sup>rd</sup> November 2021 to 3<sup>rd</sup> January 2022) Department of Computer Science