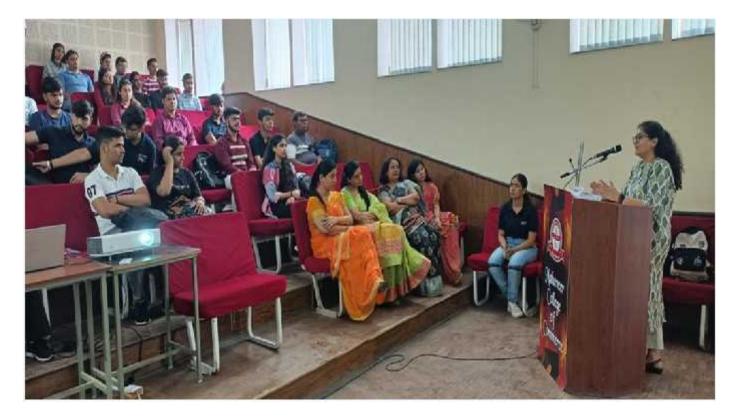

# Value Added Course "Advanced Web Programming" (23<sup>rd</sup> November 2021 to 3<sup>rd</sup> January 2022) Department of Computer Science