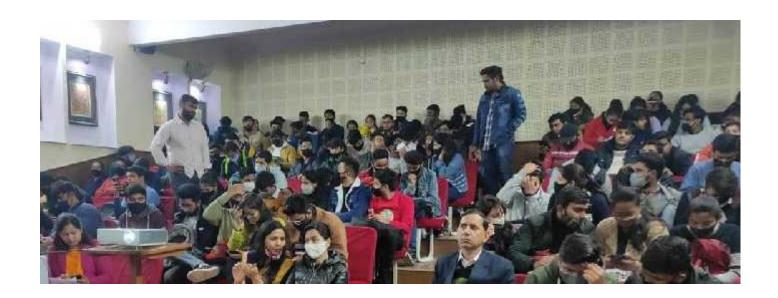

# Value Added Course "Advanced Web Programming" (23<sup>rd</sup> November 2021 to 3<sup>rd</sup> January 2022) Department of Computer Science