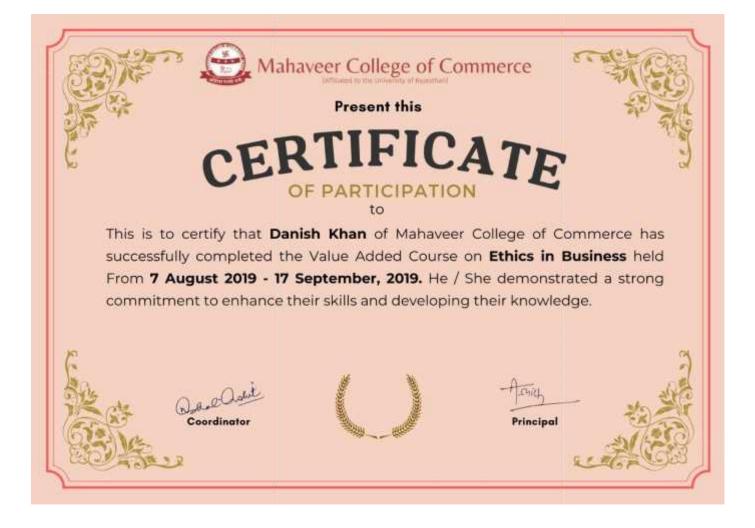

#### Value Added Course "Web Development Course in HTML & CSS" (7<sup>th</sup> August 2019 to 17<sup>th</sup> September 2019) Department of Computer Science

#### List of Students Enrolled in Course

| S.<br>N. | Reg. No    | Name                 |
|----------|------------|----------------------|
| 1        | MCC08CA001 | Afreen Hussain       |
| 2        | MCC08CA002 | Arash Mathur         |
| 3        | MCC08CA003 | Arjun Bhargava       |
| 4        | MCC08CA004 | Dev Modi             |
| 5        | MCC08CA005 | Divya Chauhan        |
| 6        | MCC08CA006 | Jai Chetwani         |
| 7        | MCC08CA007 | Jyoti Rai            |
| 8        | MCC08CA008 | Kanika Gautam        |
| 9        | MCC08CA009 | Kartikey Pareek      |
| 10       | MCC08CA010 | Lakshika Jain        |
| 11       | MCC08CA011 | Manav Maidashni      |
| 12       | MCC08CA012 | Mohd. Almaz          |
| 13       | MCC08CA013 | Nisha Jain           |
| 14       | MCC08CA014 | Nitesh Shah          |
| 15       | MCC08CA015 | Shreyanshi Bansal    |
| 16       | MCC08CA016 | Shubhali Agarwal     |
| 17       | MCC08CA017 | Tashu Jangid         |
| 18       | MCC08CA018 | Tejendra Singh Guler |
| 19       | MCC08CA019 | Vaibhav Seerwani     |
| 20       | MCC08CA020 | Varun Godwal         |