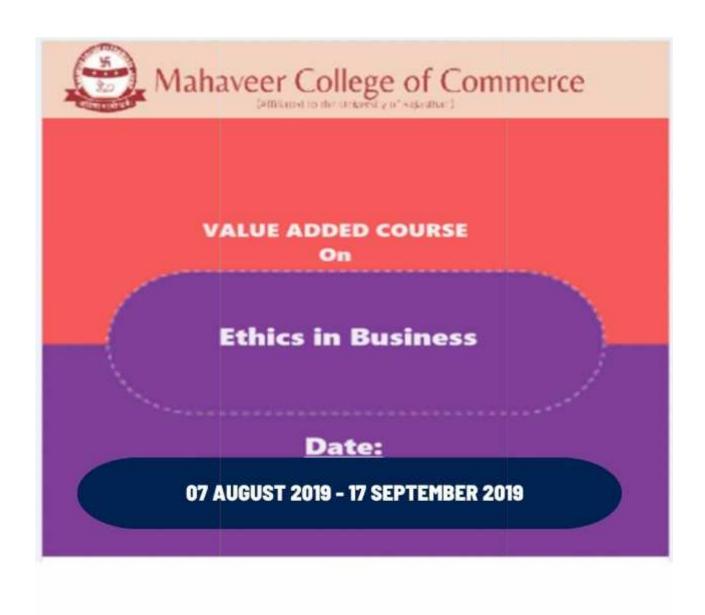

### Add on Course Brochure

07 AUGUST 2019 - 17 SEPTEMBER 2019

Neelin IQAC Co-ordinator Shri Mahaveer College

EER COLLEGE (Attillated to the University of Rejasthan) Mahaveer Marg C-Scheme Jalpur 2372139,8955840261 nabaveercollege oro

Shri Mahaveer College

A Report of

Add on Course

On

"Web Development Course in HTML & CSS"

(VAC-302-CA)

August 7<sup>th</sup>, 2019 to September 17<sup>th</sup>, 2019

**Coordinated by** Nikhil Bhargava

#### Value Added Course "Web Development Course in HTML & CSS" (7<sup>th</sup> August 2019 to 17<sup>th</sup> September 2019) Department of Computer Science