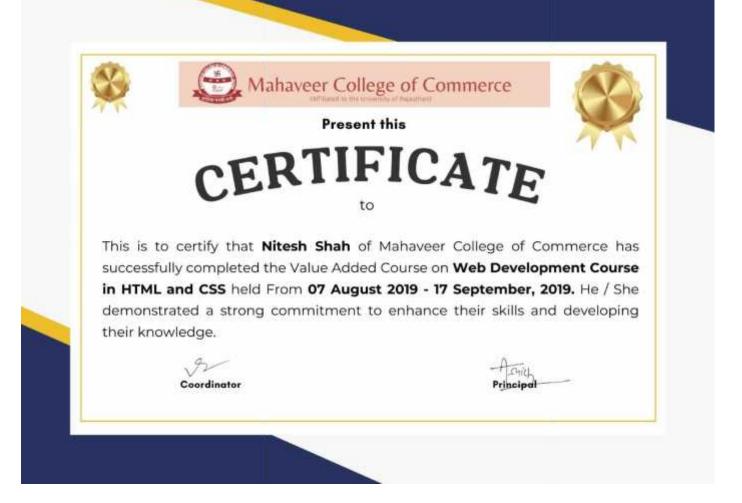

#### Value Added Course "Web Development Course in HTML & CSS" (7<sup>th</sup> August 2019 to 17<sup>th</sup> September 2019) Department of Computer Science

#### List of Students Enrolled in Course

| S.<br>N. | Reg. No    | Name                 |
|----------|------------|----------------------|
| 1        | MCC08CA001 | Afreen Hussain       |
| 2        | MCC08CA002 | Arash Mathur         |
| 3        | MCC08CA003 | Arjun Bhargava       |
| 4        | MCC08CA004 | Dev Modi             |
| 5        | MCC08CA005 | Divya Chauhan        |
| 6        | MCC08CA006 | Jai Chetwani         |
| 7        | MCC08CA007 | Jyoti Rai            |
| 8        | MCC08CA008 | Kanika Gautam        |
| 9        | MCC08CA009 | Kartikey Pareek      |
| 10       | MCC08CA010 | Lakshika Jain        |
| 11       | MCC08CA011 | Manav Maidashni      |
| 12       | MCC08CA012 | Mohd. Almaz          |
| 13       | MCC08CA013 | Nisha Jain           |
| 14       | MCC08CA014 | Nitesh Shah          |
| 15       | MCC08CA015 | Shreyanshi Bansal    |
| 16       | MCC08CA016 | Shubhali Agarwal     |
| 17       | MCC08CA017 | Tashu Jangid         |
| 18       | MCC08CA018 | Tejendra Singh Guler |
| 19       | MCC08CA019 | Vaibhav Seerwani     |
| 20       | MCC08CA020 | Varun Godwal         |