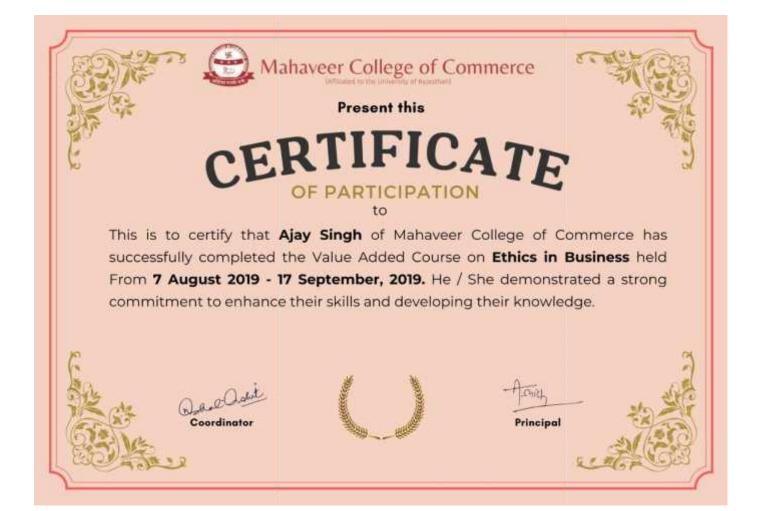

#### Value Added Course "Web Development Course in HTML & CSS" (7<sup>th</sup> August 2019 to 17<sup>th</sup> September 2019) Department of Computer Science

#### List of Students Enrolled in Course

| S.<br>N. | Reg. No    | Name                 |
|----------|------------|----------------------|
| 1        | MCC08CA001 | Afreen Hussain       |
| 2        | MCC08CA002 | Arash Mathur         |
| 3        | MCC08CA003 | Arjun Bhargava       |
| 4        | MCC08CA004 | Dev Modi             |
| 5        | MCC08CA005 | Divya Chauhan        |
| 6        | MCC08CA006 | Jai Chetwani         |
| 7        | MCC08CA007 | Jyoti Rai            |
| 8        | MCC08CA008 | Kanika Gautam        |
| 9        | MCC08CA009 | Kartikey Pareek      |
| 10       | MCC08CA010 | Lakshika Jain        |
| 11       | MCC08CA011 | Manav Maidashni      |
| 12       | MCC08CA012 | Mohd. Almaz          |
| 13       | MCC08CA013 | Nisha Jain           |
| 14       | MCC08CA014 | Nitesh Shah          |
| 15       | MCC08CA015 | Shreyanshi Bansal    |
| 16       | MCC08CA016 | Shubhali Agarwal     |
| 17       | MCC08CA017 | Tashu Jangid         |
| 18       | MCC08CA018 | Tejendra Singh Guler |
| 19       | MCC08CA019 | Vaibhav Seerwani     |
| 20       | MCC08CA020 | Varun Godwal         |