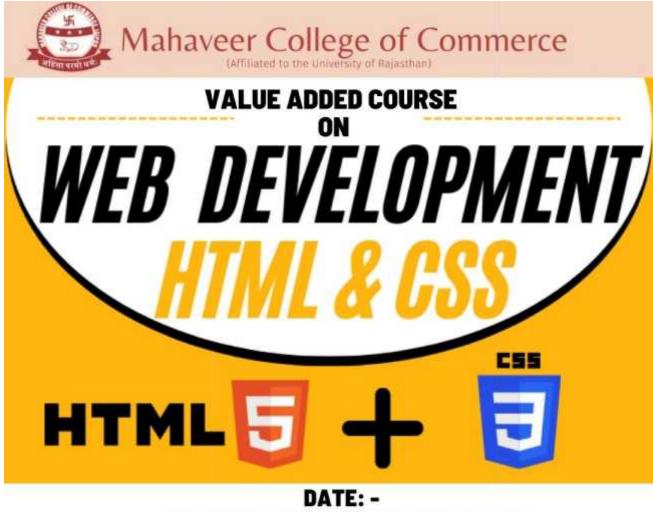

### Add on Course Brochure

07 AUGUST 2019 - 17 SEPTEMBER 2019

Neelin IQAC Co-ordinator Shri Mahaveer College

EER COLLEGE (Attillated to the University of Rejasthan) Mahaveer Marg C-Scheme Jalpur 2372139,8955840261 nabaveercollege oro

#### Date: 02/08/2019

It is notified for all the students that the Department is going to organize Add-on Course on (VAC-302-CA) **"Web Development Course in HTML & CSS"** for UG/PG students for their benefits in the near future. The course will be started from 07/08/2019. The duration of the course will be of 35 hours which will be covered in 6 weeks.

#### Course Name: "Web Development Course in HTML & CSS" (VAC-302-CA)

**Course Summary: "Web Development Course in HTML & CSS"** course provide students to develop the skill & knowledge of Web page design and Students will understand the know how and can function either as an entrepreneur or can take up jobs in the multimedia and Web site development studio and other information technology sectors.