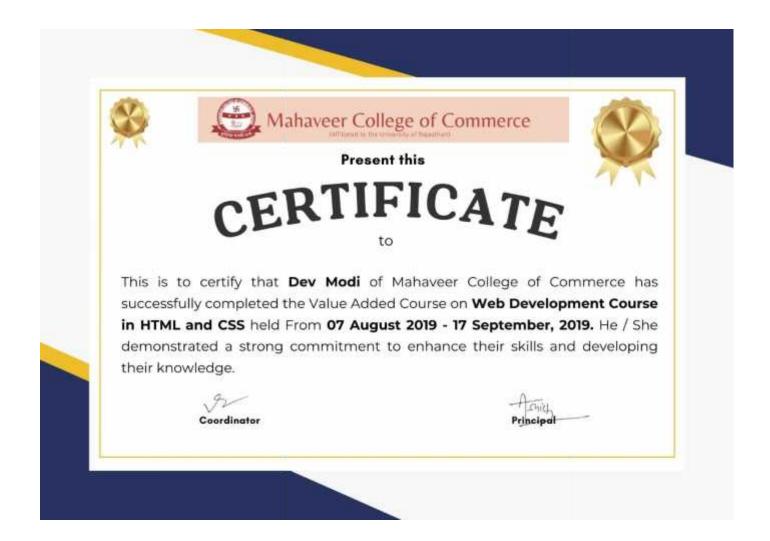

#### List of Students Enrolled in Course

| S.<br>N. | Reg. No    | Name                 |
|----------|------------|----------------------|
| 1        | MCC08CA001 | Afreen Hussain       |
| 2        | MCC08CA002 | Arash Mathur         |
| 3        | MCC08CA003 | Arjun Bhargava       |
| 4        | MCC08CA004 | Dev Modi             |
| 5        | MCC08CA005 | Divya Chauhan        |
| 6        | MCC08CA006 | Jai Chetwani         |
| 7        | MCC08CA007 | Jyoti Rai            |
| 8        | MCC08CA008 | Kanika Gautam        |
| 9        | MCC08CA009 | Kartikey Pareek      |
| 10       | MCC08CA010 | Lakshika Jain        |
| 11       | MCC08CA011 | Manav Maidashni      |
| 12       | MCC08CA012 | Mohd. Almaz          |
| 13       | MCC08CA013 | Nisha Jain           |
| 14       | MCC08CA014 | Nitesh Shah          |
| 15       | MCC08CA015 | Shreyanshi Bansal    |
| 16       | MCC08CA016 | Shubhali Agarwal     |
| 17       | MCC08CA017 | Tashu Jangid         |
| 18       | MCC08CA018 | Tejendra Singh Guler |
| 19       | MCC08CA019 | Vaibhav Seerwani     |
| 20       | MCC08CA020 | Varun Godwal         |