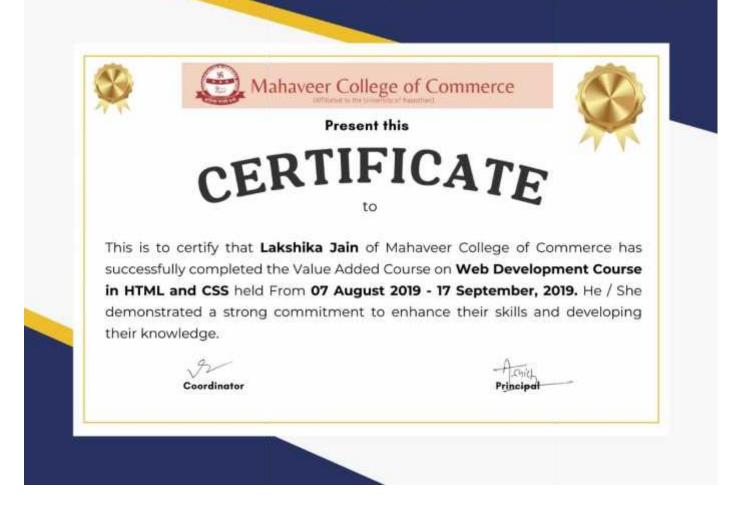

#### List of Students Enrolled in Course

| S.<br>N. | Reg. No    | Name                 |
|----------|------------|----------------------|
| 1        | MCC08CA001 | Afreen Hussain       |
| 2        | MCC08CA002 | Arash Mathur         |
| 3        | MCC08CA003 | Arjun Bhargava       |
| 4        | MCC08CA004 | Dev Modi             |
| 5        | MCC08CA005 | Divya Chauhan        |
| 6        | MCC08CA006 | Jai Chetwani         |
| 7        | MCC08CA007 | Jyoti Rai            |
| 8        | MCC08CA008 | Kanika Gautam        |
| 9        | MCC08CA009 | Kartikey Pareek      |
| 10       | MCC08CA010 | Lakshika Jain        |
| 11       | MCC08CA011 | Manav Maidashni      |
| 12       | MCC08CA012 | Mohd. Almaz          |
| 13       | MCC08CA013 | Nisha Jain           |
| 14       | MCC08CA014 | Nitesh Shah          |
| 15       | MCC08CA015 | Shreyanshi Bansal    |
| 16       | MCC08CA016 | Shubhali Agarwal     |
| 17       | MCC08CA017 | Tashu Jangid         |
| 18       | MCC08CA018 | Tejendra Singh Guler |
| 19       | MCC08CA019 | Vaibhav Seerwani     |
| 20       | MCC08CA020 | Varun Godwal         |