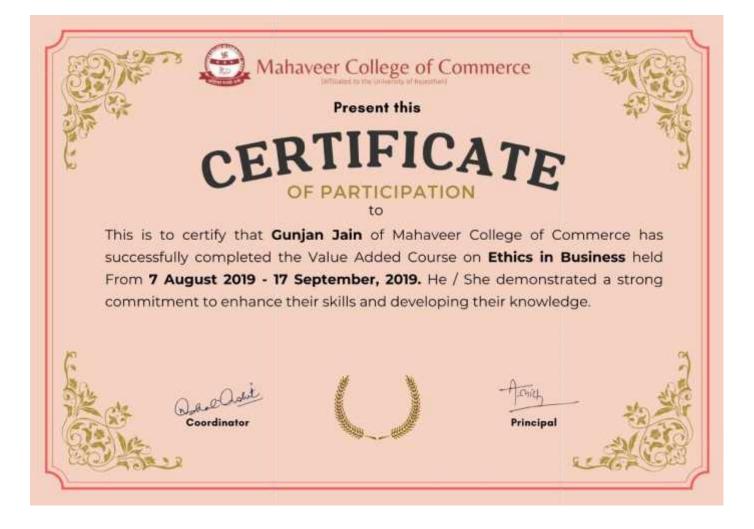

#### Value Added Course "Web Development Course in HTML & CSS" (7<sup>th</sup> August 2019 to 17<sup>th</sup> September 2019) Department of Computer Science

#### List of Students Enrolled in Course

| S.<br>N. | Reg. No    | Name                 |
|----------|------------|----------------------|
| 1        | MCC08CA001 | Afreen Hussain       |
| 2        | MCC08CA002 | Arash Mathur         |
| 3        | MCC08CA003 | Arjun Bhargava       |
| 4        | MCC08CA004 | Dev Modi             |
| 5        | MCC08CA005 | Divya Chauhan        |
| 6        | MCC08CA006 | Jai Chetwani         |
| 7        | MCC08CA007 | Jyoti Rai            |
| 8        | MCC08CA008 | Kanika Gautam        |
| 9        | MCC08CA009 | Kartikey Pareek      |
| 10       | MCC08CA010 | Lakshika Jain        |
| 11       | MCC08CA011 | Manav Maidashni      |
| 12       | MCC08CA012 | Mohd. Almaz          |
| 13       | MCC08CA013 | Nisha Jain           |
| 14       | MCC08CA014 | Nitesh Shah          |
| 15       | MCC08CA015 | Shreyanshi Bansal    |
| 16       | MCC08CA016 | Shubhali Agarwal     |
| 17       | MCC08CA017 | Tashu Jangid         |
| 18       | MCC08CA018 | Tejendra Singh Guler |
| 19       | MCC08CA019 | Vaibhav Seerwani     |
| 20       | MCC08CA020 | Varun Godwal         |