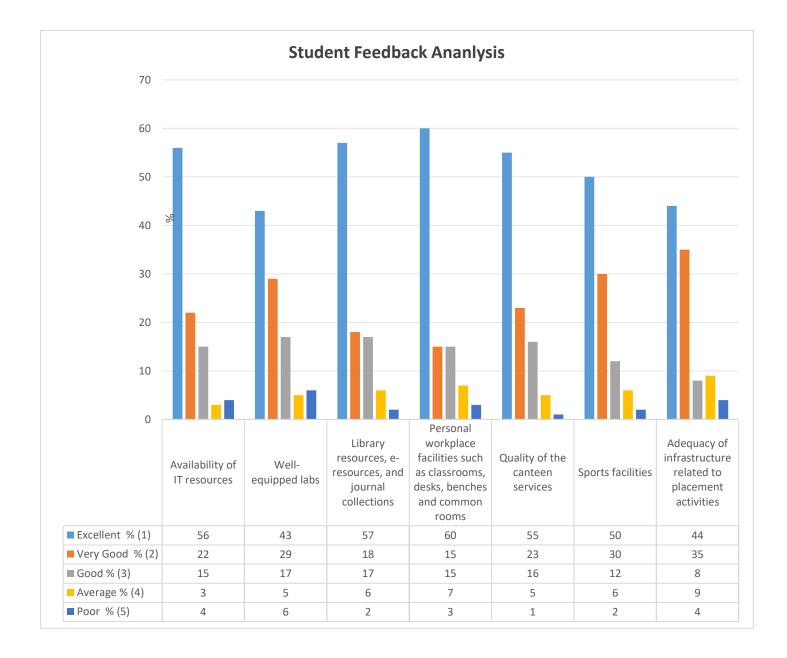

# Shri Mahaveer College

(Affiliated to the University of Rajasthan) A Co-educational English Medium PG College

| Student Feedback Form Analysis |                                                                                            |                    |                    |               |               |               |       |  |
|--------------------------------|--------------------------------------------------------------------------------------------|--------------------|--------------------|---------------|---------------|---------------|-------|--|
| S.No.                          | Attributes                                                                                 | Excellent %<br>(1) | Very Good %<br>(2) | Good %<br>(3) | Average % (4) | Poor %<br>(5) | Total |  |
| 1                              | Availability of IT resources                                                               | 56                 | 22                 | 15            | 3             | 4             | 570   |  |
| 2                              | Well-equipped labs                                                                         | 43                 | 29                 | 17            | 5             | 6             | 570   |  |
| 3                              | Library resources, e-<br>resources, and journal<br>collections                             | 57                 | 18                 | 17            | 6             | 2             | 570   |  |
| 4                              | Personal workplace<br>facilities such as<br>classrooms, desks, benches<br>and common rooms | 60                 | 15                 | 15            | 7             | 3             | 570   |  |
| 5                              | Quality of the canteen services                                                            | 55                 | 23                 | 16            | 5             | 1             | 570   |  |
| 6                              | Sports facilities                                                                          | 50                 | 30                 | 12            | 6             | 2             | 570   |  |
| 7                              | Adequacy of infrastructure<br>related to placement<br>activities                           | 44                 | 35                 | 8             | 9             | 4             | 570   |  |

### **Student Feedback Analysis**

- Availability of IT resources
- Well-equipped labs
- Library resources, e-resources, and journal collections
- Personal workplace facilities such as classrooms, desks, benches and common rooms
- Quality of the canteen services
- Sports facilities
- Adequacy of infrastructure related to placement activities