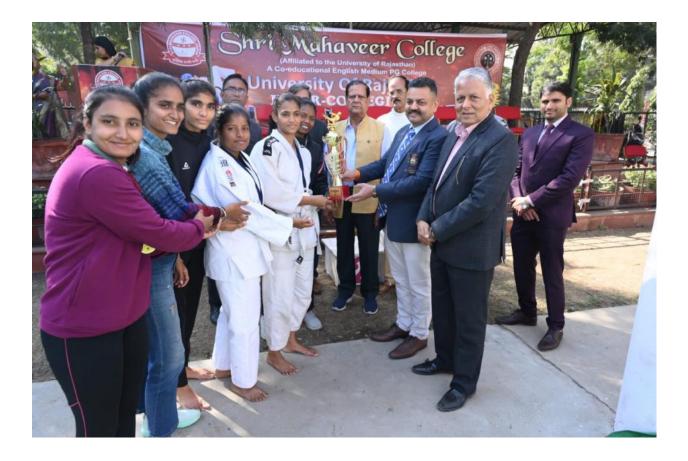

## Self Defence :

trich SHRIMANAVEER COLLEGE (Affiliated to the University of Rejasthan) Mahaveer Marg C-Scheme Jaipur Phone: 0141-2372139,8955840261 Website: shrimahaveercollege.org