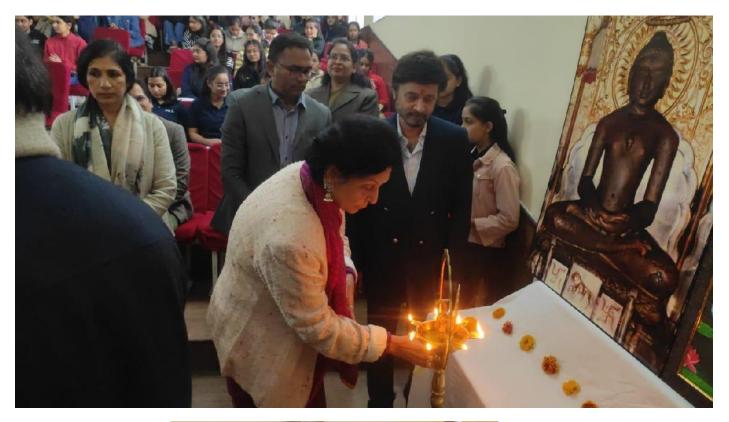

## International Woman's Day -

International Women's Day, celebrated globally on March 8th, is an opportunity to honor the achievements and contributions of women. Shri Mahaveer College aims to celebrate this day with a series of events and activities that not only recognize the accomplishments of women but also promote gender equality and empowerment.