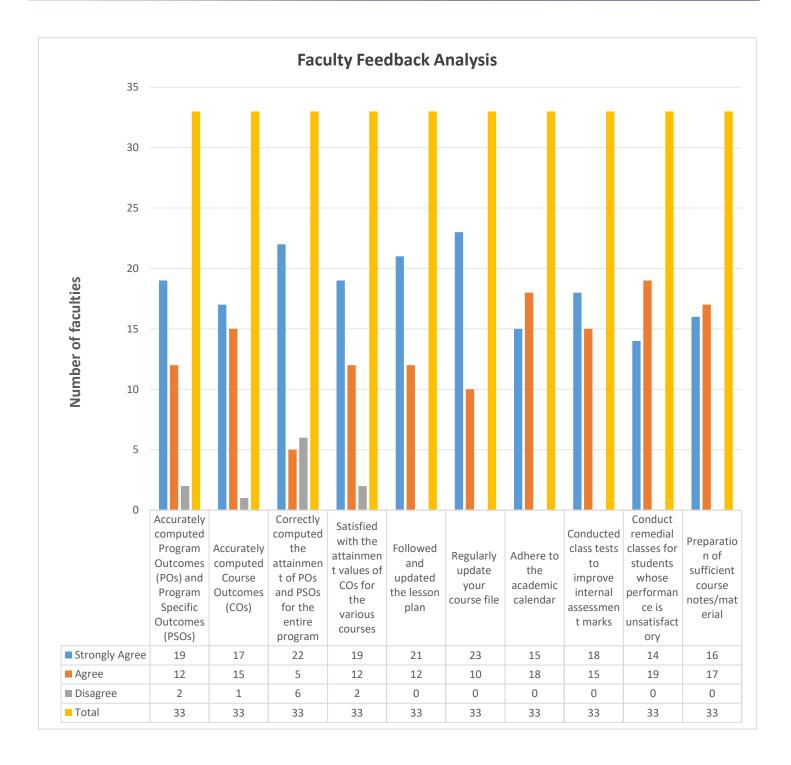

#### (Affiliated to the University of Rajasthan) A Co-educational English Medium PG College

| Faculty Feedback Analysis |                                                 |                   |    |       |    |          |    |       |
|---------------------------|-------------------------------------------------|-------------------|----|-------|----|----------|----|-------|
| S.No.                     | Particulars                                     | Strongly<br>Agree | %  | Agree | %  | Disagree | %  | Total |
| 1                         | Accurately computed Program Outcomes (POs)      |                   |    |       |    |          |    |       |
|                           | and Program Specific Outcomes (PSOs)            | 19                | 58 | 12    | 36 | 2        | 6  | 33    |
| 2                         | Accurately computed Course Outcomes (COs)       | 17                | 52 | 15    | 45 | 1        | 3  | 33    |
| 3                         | Correctly computed the attainment of POs and    |                   |    |       |    |          |    |       |
|                           | PSOs for the entire program                     | 22                | 67 | 5     | 15 | 6        | 18 | 33    |
| 4                         | Satisfied with the attainment values of COs for |                   |    |       |    |          |    |       |
|                           | the various courses                             | 19                | 58 | 12    | 36 | 2        | 6  | 33    |
| 5                         | Followed and updated the lesson plan            | 21                | 64 | 12    | 36 | 0        | 0  | 33    |
| 6                         | Regularly update your course file               | 23                | 70 | 10    | 30 | 0        | 0  | 33    |
| 7                         | Adhere to the academic calendar                 | 15                | 45 | 18    | 55 | 0        | 0  | 33    |
| 8                         | Conducted class tests to improve internal       |                   |    |       |    |          |    |       |
|                           | assessment marks                                | 18                | 55 | 15    | 45 | 0        | 0  | 33    |
| 9                         | Conduct remedial classes for students whose     |                   |    |       |    |          |    |       |
|                           | performance is unsatisfactory                   | 14                | 42 | 19    | 58 | 0        | 0  | 33    |
| 10                        | Preparation of sufficient course notes/material |                   |    |       |    |          |    |       |
|                           |                                                 | 16                | 48 | 17    | 52 | 0        | 0  | 33    |

### **Faculty Feedback Analysis**

- Accurately computed Program Outcomes (POs) and Program Specific Outcomes (PSOs)
- Accurately computed Course Outcomes (COs)
- Correctly computed the attainment of POs and PSOs for the entire program
- Satisfied with the attainment values of COs for the various courses
- Followed and updated the lesson plan
- Regularly update your course file
- Adhere to the academic calendar
- Conducted class tests to improve internal assessment marks
- Conduct remedial classes for students whose performance is unsatisfactory
- Preparation of sufficient course notes/material