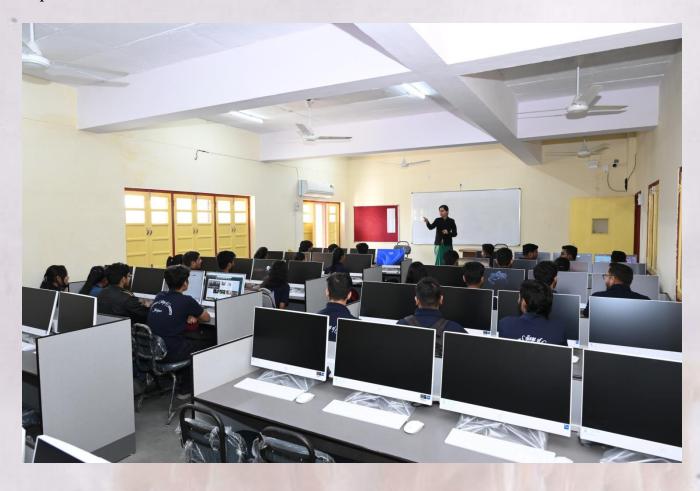

## Some of the skill development programs at Shri Mahaveer College:

- 1. **Digital Forum:** The PowerPoint Presentation Competition was a resounding success, achieving its goal of fostering technical skills and encouraging innovation among students. The Techno Club plans to make this an annual event, providing students with continuous opportunities to hone their presentation abilities and showcase their talents. The competition saw enthusiastic participation from over 50 students, divided into 20 teams. Each team comprised 2-3 members. The topics for the presentations were diverse, ranging from technology advancements to social issues and environmental conservation.
- 2. Web Designing:
- 3. Cloud Computing:
- 4. Tally.ERP:

### 4. The Practice

1. **Digital Forum** - Department of Computer Science, SMC organized a MS Powerpoint Workshop on 21/10/23 at 11:30 AM.

The main objectives of the competition were:

- To enhance students' proficiency in creating and delivering PowerPoint presentations.
- To foster a spirit of healthy competition and teamwork.
- To provide a platform for students to share their innovative ideas and knowledge.