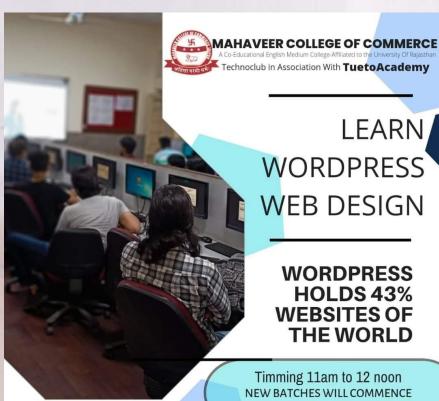

### Web Designing

Date: July 25, 2022

This is to inform all the students that a workshop on "Web Designing" is being organized by the Department of Computer Science, Shri Mahaveer College on July 25, 2022. The activity will be held as per the following schedule:

**Date:** July 25, 2022 (Thursday) **Activity Name:** "Web Designing"

Venue: Computer Lab
Time: 11:30 AM to 1:00 PM

Ashish Gupta

**Principal** 

Shri Mahaveer College Gate No. 2, Mahaveer Marg, C-Scheme, Jaipur

### Flyer /Poster

LEARN WORDPRESS **WEB DESIGN** 

WORDPRESS **HOLDS 43% WEBSITES OF** THE WORLD

Timming 11am to 12 noon **NEW BATCHES WILL COMMENCE** FROM 25th JULY

Basic to Advance level training Certificate on completion Internship & Job Opportunity Become a Certificate Blogger & Web Designer Practical on live website server

FEES-RS 500 **ENROLL NOW** 

+911412372139 +91 8955840261

www.mahaveercollege.com

SHRI MANAVEER COLLEGE (Affiliated to the University of Rajasthan) Mahaveer Marg C-Scheme Jaipur Phone: 0141-2372139,8955840261 shrimahaveercollege.org