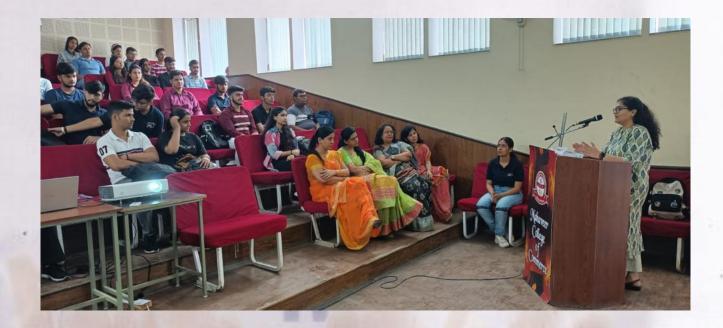

Glimpses –

Neduro IQAC Co-ordinator Shri Mahaveer College

SHRI MAHAVEER COLLEGE

(Affillated to the University of Rejasthan)

(Affillated to the University of Rejasthan)

Mahaveer Marg C-Scheme Jaipur

Marg C

(Affiliated to the University of Rajasthan) A Co-educational English Medium PG College

TOAC
Co-ordinator
Shri Mahaveer College

(Affiliated to the University of Rajasthan)
A Co-educational English Medium PG College

5. **Personality Development & Soft Skill Training**: The Personality Development and Soft Skill Training program at Mahaveer College of Commerce is designed to holistically enhance students' personal and professional competencies. Through a blend of interactive workshops, practical exercises, and expert mentorship, the program focuses on vital areas such as effective communication, interpersonal relationships, leadership, and self-management. Students gain critical skills in public speaking, teamwork, conflict resolution, and professional etiquette, preparing them for diverse workplace scenarios. By fostering emotional intelligence and self-confidence, the program aims to not only improve employability but also empower students to thrive in their careers and personal lives, addressing real-world challenges with resilience and competence.