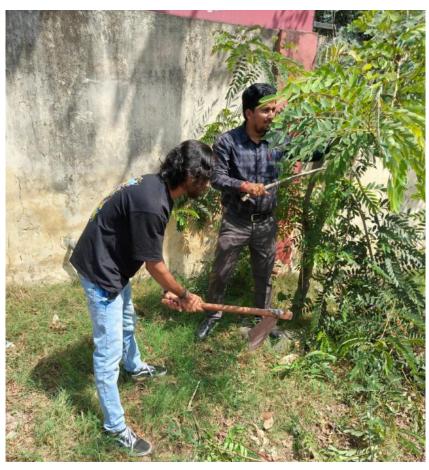

#### 4. The Practice:

**A) Green Earth Campaign:** Shri Mahaveer College, in collaboration with [Name of Organization/Partners], conducted a Tree Plantation Drive aimed at promoting environmental conservation and sustainability within the community. The event took place on the college premises and welcomed both students and members of the local community to participate.

#### Activities Conducted:

- 1. Tree Plantation: Participants engaged in the planting of saplings provided by the organizing committee. Trained volunteers guided attendees on proper planting techniques, ensuring the saplings were placed in suitable locations for optimal growth.
- **2.** *Environmental Awareness Sessions*: Information sessions were conducted to educate participants about the importance of trees in mitigating climate change, improving air quality, and preserving biodiversity. Discussions also touched upon the role of individuals in protecting and nurturing their local ecosystems.
- 3. Maintenance Guidelines: Attendees received guidance on post-plantation care for the newly planted trees. Tips on watering schedules, mulching, and protection from pests were provided to ensure the survival and thriving of the planted saplings.

# **GLIMPSES:**

AVEER COLLEGE

e University of Rajasthan)
larg C-Scheme Jaipur

- 2372139,8955840261
rimahaveercollege.org

SHRIMAHAVEER COLLEGE
(Affiliated to the University of Rajasthan)
Mahaveer Marg C-Scheme Jaipur
Phone: 0141- 2372139,8955840261
Website: shrimahaveercollege.org