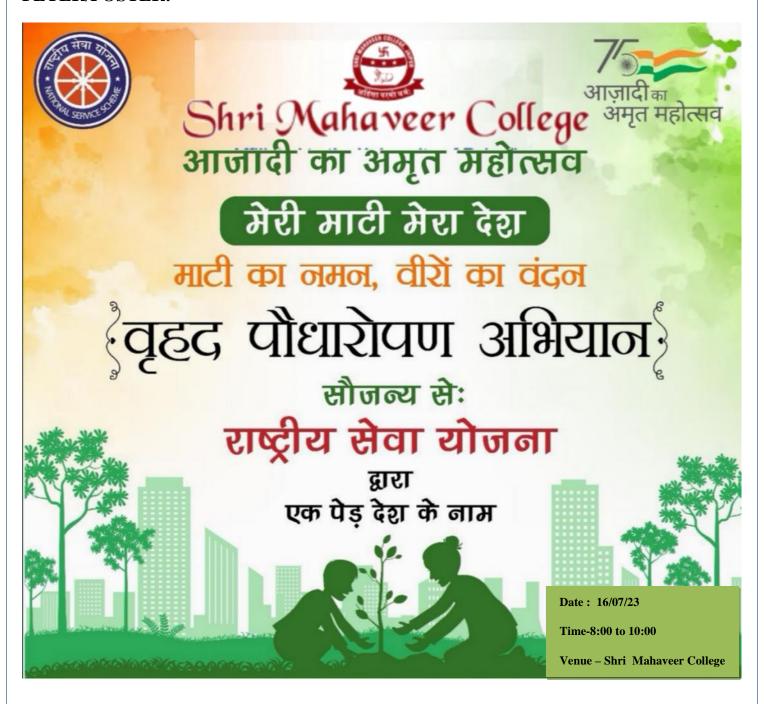

### **FLYER/POSTER:**

SHRI MANAVEER COLLEGE (Affiliated to the University of Rajasthan) Mahaveer Marg C-Scheme Jaipur Phone: 0141-2372139,8955840281 Website: shrimahaveercollege.org

#### **Wide Plantation Campaign**

Date: 16-07-2023

Time: 9:00 to 2:00

Venue: College Campus

Dear Students, Faculty, and Staff,

Shri Mahaveer College is delighted to announce a Tree Plantation Day, a one-day camp dedicated to environmental conservation and sustainability. As part of our ongoing commitment to social responsibility and community engagement, we invite all members of the college community to participate in this meaningful initiative.

Details of the Tree Plantation Day:

Date: 16-07-2023

Time: 8:00 to 2:00

Venue: Shri Mahaveer College

Tree Plantation Day presents an excellent opportunity for us to contribute positively to our environment and create a greener, healthier planet for future generations. By planting trees, we not only enhance the beauty of our surroundings but also play a crucial role in combating climate change and preserving biodiversity.