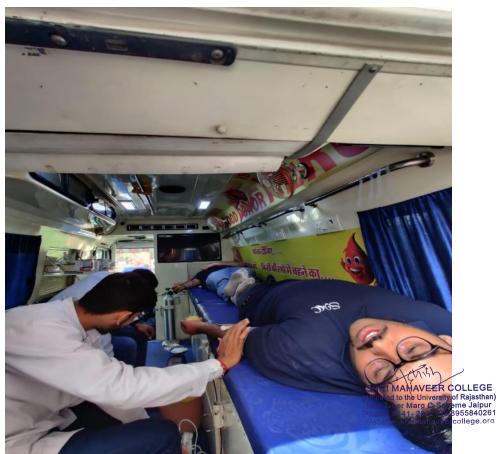

- Comprehensive Support and Guidance: Provide comprehensive support and guidance to students to promote holistic success and the development of desired attributes.
- Care for COVID-19 Patients: Establish comprehensive care for patients admitted to the COVID ward, ensuring their physical and mental well-being.
- Collaborate with External Groups: Partner with external groups, individuals, and organizations to enrich the social learning experience.
- Enhance Societal and Moral Capabilities: Foster students' societal and moral growth, encouraging their development as individuals committed to positive societal impact.
- **Health and Well-being of Staff:** Prioritize the health and well-being of staff members working with COVID-19 patients, ensuring their physical and mental resilience.
- **Financial Assistance:** Offer financial assistance to students affected by COVID-19, enabling them to continue their education.
- **Community Awareness:** Raise community awareness about health and environmental preservation, emphasizing preventive measures and sustainable practices.
- **Community Health:** Improve community health through hygiene education and sanitation practices, promoting better education outcomes and mental well-being.
- **Uplift Marginalized Groups:** Initiate efforts to uplift marginalized groups such as girls, street kids, and transgender individuals through awareness-building, education, rehabilitation, and skill development.