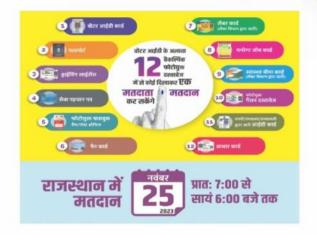

#### Notice

#### **Wide Plantation Campaign**

Date: 16-07-2023

Time: 9:00 to 2:00

Venue: College Campus

Dear Students, Faculty, and Staff,

Shri Mahaveer College is delighted to announce a Tree Plantation Day, a one-day camp dedicated to environmental conservation and sustainability. As part of our ongoing commitment to social responsibility and community engagement, we invite all members of the college community to participate in this meaningful initiative.

Details of the Tree Plantation Day:

Date: 16-07-2023

Time: 8:00 to 2:00

Venue: Shri Mahaveer College

Tree Plantation Day presents an excellent opportunity for us to contribute positively to our environment and create a greener, healthier planet for future generations. By planting trees, we not only enhance the beauty of our surroundings but also play a crucial role in combating climate change and preserving biodiversity.