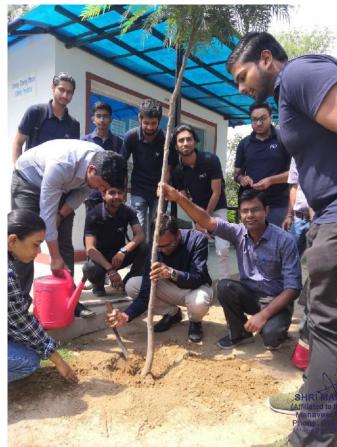

# **GLIMPSES:**

AVEER COLLEGE

e University of Rajasthan)
larg C-Scheme Jaipur

- 2372139,8955840261
rimahaveercollege.org

SHRIMAHAVEER COLLEGE
(Affiliated to the University of Rajasthan)
Mahaveer Marg C-Scheme Jaipur
Phone: 0141- 2372139,8955840261
Website: shrimahaveercollege.org

#### Activities Conducted:

- 1. Tree Plantation: Participants engaged in the planting of saplings provided by the organizing committee. Trained volunteers guided attendees on proper planting techniques, ensuring the saplings were placed in suitable locations for optimal growth.
- **2.** *Environmental Awareness Sessions*: Information sessions were conducted to educate participants about the importance of trees in mitigating climate change, improving air quality, and preserving biodiversity. Discussions also touched upon the role of individuals in protecting and nurturing their local ecosystems.
- 3. Maintenance Guidelines: Attendees received guidance on post-plantation care for the newly planted trees. Tips on watering schedules, mulching, and protection from pests were provided to ensure the survival and thriving of the planted saplings.