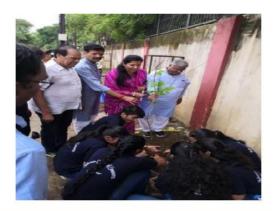

#### **B) Health Camps:**

Shri Mahaveer College has consistently demonstrated a commitment to serving humanity through various initiatives aimed at uplifting the needy and underprivileged. One such commendable effort is the organization of health camps in collaboration with NSS & ROTRACT CLUB. These camps provide vital healthcare services to individuals across diverse age groups, with a special emphasis on maternal and child health.

To promote the well-being of the local population and foster sensitization among students, faculty, and staff towards societal responsibilities.

Implementation: The health camps are organized in collaboration with NSS & ROTRACT CLUB, held both in the surrounding areas of the college and in different locations in Jaipur. These camps offer free medical consultations and check-ups, with a special focus on maternal and child health. Additionally, free masks are distributed during the COVID-19 pandemic to ensure individuals receive necessary treatment without financial barriers.

**Promotion of Societal Well-being:** Through these health camps and other community outreach activities, Shri Mahaveer College has fostered sensitization among students, faculty, and staff, instilling a sense of compassion and responsibility towards the broader society.