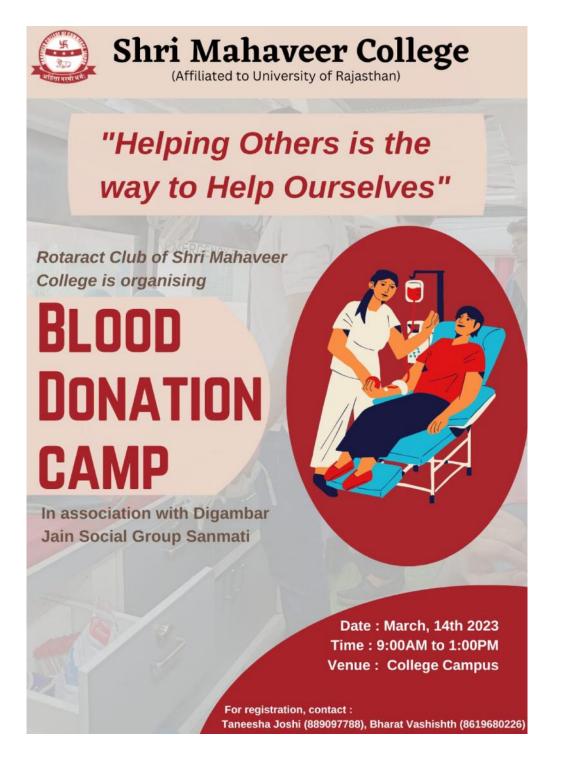

SHRI MAHAVEER COLLEGE (Affiliated to the University of Rajasthan) Mahaveer Marg C-Scheme Jaipur Phone: 0141-2372139,8955840261

Notice

Free Medical Camp

Date: 12-01-23

Time: 11:00 onwards

Venue: College Campus

Dear Students, Faculty, and Staff,

Shri Mahaveer College is pleased to extend an invitation to our upcoming Free Medical Camp, an initiative aimed at promoting health and well-being within our college community and the surrounding areas.

Details of the Free Medical Camp:

Date: 12-01-23

Time: 11:00 onwards

Venue: College Campus

The Free Medical Camp will provide a range of essential healthcare services, including general health check-ups, consultations with medical professionals, basic diagnostic tests, and the distribution of necessary medications. Whether you have specific health concerns or require routine medical attention, this camp offers a convenient and accessible opportunity to prioritize your health.

Key Information:

The Medical Camp is open to all students, faculty, staff, and members of the local community. All services provided at the camp are entirely free of charge.COVID-19 safety measures will be strictly enforced to ensure the well-being of all attendees.No prior appointments are necessary; walk-ins are welcome.

For any inquiries or further information, please contact Dr. Meenal Sharma

Thank you for your attention, and we look forward to your participation.

Best regards,

Ashish Gupta

Principal

Shri Mahaveer College