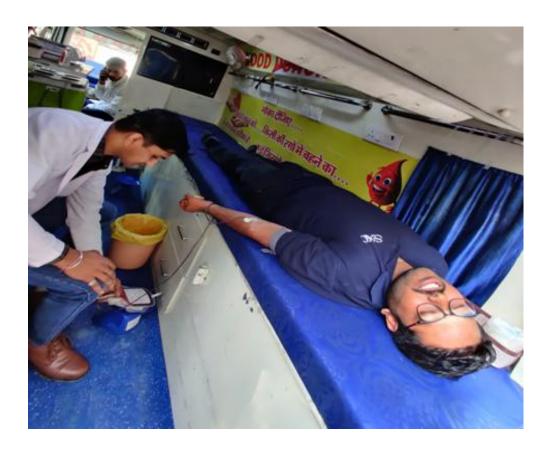

's life and serve as a powerful act of kindness.

**Key Information:** 

Registration is open to all students, faculty, and staff members. All donors must meet the eligibility criteria set by the blood donation center. Refreshments will be provided for all donors after donation.

Let us come together as a community to extend our support to those in need. Your participation in this Blood Donation Camp will not only demonstrate our collective commitment to social welfare but also uphold the values of compassion and solidarity that define

Shri Mahaveer College.

For any inquiries or to register as a donor, please fill google form link.

https://forms.gle/DAa8MkgGcp77VLmY8

Thank you for your support and participation.

Best regards,

Ashish Gupta

Principal

#### Flyer/Poster



# Glimpses





# List of participants

| Aadika Jain               | jainaadika2004@gmail.com    | BBA I |
|---------------------------|-----------------------------|-------|
| Aarti Aswani              | Aarti5aswani@gmail.com      | BBA I |
| Abhimanyu Singh Shekhawat | ashekhawat0213@gmail.com    | BBA I |
| Aditya Soni               | meadityasoni007@gmail.com   | BBA I |
| Aishwarya Khandelwal      | aishkhandelwal25@gmail.com  | BBA I |
| Akshat Jain               | akshatjjj04@gmail.com       | BBA I |
| Akshat Phulwani           | akshatphulwani67@gmail.com  | BBA I |
| Akshat Tiwari             | akshatt659@gmail.com        | BBA I |
| Aman Agarwal              | amanagarwal0213@gmail.com   | BBA I |
| Aman Gurjar               | gurjaraman4595@gmail.com    | BBA I |
| Ameen Malik