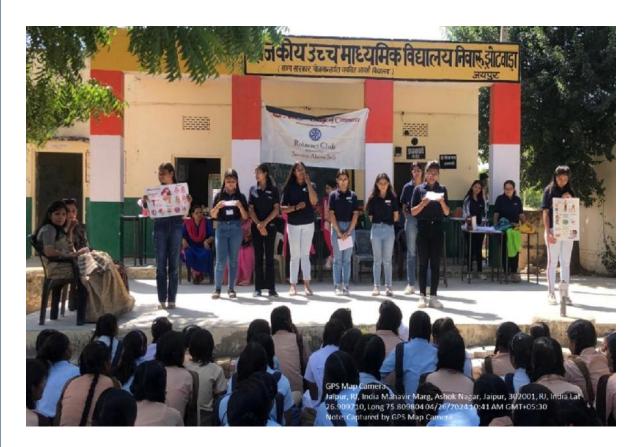

Shri Mahaveer College organized the "Fly High" Hygiene and Sensitization Workshop at RajkiyaUchMadhvikVidhayala, Niwaru Road, Jhotwara, Jaipur, on October 1st, 2022. This initiative aimed to raise awareness about hygiene practices and promote sensitization among students, further complementing the objectives of the program.

# Glimpses