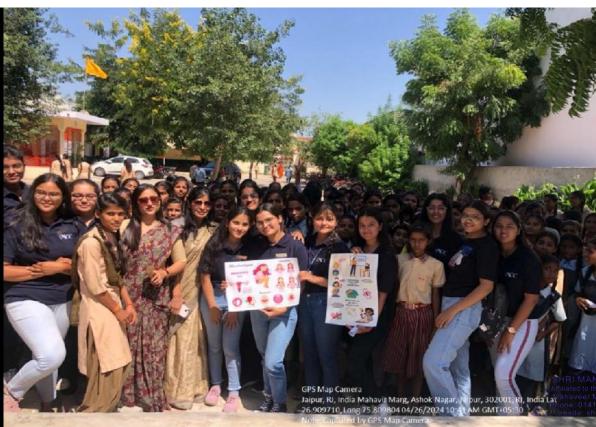

Shri Mahaveer College organized the "Fly High" Hygiene and Sensitization Workshop at RajkiyaUchMadhvikVidhayala, Niwaru Road, Jhotwara, Jaipur, on October 1st, 2022. This initiative aimed to raise awareness about hygiene practices and promote sensitization among students, further complementing the objectives of the program.

Sensitizing students about societal responsibilities is vital for nurturing responsible citizens who actively contribute to societal well-being. By integrating these concepts into education and providing opportunities for practical engagement, schools can play a pivotal role in shaping a socially conscious generation. Moreover, by regularly assessing the program's effectiveness, collaborating with community organizations, and integrating societal responsibility initiatives into the school's culture, educational institutions can sustain the momentum and empower students to become catalysts for positive change in society.

Through initiatives like the "Fly High" workshop, schools can enhance their efforts to instill values of responsibility, empathy, and leadership among students, further contributing to the development of a more conscientious and engaged citizenry.