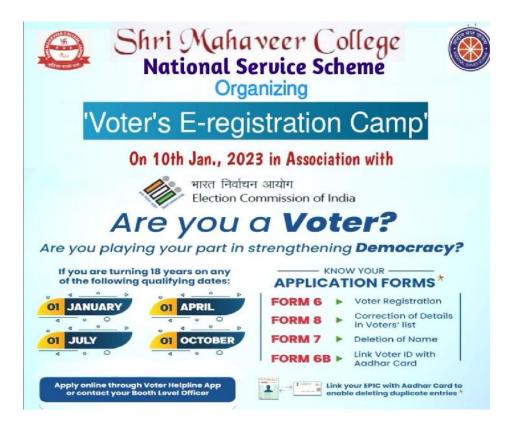

## NOTICE

Date: 27 September 2022

This is to inform all the students that "Fly High – Hygiene and Sanitation workshop" is being organized by the Department of Arts and Visual Arts, Shri Mahaveer College, Jaipur onOctober 01, 2022. The activity will be held at as per the following schedule.

Date : October 01, 2022

Activity Name : "Fly High - Hygiene and Sanitation workshop"

Venue : Government Senior Secondary School, Jhotwara, Jaipur

Time : 10:00 AM

Principal

Hemendra Prabhakar

HOD, Artsand Visual Arts