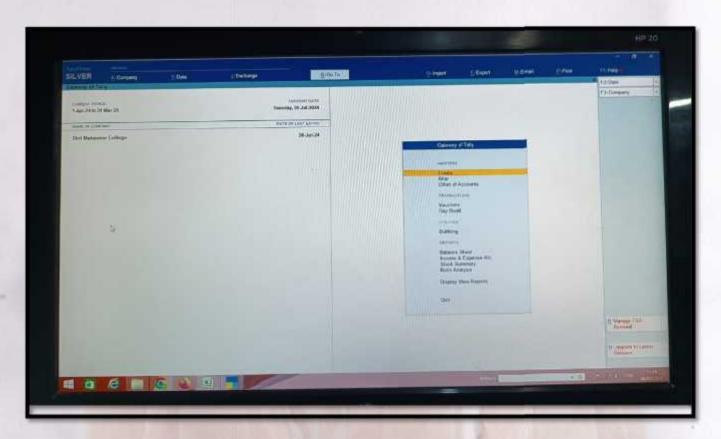

#### **TALLY SOFTWARE**

(Affiliated to the University of Rajasthan)
A Co-educational English Medium PG College