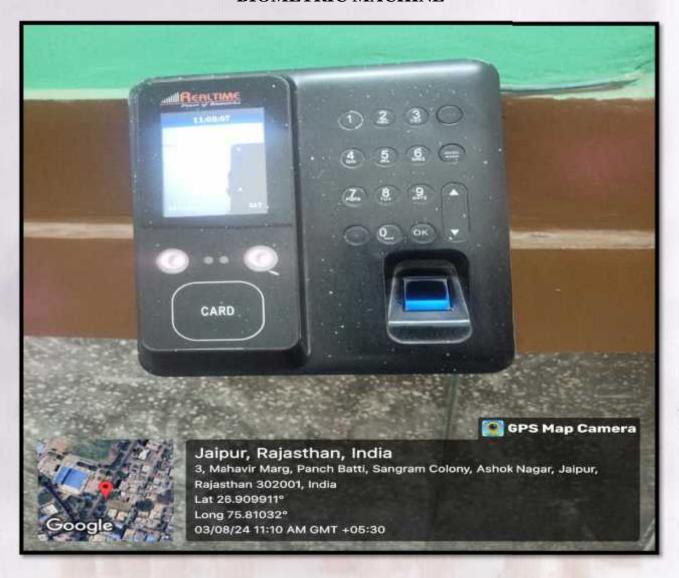

#### **BIOMETRIC MACHINE**

(Affiliated to the University of Rajasthan)
A Co-educational English Medium PG College