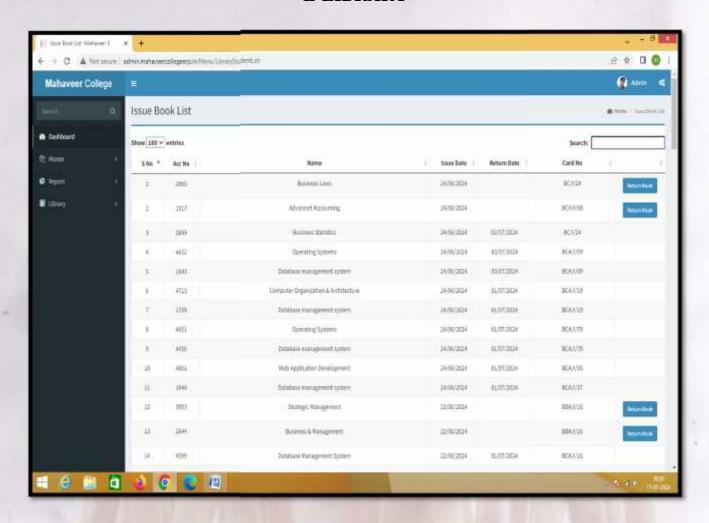

#### **E-LIBRARY**

(Affiliated to the University of Rajasthan)
A Co-educational English Medium PG College

(Affiliated to the University of Rajasthan)
A Co-educational English Medium PG College