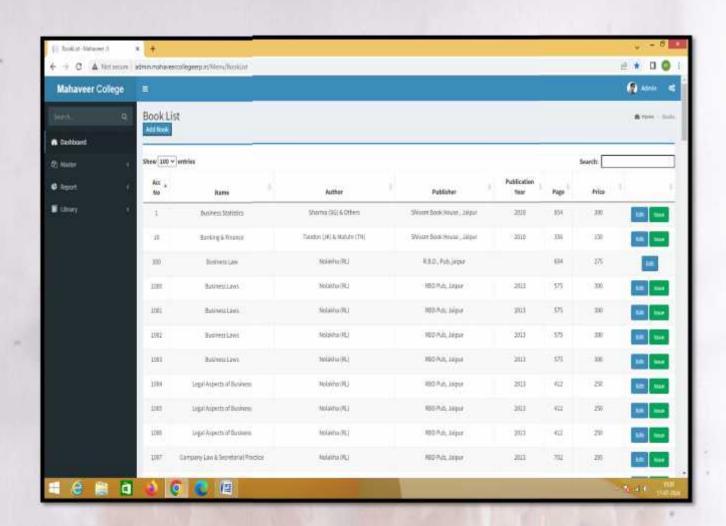

#### **E-LIBRARY**

(Affiliated to the University of Rajasthan)
A Co-educational English Medium PG College

(Affiliated to the University of Rajasthan)
A Co-educational English Medium PG College