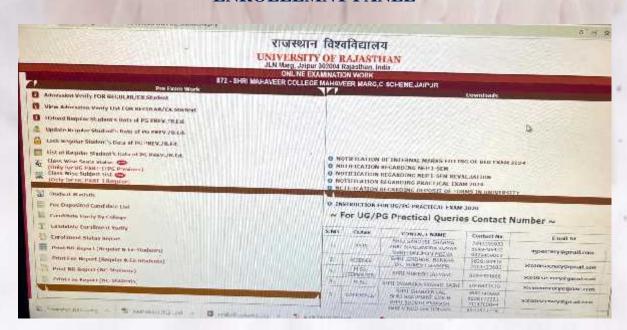

#### UNIVERSITY OF RAJASTHAN ENROLLEMNT PANEL

Feling

FORC

Co-ordinator

Shri Mahaveer College

(Affiliated to the University of Rajasthan)
A Co-educational English Medium PG College

SHRI MAHAVEER COLLEGE

(Attiliated to the University of Rajasthan)