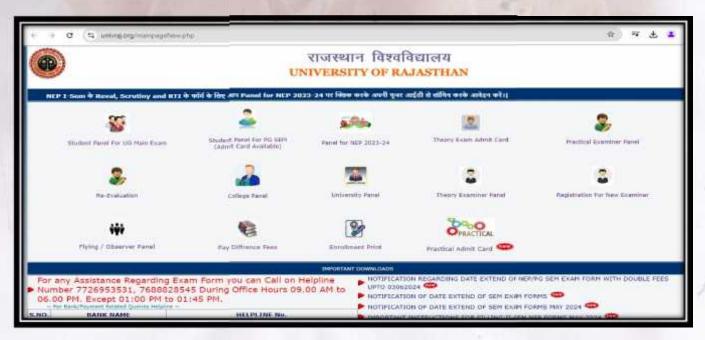

#### UNIVERSITY OF RAJASTHAN ENROLLEMNT PANEL

Feling

FORC

Co-ordinator

Shri Mahaveer College

(Affiliated to the University of Rajasthan)
A Co-educational English Medium PG College

SHRI MAHAVEER COLLEGE

(Attiliated to the University of Rajasthan)