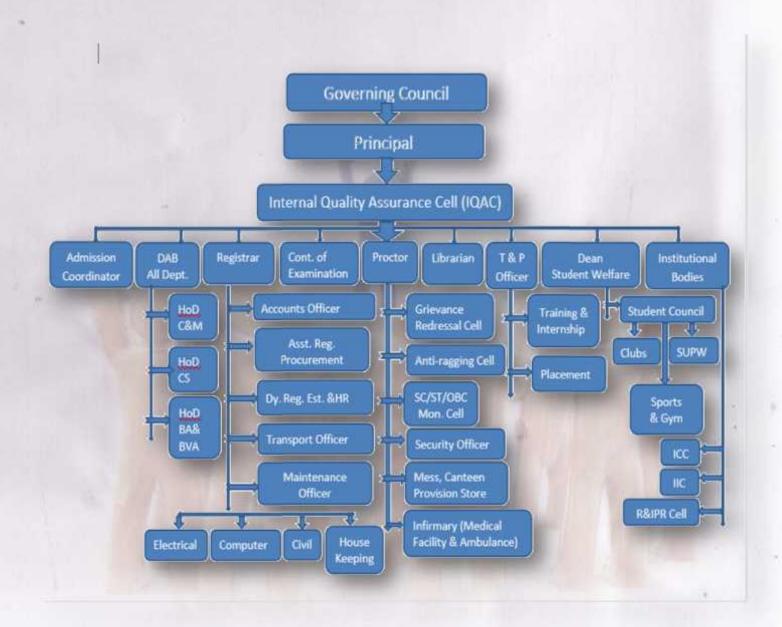

## Shri Mahaveer College

(Affiliated to the University of Rajasthan)
A Co-educational English Medium PG College

**Organogram** 

IQAC
Co-ordinator
Shri Mahaveer College

SHRI MAHAVEER COLLEGE

SHRI MAHAVEER COLLEGE

## SHRI MAHVEER COLLEGE ORGANOGRAM

Feeling

IQAC

Co-ordinator

Shri Mahaveer College

SHRI MAHAVEER COLLEGE

Affillated to the University of Rejasthan)

Affillated to the University of Rejasthan)