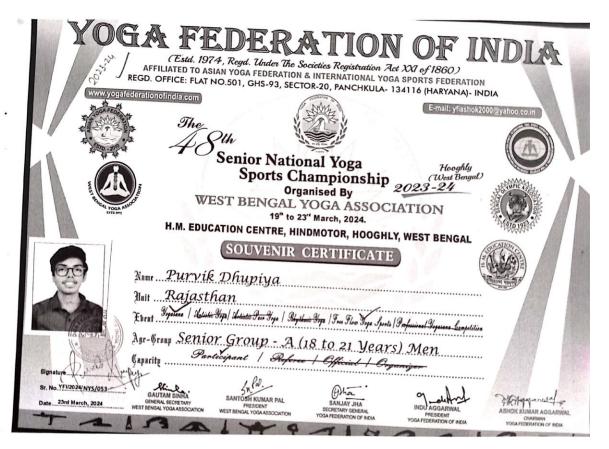

## Shri Mahaveer College 2023-24





## UNIVERSITY OF RAJASTHAN

NAAC Accredited 'A' University

No: 0001780





MERIT CERTIFICATE

Date 07.10.23

President Tournament Committee

Organising Secretary Tournament Committee

2023-24 No. 0001805 . S10/D10 Shri Manish. K. Grautan & Smt. Azzarazika of Shei Mahaveer College, Jaiper was a member of Winner / Runner's-up team at the University of Rajasthan Inter Collegiate Meet held at ... Croxt.... College, Joupus Enrolment No. is ..... 2.1/.11.3.380..... From ..D6:..1.0..2023......to O.7:..10:2023in the year...20.2.3 =..2.4..... Chedd Date 07. 10. 23 His/Her Date of Birth is .....O.B. ... I.O.: .2002 ......and his/her University This is to certify that ... Rak shit ... Chautenn UNIVERSITY OF RAJASTHAN NAAC Accredited 'A' University President Tournament Committee MERIT CERTIFICAT