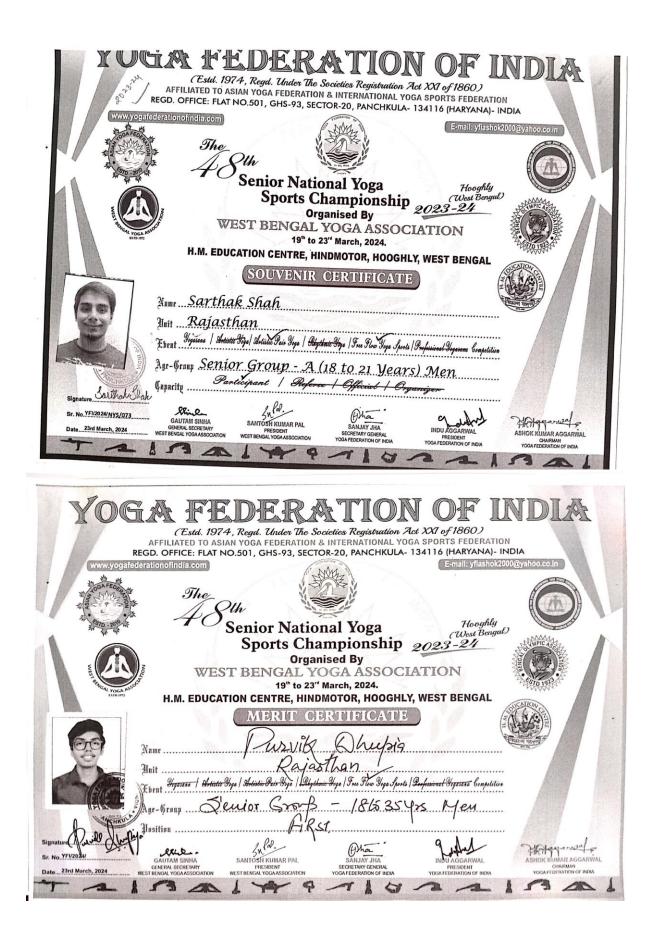

tal ........... & Smt. Lazani. Mitettal ...... His/Her Date of Birth is ... 0.5/1.2/2004......and his/her University This is to certify that Mitosch. Mittack **UNIVERSITY OF RAJASTHAN** NAAC Accredited 'A' University President Tournament Committee MERIT CERTIFICATE JAIPUR Organising 'Secretary Tournament Committee N

2023-24 Date 07.10.23 Enrolment No. is ......22/.3201.4..... Meet held at ..... CHOXt: College, Taipure STO/DIO Shiri Rushpendua Sakas ... & Smt. Seema Soni was a member of Winner / Runner's-up team at the University of Rajasthan Inter Collegiate of Strie Mahaveer College, Jaipur No. 1001778 This is to certify that ... Sorni UNIVERSITY OF RAJASTHAN NAAC Accredited 'A' University President Tournament Committee MERIT CERTIFICATE JAIPUR Organising Secretary Tournament Committee



023-24 Date 07.10.23 Meet held at .... Craxt: College Jackbuck was a member of Winner / Runner's-up team at the University of Rajasthan Inter Collegiate of Shri Mahaveer Callege, Jaipur S10/D10 Stri Rupendua.S. Rathell. & Smt. Mikidula. Rathere..... No; 8001779 His/Her Date of Birth is .....22::06. 2004. and his/her University This is to certify that ......Iadhvendka ..... Singh .... Rothere UNIVERSITY OF RAJASTHAN **Tournament Committee** NAAC Accredited 'A' University MERIT CERTIFICATE President JAIPUR **Tournament Committee** Organising Secretary

2023-24 Date 67.10.23 Enrolment No. is ......22/1.21.86.4.... was a member of Winner / Runner's-up team at the University of Rajasthan Inter Collegiate of Shrin Maharicer College, Taipur No. 0001806 Chess. Men/Women Tournament / 510/D/o Shri