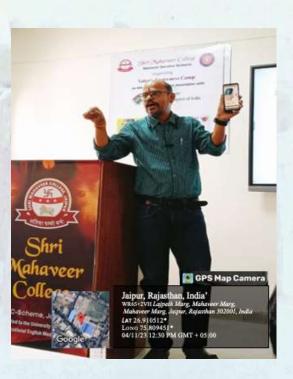

#### **GLIMPSES:**

SHRI MANAVEER COLLEGE

SHRI MANAVEER COLLEGE

(Affiliated to the University of Rajasthan)

(Affiliated to the University of Rajasthan)

Mahaveer Marg C-Scheme Jaipur

Mahaveer Marg C-Sch

(Affiliated to the University of Rajasthan)
A Co-educational English Medium PG College