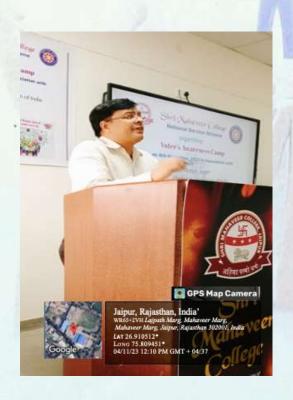

#### **GLIMPSES:**

SHRI MANAVEER COLLEGE

SHRI MANAVEER COLLEGE

(Affiliated to the University of Rajasthan)

(Affiliated to the University of Rajasthan)

Mahaveer Marg C-Scheme Jaipur

Mahaveer Marg C-Sch

(Affiliated to the University of Rajasthan)
A Co-educational English Medium PG College