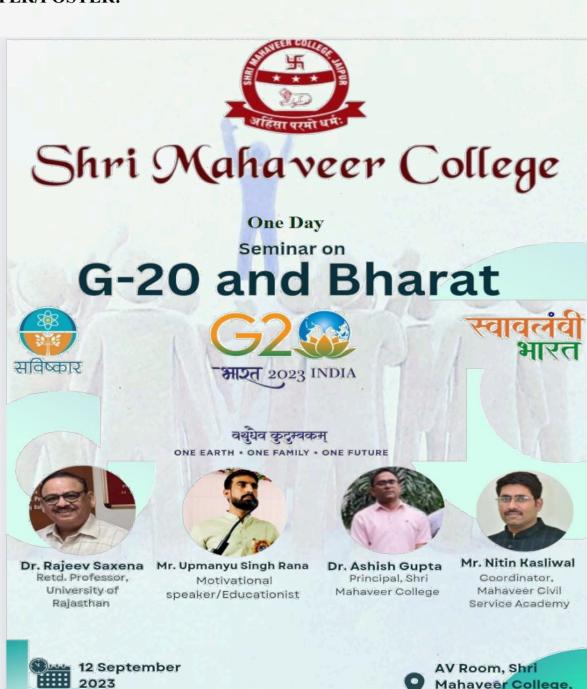

#### **FLYER/POSTER:**

### Shri Mahaveer College

(Affiliated to the University of Rajasthan)

A Co-Educational English Medium PG College

Presents

### **WORKSHOP**

on

### NEW CURRICULUM FRAMEWORK

by University of Rajasthan as per NEP 2020

27th - 28th September 2023

Prof. G.P. Singh Nodal Officer, NEP 2020 University of Rajasthan, Jaipur

#### **Speakers**

Dr. M.L Vasita
Committee Member, NEP 2020
University of Rajasthan,
Jaipur

Dr. C.P. Singh Committee Member, NEP 2020 University of Rajasthan, Jaipur

- No Registration Fees
- Certificate to all Participants
- High Tea

#### Venue:

Mahaveer Sabha Bhawan (Auditorium) Shri Mahaveer College, Gate No. 3, Mahaveer Marg, C-Scheme, Jaipur 302001

IQAC
Co-ordinator
Shri Mahaveer College

SHRI MAHAVEER COLLEGE

SHRI MAHAVEER COLLEGE