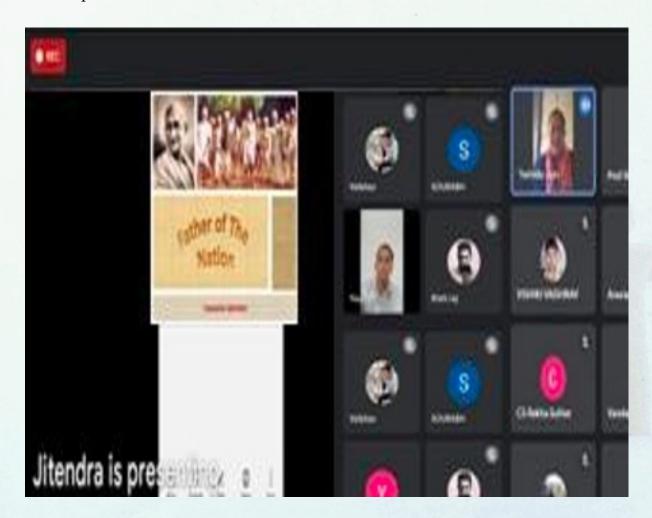

# Youth Day Celebration 12<sup>th</sup> January, 2021

A online workshop was organized by the NSS unit of Mahaveer College of Commerce, Jaipur, on account of National Youth Day in the college. In the workshop, the NSS unit acquainted the students that since 1985 Swami Vivekananda's birthday on January 12 is always celebrated as National Youth Day. This day is celebrated because the Indian government felt that the philosophy and teachings of Swami Vivekananda could be a source of great inspiration for the youth of India. Vivekananda was instrumental in introducing the philosophies of "Vedanta" and "yoga" to the western world. Volunteers of the NSS said Swami Vivekanda was extremely patriotic and considered a hero for his contributions to the philosophies of this country. His views and nationalistic theories influenced many prominent leaders and thinkers of India. Principal Dr. Ravi Sharma appreciated the efforts put in by the NSS unit in celebrating the day.

#### Youth Day Celebration Webinar

NSS Shri Mahaveer College, Jaipur is organizing a Youth Day Celebration webinar on 12th January 2021. This event is dedicated to celebrating the spirit and energy of the youth, in honor of the birth anniversary of Swami Vivekananda.