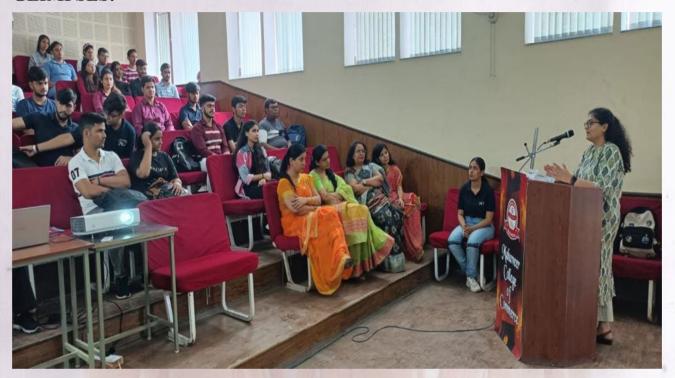

# Youth Day Celebration 12<sup>th</sup> January, 2021

A online workshop was organized by the NSS unit of Mahaveer College of Commerce, Jaipur, on account of National Youth Day in the college. In the workshop, the NSS unit acquainted the students that since 1985 Swami Vivekananda's birthday on January 12 is always celebrated as National Youth Day. This day is celebrated because the Indian government felt that the philosophy and teachings of Swami Vivekananda could be a source of great inspiration for the youth of India. Vivekananda was instrumental in introducing the philosophies of "Vedanta" and "yoga" to the western world. Volunteers of the NSS said Swami Vivekanda was extremely patriotic and considered a hero for his contributions to the philosophies of this country. His views and nationalistic theories influenced many prominent leaders and thinkers of India. Principal Dr. Ravi Sharma appreciated the efforts put in by the NSS unit in celebrating the day.

#### Youth Day Celebration Webinar

NSS Shri Mahaveer College, Jaipur is organizing a Youth Day Celebration webinar on 12th January 2021. This event is dedicated to celebrating the spirit and energy of the youth, in honor of the birth anniversary of Swami Vivekananda.

**Date:** 12th January 2021 **Venue:** Online Webinar **Time:** 10:00 AM - 1:00 PM

The celebration will include a variety of activities such as motivational speeches, cultural performances, and interactive sessions designed to inspire and empower young minds. All students, faculty, and staff are invited to join this virtual event and make it a memorable one.