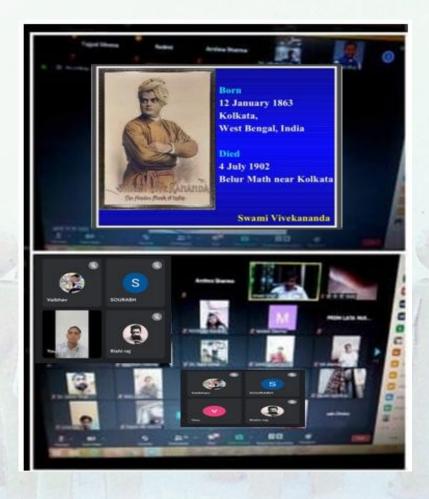

# Youth Day Celebration 12<sup>th</sup> January, 2021

A online workshop was organized by the NSS unit of Mahaveer College of Commerce, Jaipur, on account of National Youth Day in the college. In the workshop, the NSS unit acquainted the students that since 1985 Swami Vivekananda's birthday on January 12 is always celebrated as National Youth Day. This day is celebrated because the Indian government felt that the philosophy and teachings of Swami Vivekananda could be a source of great inspiration for the youth of India. Vivekananda was instrumental in introducing the philosophies of "Vedanta" and "yoga" to the western world. Volunteers of the NSS said Swami Vivekanda was extremely patriotic and considered a hero for his contributions to the philosophies of this country. His views and nationalistic theories influenced many prominent leaders and thinkers of India. Principal Dr. Ravi Sharma appreciated the efforts put in by the NSS unit in celebrating the day.

#### Youth Day Celebration Webinar

NSS Shri Mahaveer College, Jaipur is organizing a Youth Day Celebration webinar on 12th January 2021. This event is dedicated to celebrating the spirit and energy of the youth, in honor of the birth anniversary of Swami Vivekananda.

**Date:** 12th January 2021 **Venue:** Online Webinar **Time:** 10:00 AM - 1:00 PM

The celebration will include a variety of activities such as motivational speeches, cultural performances, and interactive sessions designed to inspire and empower young minds. All students, faculty, and staff are invited to join this virtual event and make it a memorable one.