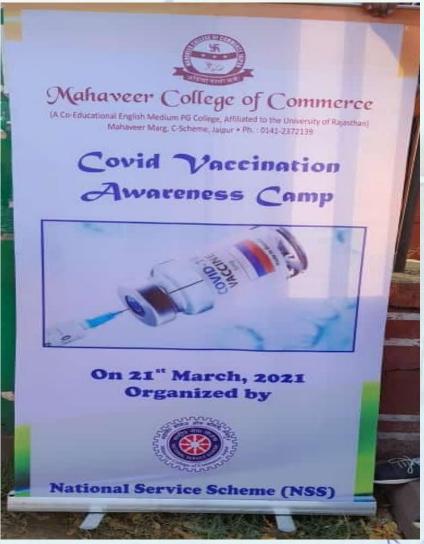

ressing common myths and misconceptions about the vaccine. There will also be a Q&A session where participants can get their questions answered by experts.

All students, faculty, staff, and community members are invited to attend this important event. Your participation can help in spreading awareness and ensuring a healthier community.

Join us in promoting the importance of COVID-19 vaccination and contributing to the fight against the pandemic.

Dr. Jitendra Singh Bidawat

NSS Officer

IQAC
Co-ordinator
Shri Mahaveer College



SHRI MAHAVEER COLLEGE
SHRI MAHAVEER CHARLES
SHRI MAHAVEER CHARLES
SHRI MAHAVEER MAHAVEER CHARLES
SHRI MAHAVEER CHARLES
SHRI MAHAVEER MAHAVEER CHARLES



(Affiliated to the University of Rajasthan) A Co-educational English Medium PG College

FLYER/ **POSTER:** 



Co-ordinator Shri Mahaveer College



SHRI MAHAVEER COLLEGE (Affiliated to the University of Rajasthan) Mahaveer Marg C-Scheme Jaipur Chone: 0141-2372139,8955840261



(Affiliated to the University of Rajasthan) A Co-educational English Medium PG College

#### **GLIMPSES:**





Co-ordinator Shri Mahaveer College



SHRI MAHAVEER COLLEGE (Affiliated to the University of Rajasthan) Mahaveer Marg C-Scheme Jaipur Chone: 0141-2372139,8955840261



(Affiliated to the University of Rajasthan)
A Co-educational English Medium PG College

#### Feedback Summary for COVID Vaccination Awareness Camp

| S.No | Attributes                                                                    | Total<br>Feedback | Total<br>Feedback -<br>55 | Yes/Excellent | No | Partial/Good | Remark