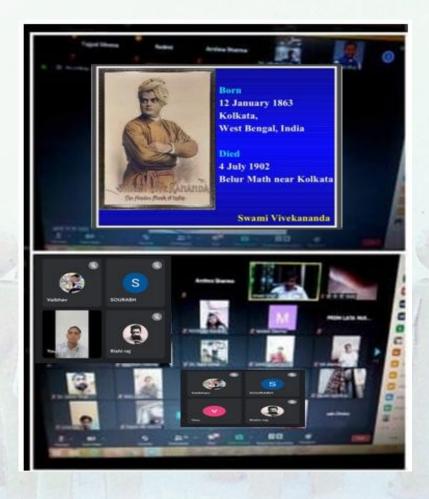

# Youth Day Celebration 12<sup>th</sup> January, 2021

A online workshop was organized by the NSS unit of Mahaveer College of Commerce, Jaipur, on account of National Youth Day in the college. In the workshop, the NSS unit acquainted the students that since 1985 Swami Vivekananda's birthday on January 12 is always celebrated as National Youth Day. This day is celebrated because the Indian government felt that the philosophy and teachings of Swami Vivekananda could be a source of great inspiration for the youth of India. Vivekananda was instrumental in introducing the philosophies of "Vedanta" and "yoga" to the western world. Volunteers of the NSS said Swami Vivekanda was extremely patriotic and considered a hero for his contributions to the philosophies of this country. His views and nationalistic theories influenced many prominent leaders and thinkers of India. Principal Dr. Ravi Sharma appreciated the efforts put in by the NSS unit in celebrating the day.

#### Youth Day Celebration Webinar

NSS Shri Mahaveer College, Jaipur is organizing a Youth Day Celebration webinar on 12th January 2021. This event is dedicated to celebrating the spirit and energy of the youth, in honor of the birth anniversary of Swami Vivekananda.