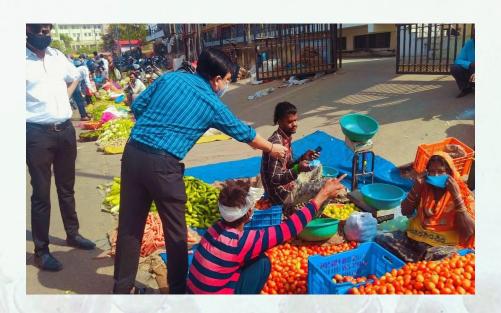

# Youth Day Celebration 12<sup>th</sup> January, 2021

A online workshop was organized by the NSS unit of Mahaveer College of Commerce, Jaipur, on account of National Youth Day in the college. In the workshop, the NSS unit acquainted the students that since 1985 Swami Vivekananda's birthday on January 12 is always celebrated as National Youth Day. This day is celebrated because the Indian government felt that the philosophy and teachings of Swami Vivekananda could be a source of great inspiration for the youth of India. Vivekananda was instrumental in introducing the philosophies of "Vedanta" and "yoga" to the western world. Volunteers of the NSS said Swami Vivekanda was extremely patriotic and considered a hero for his contributions to the philosophies of this country. His views and nationalistic theories influenced many prominent leaders and thinkers of India. Principal Dr. Ravi Sharma appreciated the efforts put in by the NSS unit in celebrating the day.