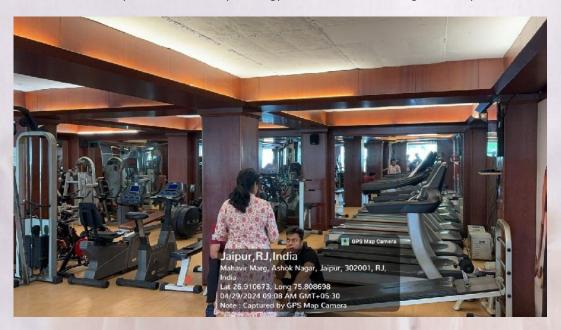

**Photographs of Gym:** Gym is used by students in order to increase their strength, or merely find a instant of availability in their hectic day, SMC gym center has something for each person.

SHRI MAHAVEER COLLEGE
SHRI MAHAVEER COLLEGE
(Affiliated to the University of Rajasthan)
Mahaveer Marg C-Scheme Jalpur
Mahaveer

### Facilities of yoga and gym:-

Health Club (Gym and Yoga): Shri Mahaveer College has Gym which is fully equipped and air-conditioned fitness center with latest equipments and facilities, such as Kattel Ball 10 KG, Smith Machine Aerofit Imported, Back Exercise Bar 5 pcs set, Triceps V bar, Treadmills and spin bikes, Twisters, Multi gym four-station, Aerobic-steppers, and Swiss balls, to name a few. It also has numerous fitness training programs like cardio, strength, weight training, and yoga under the supervision of a certified trainer.