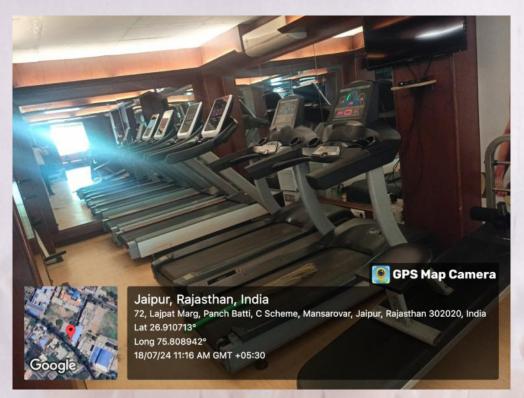

**Photographs of Gym:** Gym is used by students in order to increase their strength, or merely find a instant of availability in their hectic day, SMC gym center has something for each person.

SHRI MAHAVEER COLLEGE
SHRI MAHAVEER COLLEGE
(Affiliated to the University of Rajasthan)
Mahaveer Marg C-Scheme Jalpur
Mahaveer

### Facilities of yoga and gym:-

Health Club (Gym and Yoga): Shri Mahaveer College has Gym which is fully equipped and air-conditioned fitness center with latest equipments and facilities, such as Kattel Ball 10 KG, Smith Machine Aerofit Imported, Back Exercise Bar 5 pcs set, Triceps V bar, Treadmills and spin bikes, Twisters, Multi gym four-station, Aerobic-steppers, and Swiss balls, to name a few. It also has numerous fitness training programs like cardio, strength, weight training, and yoga under the supervision of a certified trainer.