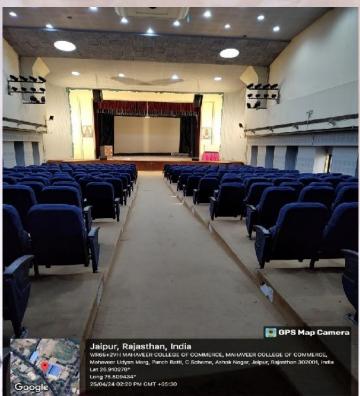

### **Facilities for Cultural Activities**

**Auditoriums:** With an air-conditioned auditorium situated at campus which is utilize for a variety of cultural and co-curricular and extra-curricular activities, all through the year.

### **Photograph of Auditorium:**

Shri Mahaveer College auditorium is not just a sitting hall or space but it always provide a platform and zeal for creativeness, expression, and community engagement. Through relax seating, exceptional sightlines, and top-of-the-line sound and lighting equipment, our auditorium is the ideal place for memorable performances.