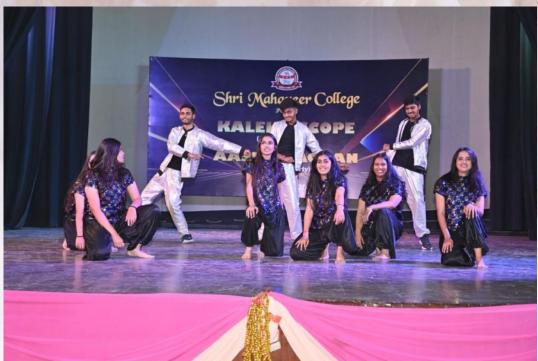

### **Facilities for Cultural Activities**

**Auditoriums:** With an air-conditioned auditorium situated at campus which is utilize for a variety of cultural and co-curricular and extra-curricular activities, all through the year.

**Activity Club**: there are number of clubs like sports , cultural , literacy , corporate resource cell , techno club , rotary club etc which plan and organize a variety of co- curricular and extracurricular activities.