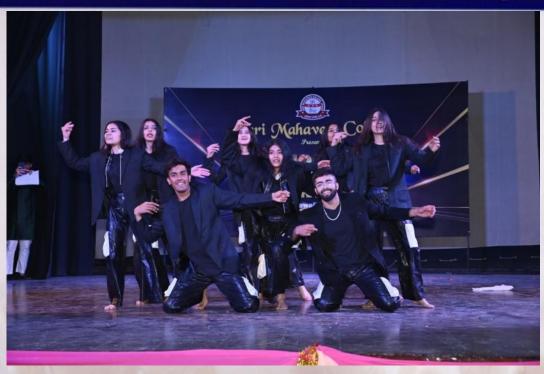

### **Facilities for Cultural Activities**

**Auditoriums:** With an air-conditioned auditorium situated at campus which is utilize for a variety of cultural and co-curricular and extra-curricular activities, all through the year.

**Activity Club**: there are number of clubs like sports , cultural , literacy , corporate resource cell , techno club , rotary club etc which plan and organize a variety of co- curricular and extracurricular activities.