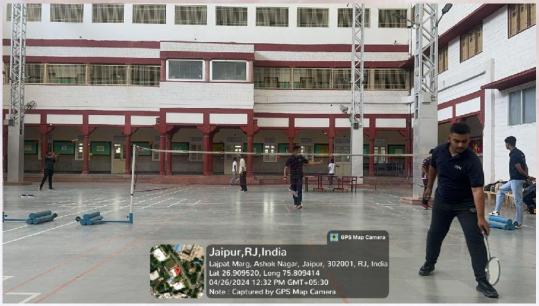

(Affiliated to the University of Rajasthan)
A Co-educational English Medium PG College

**Sports Area:-** Shri Mahaveer College has an energetic Physical Education Department offering games and sports facility like basketball, Cricket, Volleyball, T.T., Badminton and a number of indoor games like Carrom, Chess etc. College offers exceptional department of sports with an excellence in various events. The college endorses an awareness in sports and physical fitness among students. Through the yers, the college has nurtured the students to illustrate prospective in various sports and has assisted and motivated them to understand their complete potency. Our impressive list of winners stands testimony to our accomplishments. Every year, our students accomplish distinctions and winning medals at International, National, State and University levels.