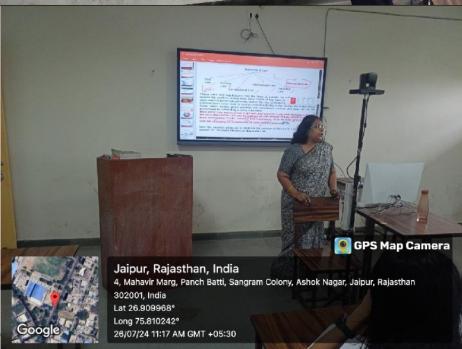

#### POWERPOINT PRESENTATION

SHRI MAHAVEER COLLEGE

(Affiliated to the University of Rajasthan)

(Affiliated to the University of Rajasthan)

Mahaveer Marg C-Scheme Jaipur

Mahaveer Marg C-Scheme

Mahaveer Marg C-Scheme Jaipur