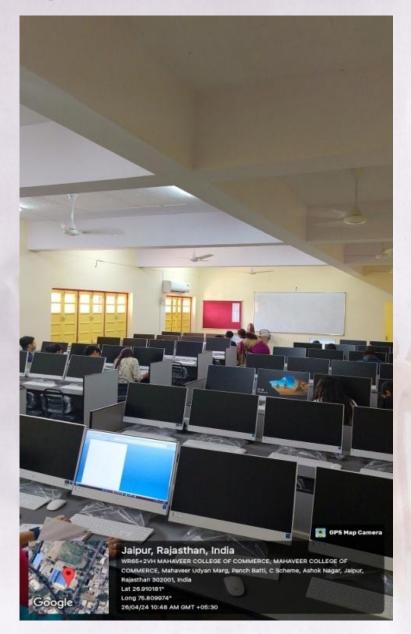

### **Computers**

Fedure IQAC Co-ordinator Shri Mahaveer College

(Affiliated to the University of Rajasthan)
A Co-educational English Medium PG College