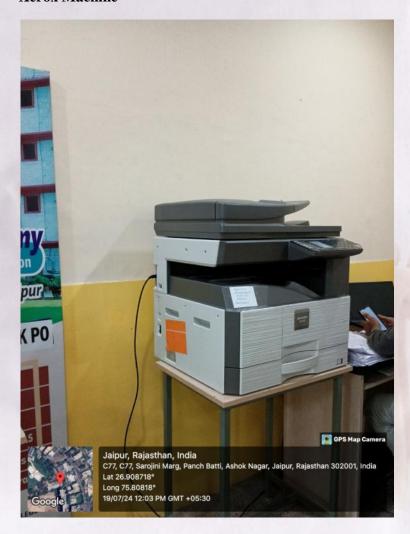

#### **Xerox Machine**

Fedure IQAC Co-ordinator Shri Mahaveer College

(Affiliated to the University of Rajasthan)
A Co-educational English Medium PG College