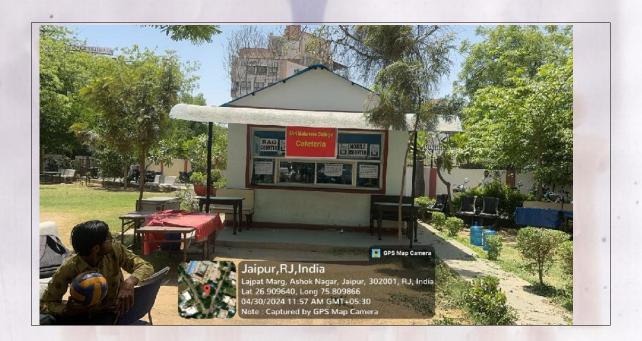

Marg C-Scheme Jalpur

Marg C-Scheme Jalpur

Marg C-

(Affiliated to the University of Rajasthan)
A Co-educational English Medium PG College

Cafeteria:Shri Mahaveer College has a spacious cafeteria which gives hygienic and fresh meals as well as snacks. Particular vigilance is done on the excellence of the food served. The meals in the canteen are prepared beneath hygienic conditions and are of outstanding quality. The canteen unit supervised by a team of faculties which takes care of diverse facets like hygiene, prices, timings, services etc. Various eatables are available through out the day.