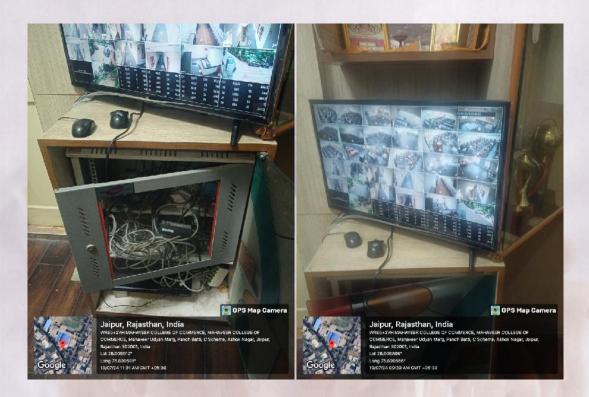

**Surveillance Room:** In surveillance room security personnel can observe and survey the campus via the utilizing number of surveillance camera's. The chief purpose of a surveillance room is to improve security and safety by facilitating real-time monitoring and timely finding of possible security threats or incidents.

#### Surveillance Screen1

**NSS ROOM:** The National Service Scheme(NSS) is a social service wing commenced by the Government of India to endorse social consciousness and community service among the students. The NSS wing of Shri Mahaveer College is a student-led association that aspires to expand the overall personality of students through community service.