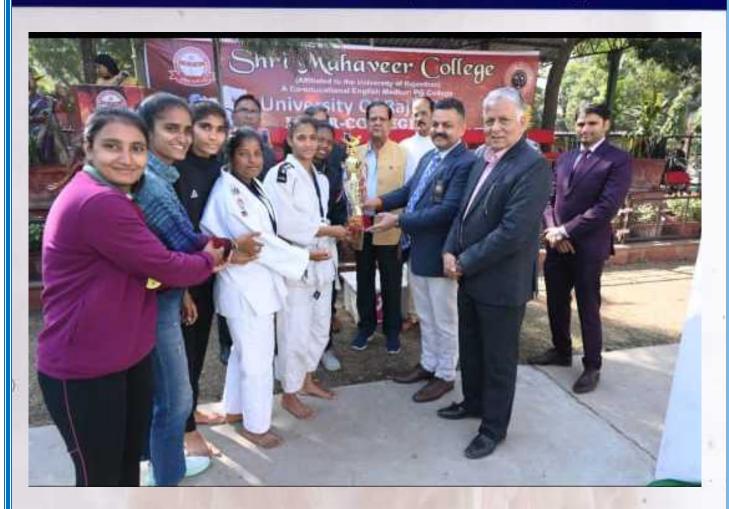

### **GLIMPSES:**

Shri Mahaveer College

SHRI MAHAVEER COLLEGE

(Affiliated to the University of Rajasthan)

(Affiliated to the University of Rajasthan)

Mahaveer Marg C.-Scheme Jaipur

Mahaveer Marg

(Affiliated to the University of Rajasthan)
A Co-educational English Medium PG College

### A Report on "Inter Collegiate Judo Tournament"

NAMEOFACTIVITY: Inter Collegiate Judo Tournament

**DATE&DURATION:** 18<sup>th</sup> - 19<sup>th</sup> December, 2022

TYPEOFACTIVITY: Club Activity

ORGANIZER(S): Sports Club, Shri Mahaveer College, Jaipur.

The main objective of an Inter Collegiate Judo Tournament is to provide a competitive platform for college students to showcase their judo skills, promote sportsmanship, and foster camaraderie among institutions. It aims to encourage participation in the sport, develop emerging talent, and create a structured environment for fair competition. Additionally, the tournament helps students and coaches network and share experiences, while reinforcing the values of discipline, focus, and perseverance inherent in judo. Overall, it supports the growth of judo at the collegiate level and contributes to the sport's broader development.