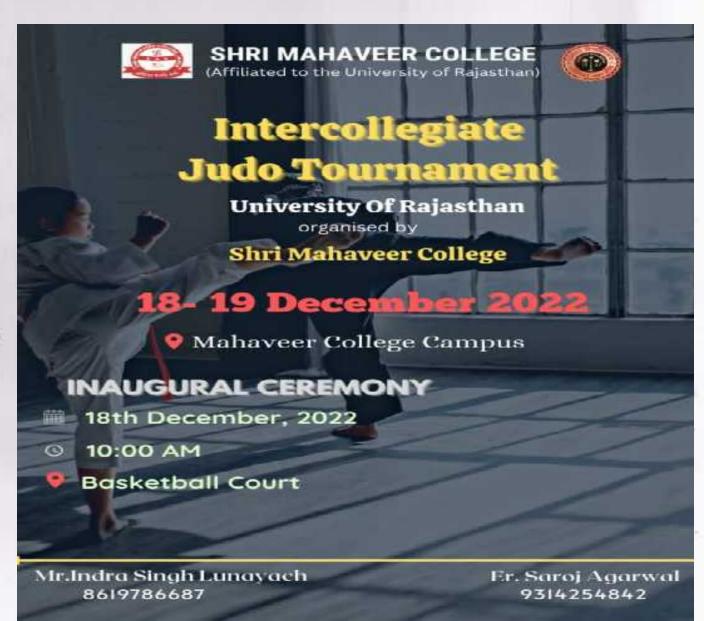

#### **FLYER/POSTER:**

FOAC
Co-ordinator
Shri Mahaveer College

SHRI MAHAVEER COLLEGE
SHRI MAHAVEER COLLEGE
(Affillated to the University of Rajasthan)
(Affillated to the University of Rajasthan)
Mahaveer Marg C-Scheme Jalpur
(Mahaveer Mahaveer Maha

### A Report on "Inter Collegiate Judo Tournament"

NAMEOFACTIVITY: Inter Collegiate Judo Tournament

**DATE&DURATION:** 18<sup>th</sup> - 19<sup>th</sup> December, 2022

TYPEOFACTIVITY: Club Activity

ORGANIZER(S): Sports Club, Shri Mahaveer College, Jaipur.

#### NOTICE

Date: 11/12/2022

It is hereby informed through this notice that a Sports club activity entitled" **Inter Collegiate Judo Tournament**" is organized to be held on 18<sup>th</sup> - 19<sup>th</sup> December, 2022.