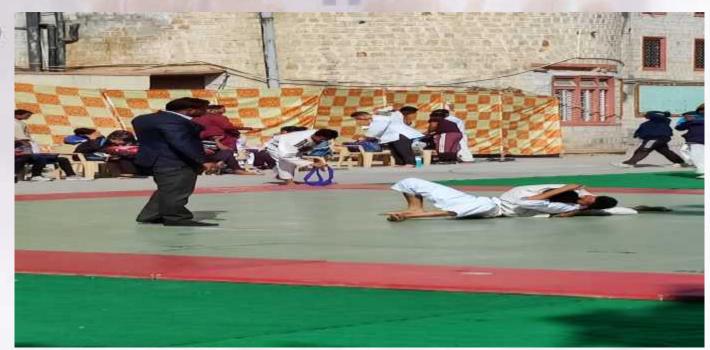

### **GLIMPSES:**

Shri Mahaveer College

SHRI MAHAVEER COLLEGE

(Affiliated to the University of Rajasthan)

(Affiliated to the University of Rajasthan)

Mahaveer Marg C.-Scheme Jaipur

Mahaveer Marg

(Affiliated to the University of Rajasthan)
A Co-educational English Medium PG College

### A Report on "Inter Collegiate Judo Tournament"

NAMEOFACTIVITY: Inter Collegiate Judo Tournament

**DATE&DURATION:** 18<sup>th</sup> - 19<sup>th</sup> December, 2022

TYPEOFACTIVITY: Club Activity

ORGANIZER(S): Sports Club, Shri Mahaveer College, Jaipur.

The main objective of an Inter Collegiate Judo Tournament is to provide a competitive platform for college students to showcase their judo skills, promote sportsmanship, and foster camaraderie among institutions. It aims to encourage participation in the sport, develop emerging talent, and create a structured environment for fair competition. Additionally, the tournament helps students and coaches network and share experiences, while reinforcing the values of discipline, focus, and perseverance inherent in judo. Overall, it supports the growth of judo at the collegiate level and contributes to the sport's broader development.