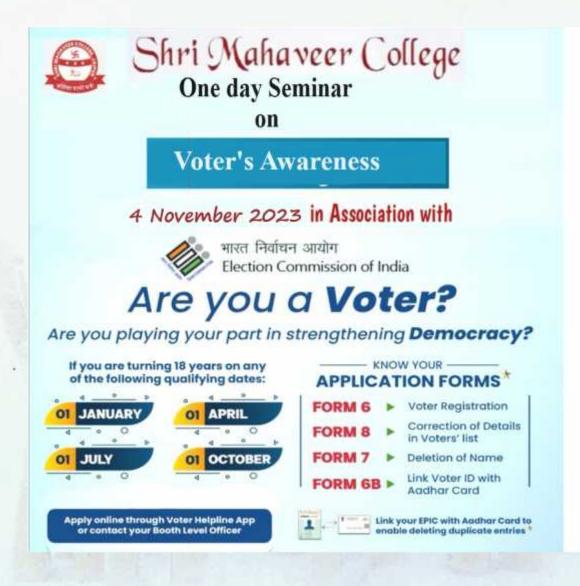

### FLYER/POSTER:

### Shri Mahaveer College

One day Seminar

on

### 'Voter's E-registration

On 10th Jan., 2023 in Association with

### Are you a Voter?

Are you playing your part in strengthening Democracy?

If you are turning 18 years on any of the following qualifying dates:

Apply online through Voter Helpline App or contact your Booth Level Officer APPLICATION FORMS\*

FORM 6 > Voter Registration

FORM 8 Correction of Details in Voters' list

FORM 7 Deletion of Name

FORM 6B > Link Voter ID with Addhar Card

Link your EPIC with Aadhar Card to enable deleting duplicate entries