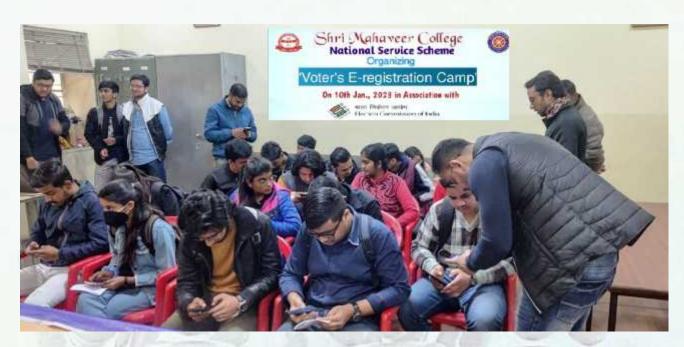

**ABSTRACT OF THE SESSION:** NSS,SMC organized 'Voter's E-Registration' on 10<sup>th</sup> January, 2023 in association with Election Commission of India.

The main objective of the Voter's E-Registration seminar is to educate participants about the benefits, processes, and legal considerations of electronic voter registration systems. The seminar aims to highlight the importance of transitioning from traditional paper-based methods to digital platforms to enhance efficiency, accuracy, and accessibility in voter registration. It seeks to provide a comprehensive understanding of the technological infrastructure, data security measures, and verification processes involved in e-registration. Additionally, the seminar will address the legal and ethical implications of handling voter information digitally, ensuring compliance with privacy laws and data protection regulations. By showcasing successful case studies and exploring future trends, the seminar intends to equip stakeholders with the knowledge and tools necessary for the effective implementation and management of e-registration systems, ultimately contributing to more transparent and inclusive electoral processes.

#### **GLIMPSES:**

SHRI MAHAVEER COLLEGE (Affiliated to the University of Rajasthan) Mahaveer Marg C-Scheme Jaiput

(Affiliated to the University of Rajasthan)
A Co-educational English Medium PG College

IQAC
Co-ordinator
Shri Mahaveer College