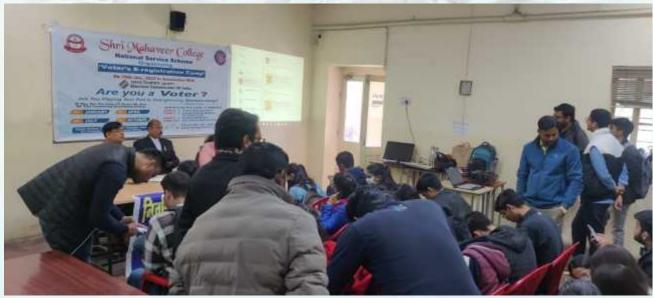

### Are you a Voter?

Are you playing your part in strengthening Democracy?

If you are turning 18 years on any of the following qualifying dates:

Apply online through Voter Helpline App or contact your Booth Level Officer APPLICATION FORMS\*

FORM 6 > Voter Registration

FORM 8 Correction of Details in Voters' list

FORM 7 Deletion of Name

FORM 6B > Link Voter ID with Addhar Card

Link your EPIC with Aadhar Card to enable deleting duplicate entries

#### **GLIMPSES:**

SHRI MAHAVEER COLLEGE (Affiliated to the University of Rajasthan) Mahaveer Marg C-Scheme Jaiput

(Affiliated to the University of Rajasthan)
A Co-educational English Medium PG College

IQAC
Co-ordinator
Shri Mahaveer College