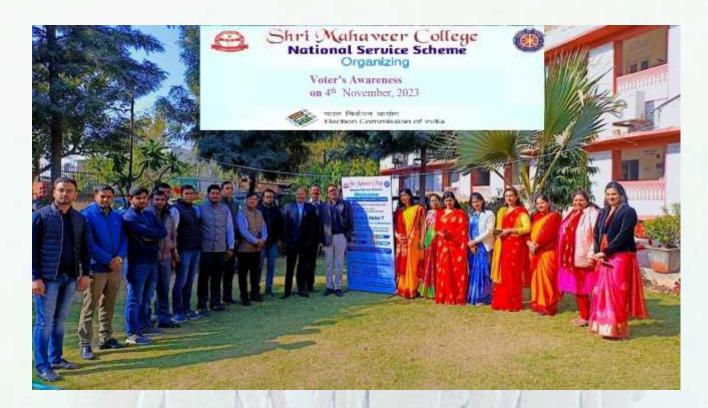

#### **GLIMPSES:**

SHRI MAHAVEER COLLEGE (Affiliated to the University of Rajasthan) Mahaveer Marg C-Scheme Jaiput

(Affiliated to the University of Rajasthan)
A Co-educational English Medium PG College

IQAC
Co-ordinator
Shri Mahaveer College