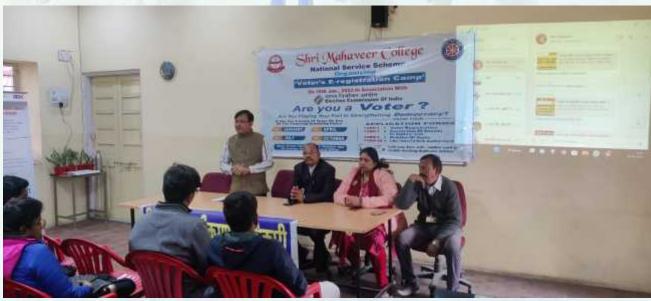

#### **GLIMPSES:**

SHRI MAHAVEER COLLEGE (Affiliated to the University of Rajasthan) Mahaveer Marg C-Scheme Jaiput

(Affiliated to the University of Rajasthan)
A Co-educational English Medium PG College

IQAC
Co-ordinator
Shri Mahaveer College