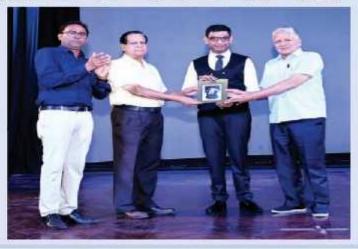

#### **GLIMPSES:**

IQAC
Co-ordinator
Shri Mahaveer College

SHRI MAHAVEER COLLEGE
SHRI MAHAVEER COLLEGE
(Affiliated to the University of Rajasthan)

(Affiliated to the University of Rajasthan)
A Co-educational English Medium PG College

#### AReporton"AARAMBH-Orientation Day"

NAMEOFACTIVITY: AARAMBH-Orientation Day

**DATE&DURATION:** 17<sup>nth</sup>August2022

**TYPEOFACTIVITY: Club Activity** 

**ORGANIZER(S):**LiteraryClub,ShriMahaveer College,Jaipur.

**ABSTRACT OF THE SESSION:** Literary Club, SMC organized '**AARAMBH-Orientation Day**' on 17<sup>nth</sup> August 2022

The main objective of Orientation Day is to introduce and acclimate new participants—such as students, employees, or members—to their new environment, roles, and responsibilities. It aims to provide essential information about the institution or organization, including policies, procedures, and resources. Orientation Day seeks to facilitate a smooth transition by helping participants understand expectations, meet key personnel, and connect with peers. By creating a welcoming and informative atmosphere, the program fosters engagement, reduces uncertainty, and supports participants in starting their new journey with confidence and a clear understanding of their roles and available support systems.