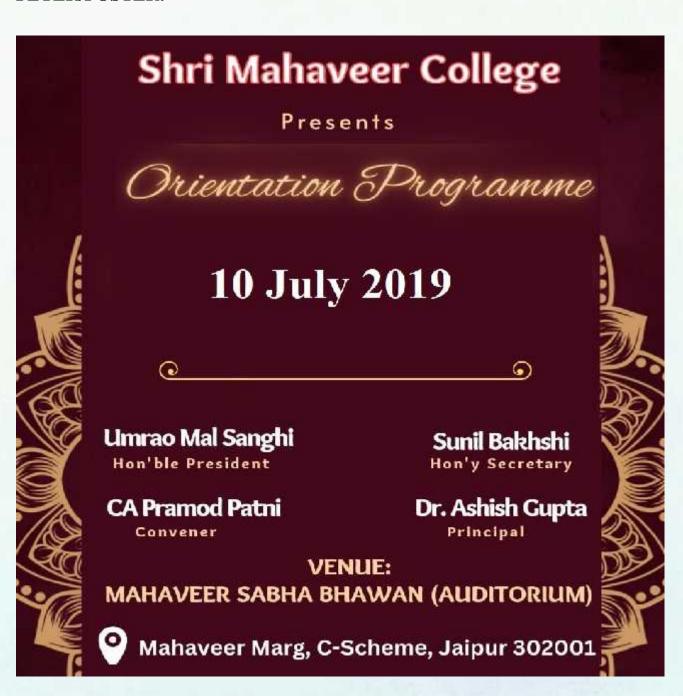

#### **NOTICE**

Date: 03/07/2019

It is hereby informed through this notice that a one day program entitled"**Orientation Day**" is organized to be held on 10<sup>nth</sup> July 2019.

Principal Shri Mahaveer College

#### **FLYER/POSTER:**

SHRI MAHAVEER COLLEGE
SHRI MAHAVEER COLLEGE
(Affiliated to the University of Rajasthan)
(Affiliated to the University of Rajasthan)
Mahaveer Marg C-Scheme Jaipur
Marg C-Scheme J

(Affiliated to the University of Rajasthan)
A Co-educational English Medium PG College