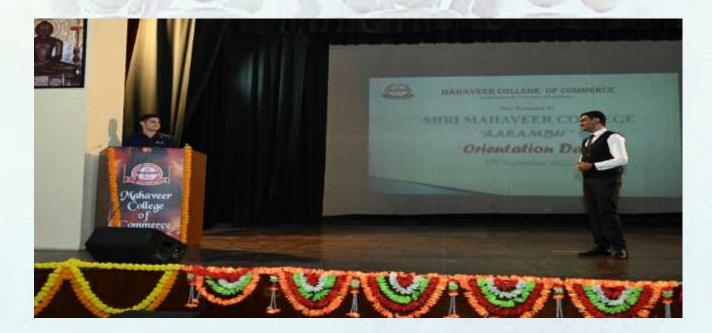

#### "AARAMBH"

**Orientation Day 2022** 

Guest Speaker:- Mr. Saurabh Jain

(Founder- Jaipur Learning Festival & World Record Holder, 24 hrs Non-Stop Speech)

Date:- 17th September 2022

Time:- 10:00 AM.

Venue:- College Auditorium

**ABSTRACT OF THE SESSION:** Literary Club, SMC organized '**AARAMBH-Orientation Day**' on 17<sup>nth</sup> August 2022

The main objective of Orientation Day is to introduce and acclimate new participants—such as students, employees, or members—to their new environment, roles, and responsibilities. It aims to provide essential information about the institution or organization, including policies, procedures, and resources. Orientation Day seeks to facilitate a smooth transition by helping participants understand expectations, meet key personnel, and connect with peers. By creating a welcoming and informative atmosphere, the program fosters engagement, reduces uncertainty, and supports participants in starting their new journey with confidence and a clear understanding of their roles and available support systems.