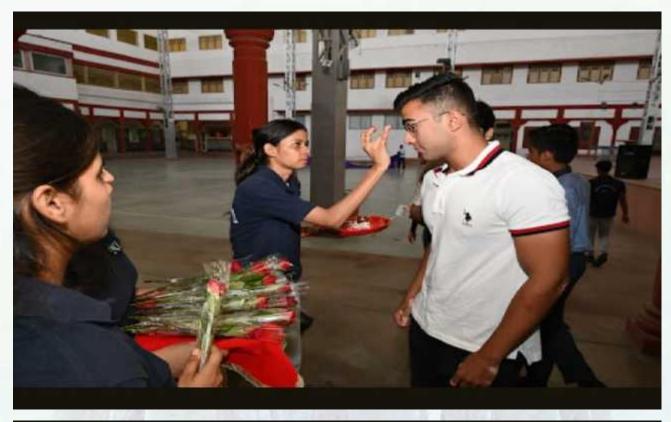

#### **GLIMPSES:**

IQAC
Co-ordinator
Shri Mahaveer College

SHRI MAHAVEER COLLEGE
SHRI MAHAVEER COLLEGE
(Affiliated to the University of Rajasthan)

(Affiliated to the University of Rajasthan)
A Co-educational English Medium PG College

#### AReporton"AARAMBH-Orientation Day"

NAMEOFACTIVITY: AARAMBH-Orientation Day

**DATE&DURATION:** 17<sup>nth</sup>August2022

**TYPEOFACTIVITY: Club Activity** 

**ORGANIZER(S):**LiteraryClub,ShriMahaveer College,Jaipur.

**ABSTRACT OF THE SESSION:** Literary Club, SMC organized '**AARAMBH-Orientation Day**' on 17<sup>nth</sup> August 2022

The main objective of Orientation Day is to introduce and acclimate new participants—such as students, employees, or members—to their new environment, roles, and responsibilities. It aims to provide essential information about the institution or organization, including policies, procedures, and resources. Orientation Day seeks to facilitate a smooth transition by helping participants understand expectations, meet key personnel, and connect with peers. By creating a welcoming and informative atmosphere, the program fosters engagement, reduces uncertainty, and supports participants in starting their new journey with confidence and a clear understanding of their roles and available support systems.