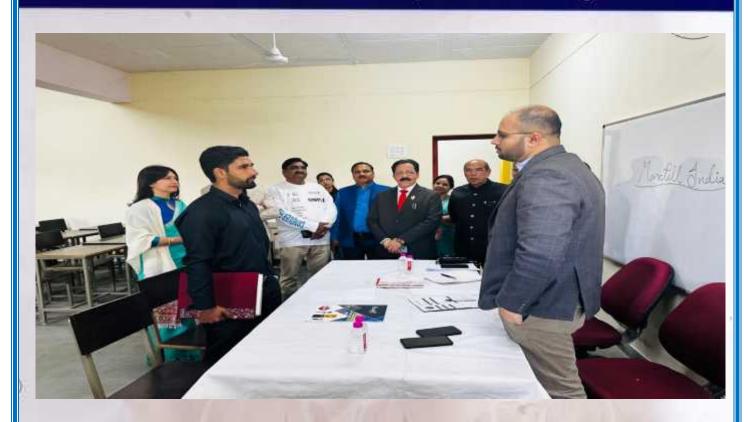

#### **GLIMPSES:**

FOAC
Co-ordinator
Shri Mahaveer College

SHRI MAHAVEER COLLEGE

(Affiliated to the University of Rajasthan)

Mahaveer Marg C-Scheme Jaipur

Mahaveer M

(Affiliated to the University of Rajasthan)
A Co-educational English Medium PG College