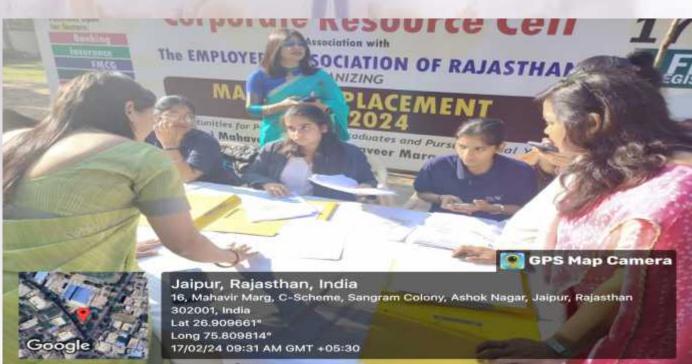

#### **GLIMPSES:**

FOAC
Co-ordinator
Shri Mahaveer College

SHRI MAHAVEER COLLEGE

(Affiliated to the University of Rajasthan)

Mahaveer Marg C-Scheme Jaipur

Mahaveer M

(Affiliated to the University of Rajasthan)
A Co-educational English Medium PG College