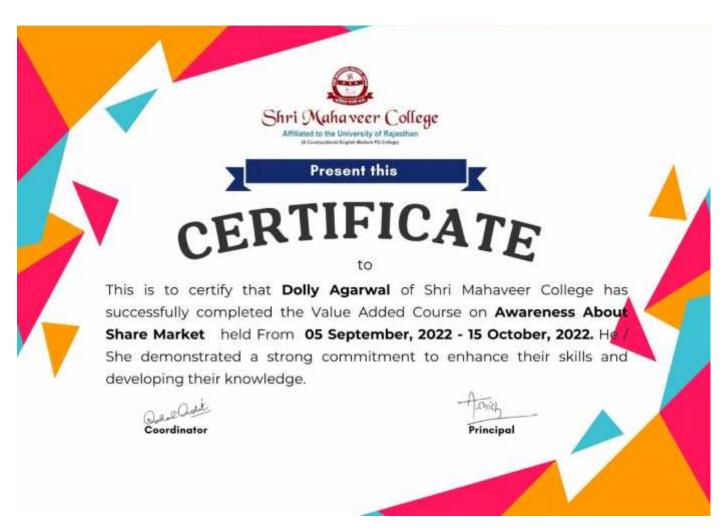

### Value Added Course "Awareness about Share Market" (5<sup>th</sup> September 2022 to 15<sup>th</sup> October 2022) Department of Commerce and Management

### Shri Mahaveer College, Jaipur Department of Commerce & Management