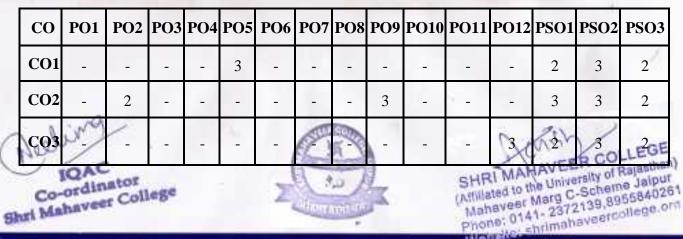

### MAPPINGSWITHPO&PSO:Mapping Levels: 1- Low, 2- Moderate, 3-Strong

Co-ordinator Shri Mahaveer Colleg

University of Rajasthan) Mahavest Marg C-Scheme Jalpur 2372139,8955840261 (Affiliated to the rimahaveercollege.org

Shri Mahaveer College

| СО  | PO1 | PO2 | PO3 | PO4 | PO5 | PO6 | PO7 | PO8 | PO9 | PO10 | PO11 | PO12 | PSO1 | PSO2 | PSO3 |
|-----|-----|-----|-----|-----|-----|-----|-----|-----|-----|------|------|------|------|------|------|
| C01 | -   | -   | -   |     | 3   | -   | -   | -   | -   | _    | -    | -    | 2    | 3    | 2    |
| CO2 | -   | 2   | -   | 1   | -   | 1   | 1   | -   | 3   | -    |      |      | 3    | 3    | 2    |
| CO3 | -   | -   | -   | -   |     | -   | -   | -   | -   | -    | -    | 3    | 2    | 3    | 2    |