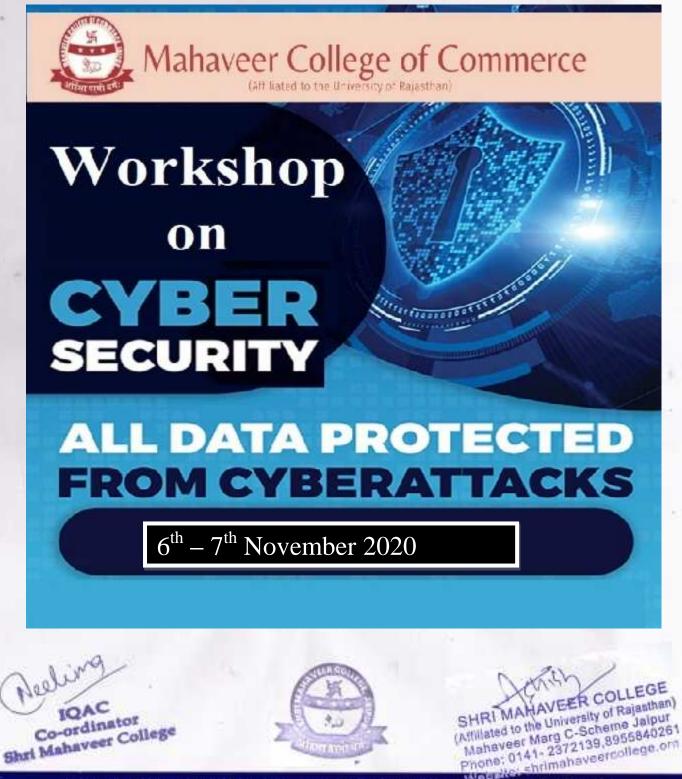

### **FLYER/POSTER:**

# **One Day Seminar**

on

### VIRTUAL TRADING

### **ROCK THE STOCK**

### (VIRTUAL TRADING)

Invited Speaker: Prof. R. K. Agarwal

(Vice Principal, Maharani College)

Date: 3<sup>rd</sup> November 2020

Co-ordinator Shri Mahaveer College

Shri Mahaveer College

**ABSTRACT OF THE SESSION:** MCC organized '**Rock the Stock (Virtual Trading) Seminar**' on 3<sup>rd</sup> November, 2020.