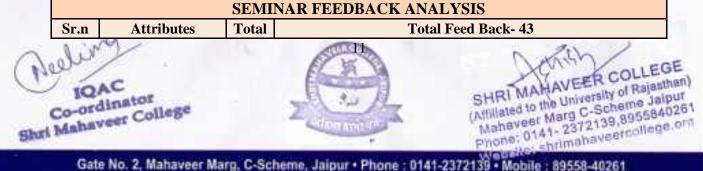

#### **FEEDBACKANALYSIS:**

|       |                                             | Total        |                     |                                                                                   | Tota        | l Feed H    | Back- 47         |                                      |  |  |  |  |
|-------|---------------------------------------------|--------------|---------------------|-----------------------------------------------------------------------------------|-------------|-------------|------------------|--------------------------------------|--|--|--|--|
| Sr.no | Attributes                                  | Feed<br>Back | >80%                | >80% Objective Achieved, 60 to 79 %- Satisfactory, Below<br>60%, Need improvement |             |             |                  |                                      |  |  |  |  |
|       | Do you think                                |              | Yes                 | No                                                                                | Parti<br>al |             |                  | Remark                               |  |  |  |  |
| 1     | workshop was                                | 47           | 42                  | 0                                                                                 | 5           | 0           | 0                | Objective                            |  |  |  |  |
|       | useful for you?                             |              | 89.36               | 0.00                                                                              | 10.64       | 0.00        | 0.00             | Achieved (89.36%)                    |  |  |  |  |
|       | Did you receive<br>all the                  |              | Yes                 | No                                                                                | Parti<br>al |             |                  | Remark                               |  |  |  |  |
| 2     | 2 information you<br>expected by the        | 47           | 41                  | 0                                                                                 | 6           | 0           | 0                | Objective                            |  |  |  |  |
|       | Workshop?                                   |              | 87.23               | 0.00                                                                              | 12.77       | 0.00        | 0.00             | Achieved (87.23%)                    |  |  |  |  |
|       | Opinion on<br>Rating the<br>speaker for the |              | Outst<br>andin<br>g | Excell<br>ent                                                                     | Good        | Aver<br>age | Satisfac<br>tory | Remark                               |  |  |  |  |
| 3     |                                             | 47           | 45                  | 2                                                                                 | 0           | 0           | 0                | Objective<br>Achieved -              |  |  |  |  |
|       | workshop                                    |              | 95.74               | 4.26                                                                              | 0           | 0           | 0                | Outstanding &<br>Excellent<br>(100%) |  |  |  |  |
|       | Audience Query                              |              | Outst<br>andin<br>g | Excell<br>ent                                                                     | Good        | Aver<br>age | Satisfac<br>tory | Remark                               |  |  |  |  |
| 4     | Response by the<br>Speaker                  | 47           | 47                  | 0                                                                                 | 0           | 0           | 0                | Objective<br>Achieved                |  |  |  |  |
|       |                                             |              | 100                 | 0                                                                                 | 0           | 0           | 0                | (100%)                               |  |  |  |  |
|       | Overall                                     |              | Outst<br>andin<br>g | Excell<br>ent                                                                     | Good        | Aver<br>age | Satisfac<br>tory | Remark                               |  |  |  |  |
| 5     | experience about<br>the Workshop            | 47           | 40                  | 0                                                                                 | 7           | 0           | 0                | Objective<br>Achieved -              |  |  |  |  |
| m     |                                             |              | 85.11 0             |                                                                                   | 14.89 0     |             | 0                | Outstanding<br>(85.11%)              |  |  |  |  |