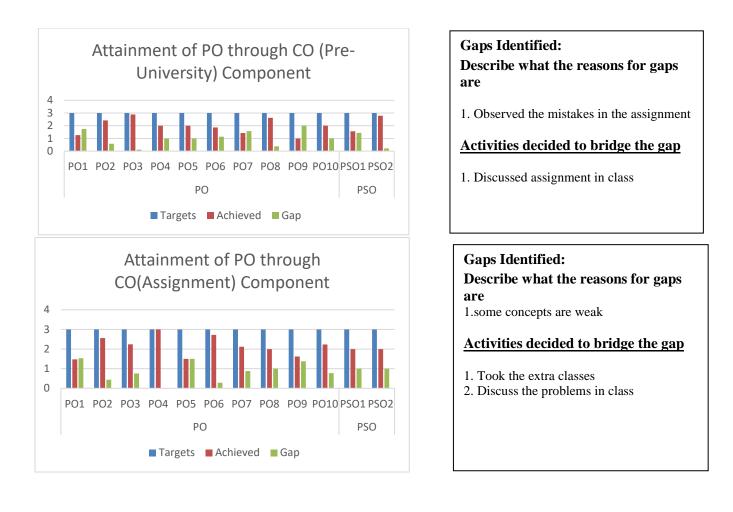

| 1.435 | 0.22 |

|          |      | Attai  | inmen | t of P( | ) thro | ugh C | D (RU) | ) Comp | onent |      |      |      |
|----------|------|--------|-------|---------|--------|-------|--------|--------|-------|------|------|------|
| 3CS4-06  |      | PO PSC |       |         |        |       |        |        |       | 50   |      |      |
|          | PO1  | PO2    | PO3   | PO4     | PO5    | PO6   | PO7    | PO8    | PO9   | PO10 | PSO1 | PSO2 |
| Targets  | 3    | 3      | 3     | 3       | 3      | 3     | 3      | 3      | 3     | 3    | 3    | 3    |
| Achieved | 2.45 | 1.456  | 2.67  | 1.98    | 2.76   | 1.345 | 2.679  | 2.876  | 2.895 | 2.45 | 1.98 | 2.87 |
| Gap      | 0.55 | 1.544  | 0.33  | 1.02    | 0.24   | 1.655 | 0.321  | 0.124  | 0.105 | 0.55 | 1.02 | 0.13 |





| Gaps Identified:<br>Describe what the reasons for gaps are |
|------------------------------------------------------------|
| 1. Minor gap identified                                    |

Activities decided to bridge the gap

1. After taking extra classes or solve the problems of the students all major gaps are rectified.

**Overall Comments :.** I observed that some basic concepts are not cleared so in future I will give more focus on basic concepts and explain them . Some topic are hard so will take more lectures on that topics.