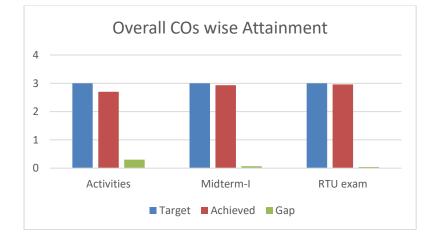

| For CO1-CO4    |
| 2.      | Class Test | Direct               | Marks | 40                 | For CO1-CO4    |
| 3.      | Assignment | Direct               | Marks | 20                 | For CO1-CO4    |

| CO:. Human Resource Management |                              |     |   |  |  |  |  |  |  |  |
|--------------------------------|------------------------------|-----|---|--|--|--|--|--|--|--|
|                                | Activities Midterm-I RU exam |     |   |  |  |  |  |  |  |  |
| Target                         | 3                            | 3   | 3 |  |  |  |  |  |  |  |
| Achieved                       | 2.5                          | 1.5 | 2 |  |  |  |  |  |  |  |
| Gap                            | 0.5                          | 1.5 | 1 |  |  |  |  |  |  |  |



#### Gaps Identified:

Describe what the reasons for gaps are

2. Short duration of semester

#### Activities decided to bridge the gap

Give the basic knowledge to the students
 provide extra study material

<sup>1.</sup> Short attendance

| Attainment of PO through CO(Assignment) Component |       |        |      |     |     |      |      |     |       |       |      |      |
|---------------------------------------------------|-------|--------|------|-----|-----|------|------|-----|-------|-------|------|------|
| 3CS4-06                                           |       | PO PSO |      |     |     |      |      |     |       |       | 50   |      |
|                                                   | PO1   | PO2    | PO3  | PO4 | PO5 | PO6  | PO7  | PO8 | PO9   | PO10  | PSO1 | PSO2