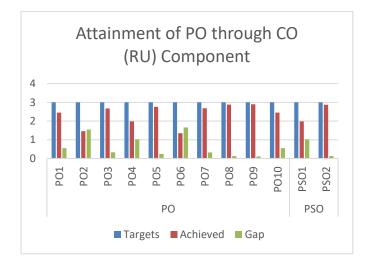

| 1.435 | 0.22 |

|          |      | Attai  | inmen | t of P( | ) thro | ugh C | D (RU) | ) Comp | onent |      |      |      |
|----------|------|--------|-------|---------|--------|-------|--------|--------|-------|------|------|------|
| 3CS4-06  |      | PO PSC |       |         |        |       |        |        |       | 50   |      |      |
|          | PO1  | PO2    | PO3   | PO4     | PO5    | PO6   | PO7    | PO8    | PO9   | PO10 | PSO1 | PSO2 |
| Targets  | 3    | 3      | 3     | 3       | 3      | 3     | 3      | 3      | 3     | 3    | 3    | 3    |
| Achieved | 2.45 | 1.456  | 2.67  | 1.98    | 2.76   | 1.345 | 2.679  | 2.876  | 2.895 | 2.45 | 1.98 | 2.87 |
| Gap      | 0.55 | 1.544  | 0.33  | 1.02    | 0.24   | 1.655 | 0.321  | 0.124  | 0.105 | 0.55 | 1.02 | 0.13 |





| Gaps Identified:<br>Describe what the reasons for gaps are |
|------------------------------------------------------------|
| 1. Minor gap identified                                    |

Activities decided to bridge the gap

1. After taking extra classes or solve the problems of the students all major gaps are rectified.

**Overall Comments :.** I observed that some basic concepts are not cleared so in future I will give more focus on basic concepts and explain them . Some topic are hard so will take more lectures on that topics.